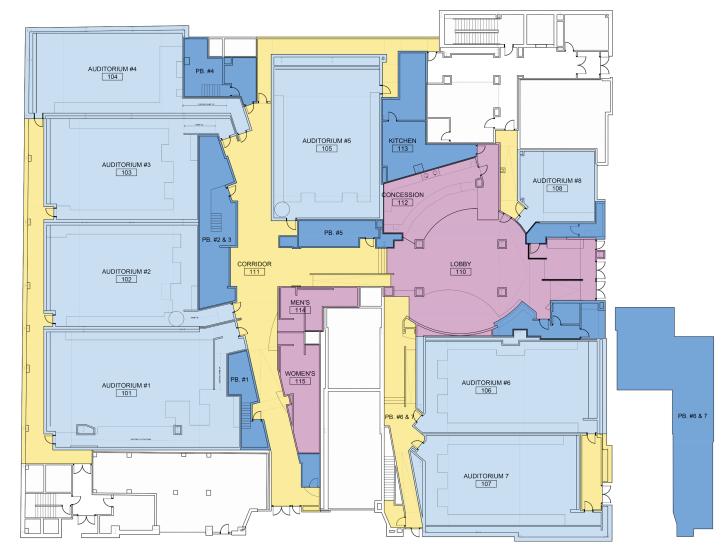

### 3,417 SF - 28,238 SF AVAILABLE

SUBTOTAL: 14,830.22 SQFT

| >                                                                    | NAME            | SQFT     |
|----------------------------------------------------------------------|-----------------|----------|
| BACK OF THE HOUSE ICES/STORAGE/KITCHEIROSCECTION BOOTHS)             | P.B. #1         | 253.37   |
|                                                                      | P.B. #2 & 3     | 644.37   |
|                                                                      | P.B. #4         | 393.84   |
| AG N                                                                 | P.B. #5         | 304.14   |
| F S 5                                                                | P.B. #6 & 7     | 1,390.43 |
| BACK OF THE HOUSE<br>(OFFICES/STORAGE/KITCHEN/<br>PROJECTION BOOTHS) | P.B. #8         | -        |
|                                                                      | P.B. #9         | -        |
|                                                                      | KITCHEN         | 664      |
| Ō                                                                    | OFFICE /STORAGE | 607.48   |
|                                                                      | SUBTOTAL        | 4 257 62 |

| MON | NAME       | SQFT     |
|-----|------------|----------|
|     | CONCESSION | 771.31   |
| AR  | LOBBY      | 2,209.95 |
| 8   | RESTROOMS  | 765.34   |

SUBTOTAL: 3,746.60 SQFT

| NO         | NAME      | SQFT     |      |
|------------|-----------|----------|------|
| CIRCULATIO | CORRIDORS | 4,604.88 |      |
|            |           | 4.604.88 | SOFT |

TOTAL 27,439.33 SQFT

Corner of Temple & George Streets | New Haven, CT | New Haven County