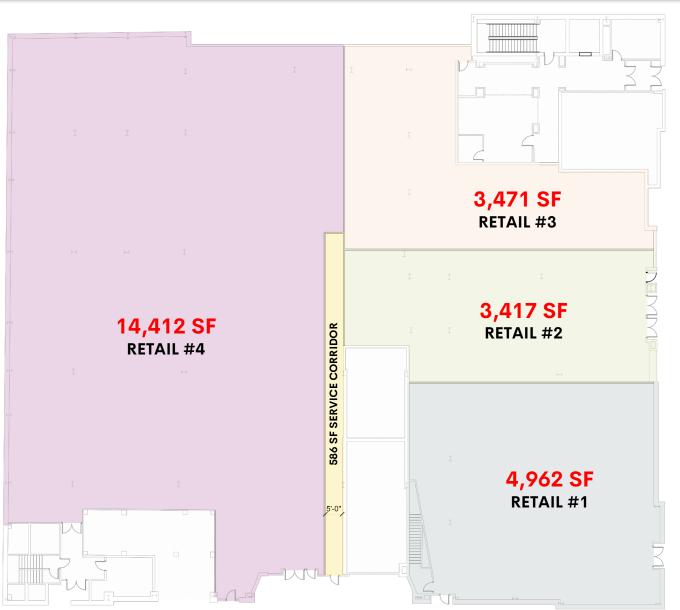

### 3,417 SF - 28,238 SF AVAILABLE

 □ RETAIL #1 (WITH MEZZANINE)
 6,352 SQ FT

 □ RETAIL #2
 3,417 SQ FT

 □ RETAIL #3
 3,471 SQ FT

 □ RETAIL #4
 14,412 SQ FT

 □ SERVICE CORRIDOR
 586 SQ FT

TOTAL SQ FT: 28,238 SQ FT