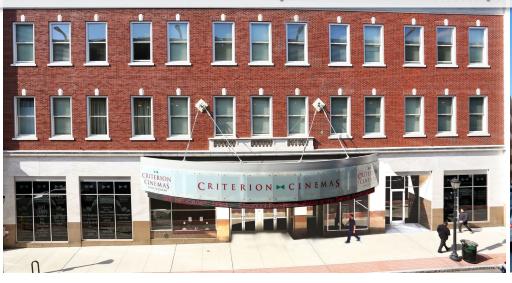

#### **ADDITIONAL INFORMATION:**

- Former Criterion Cinemas
- Located in Downtown New Haven in the Heart of the Central Business & Entertainment District
- Ground Floor of Temple Square, a 152,000 SF Mixed-Use Redevelopment which Includes 44 Luxury Residences
- Across From Gateway Community College (6,000± Students)