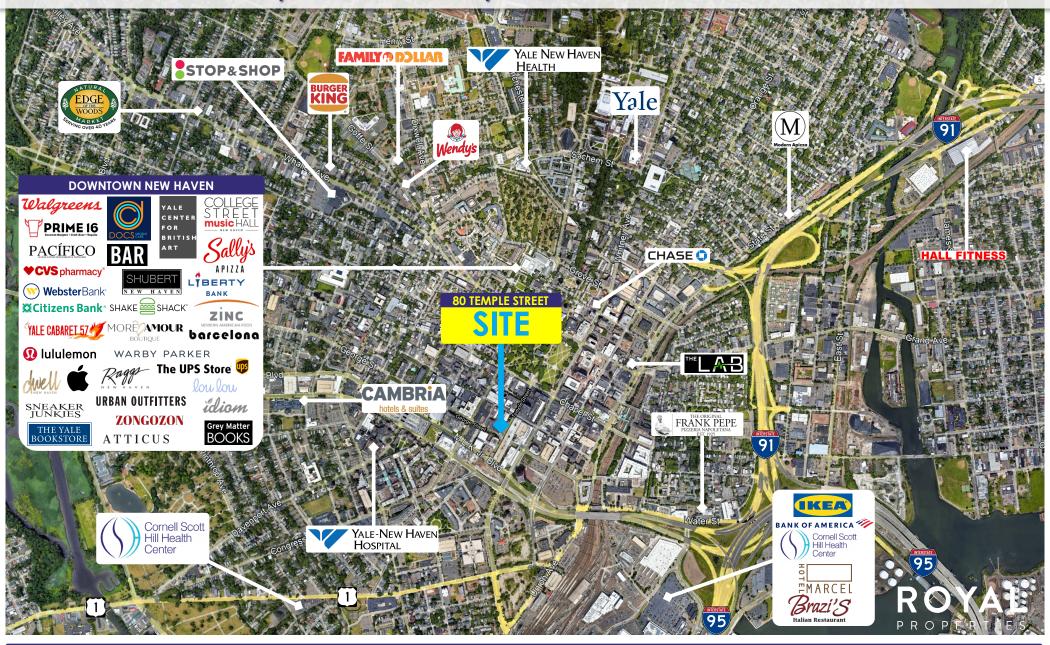

#### **NEIGHBORING TENANTS:**

Yale New Haven Hospital, Shubert Theatre, College Street Music Hall, Yale British Art Museum, Yale University, Walgreens, Urban Outfitters, Lululemon, J. Crew, Chipotle, Rite Aid, CVS, Foot Locker, Club Pilates, Snipes, IKEA, Hilton, Stop & Shop, and many more

#### **ADDITIONAL INFORMATION:**

- Former Criterion Cinemas
- Located in Downtown New Haven in the Heart of the Central Business & Entertainment District
- Ground Floor of Temple Square, a 152,000 SF Mixed-Use Redevelopment which Includes 44 Luxury Residences
- Across From Gateway Community College (6,000± Students)