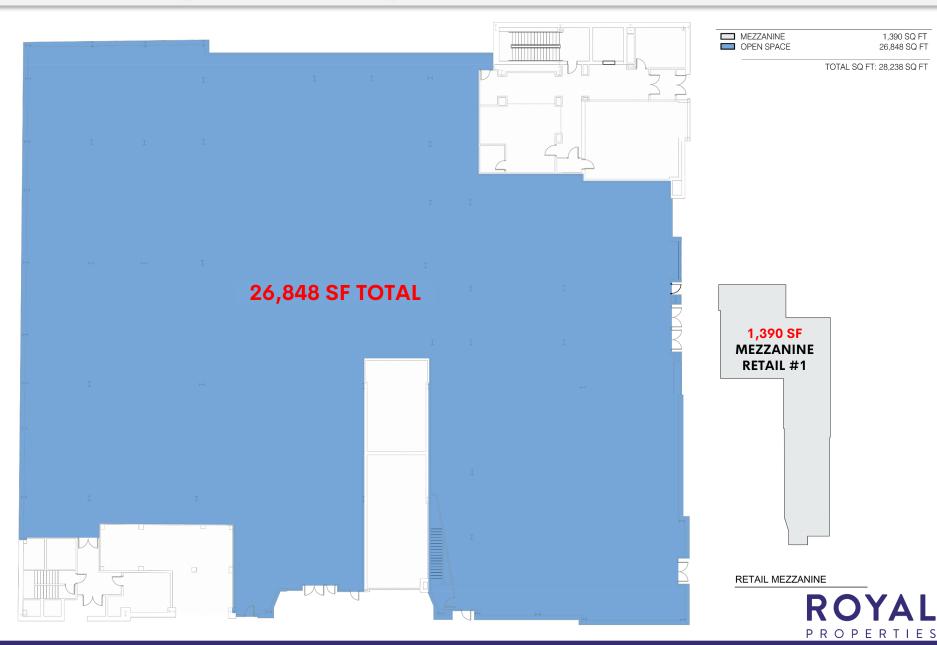

RETAIL MEZZANINE ROYAL

Corner of Temple & George Streets | New Haven, CT | New Haven County

### **RETAIL SPACE FOR LEASE**

1,390 SQ FT

26.848 SQ FT