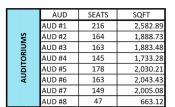

## 3,417 SF - 28,238 SF AVAILABLE

SUBTOTAL: 14,830.22 SQFT

| BACK OF THE HOUSE (OFFICES/STORAGE/KITCHEN/ PROJECTION BOOTHS) | NAME            | SQFT     |  |
|----------------------------------------------------------------|-----------------|----------|--|
|                                                                | P.B. #1         | 253.37   |  |
|                                                                | P.B. #2 & 3     | 644.37   |  |
|                                                                | P.B. #4         | 393.84   |  |
|                                                                | P.B. #5         | 304.14   |  |
|                                                                | P.B. #6 & 7     | 1,390.43 |  |
| KO<br>ST<br>ST                                                 | P.B. #8         | -        |  |
| AC<br>SES                                                      | P.B. #9         | -        |  |
| # E E                                                          | KITCHEN         | 664      |  |
| Ō                                                              | OFFICE /STORAGE | 607.48   |  |
|                                                                | SUBTOTAL        | 4 257 62 |  |

| COMMON | NAME       | SQFT     |
|--------|------------|----------|
|        | CONCESSION | 771.31   |
|        | LOBBY      | 2,209.95 |
|        | RESTROOMS  | 765.34   |

SUBTOTAL: 3,746.60 SQFT

| NO         | NAME      | SQFT     |      |
|------------|-----------|----------|------|
| CIRCULATIO | CORRIDORS | 4,604.88 |      |
|            |           | 4.604.88 | SOFT |

TOTAL 27,439.33 SQFT

Corner of Temple & George Streets | New Haven, CT | New Haven County