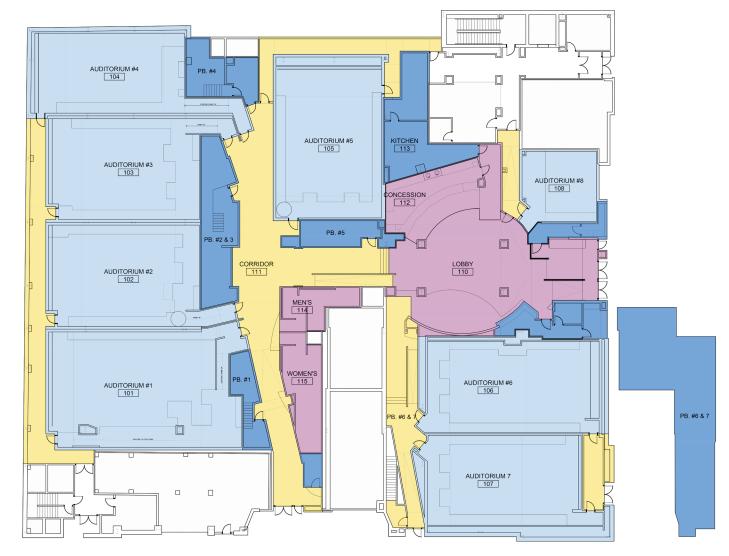

## 3,417 SF - 28,238 SF AVAILABLE

SUBTOTAL: 14,830.22 SQFT

| BACK OF THE HOUSE (OFFICES/STORAGE/KITCHEN/ PROJECTION BOOTHS) | NAME            | SQFT     |  |
|----------------------------------------------------------------|-----------------|----------|--|
|                                                                | P.B. #1         | 253.37   |  |
|                                                                | P.B. #2 & 3     | 644.37   |  |
|                                                                | P.B. #4         | 393.84   |  |
|                                                                | P.B. #5         | 304.14   |  |
|                                                                | P.B. #6 & 7     | 1,390.43 |  |
| KO<br>ST<br>ST                                                 | P.B. #8         | -        |  |
| AC<br>SES                                                      | P.B. #9         | -        |  |
| # E E                                                          | KITCHEN         | 664      |  |
| Ō                                                              | OFFICE /STORAGE | 607.48   |  |
|                                                                | SUBTOTAL        | 4 257 62 |  |

| COMMON | NAME       | SQFT     |
|--------|------------|----------|
|        | CONCESSION | 771.31   |
|        | LOBBY      | 2,209.95 |
|        | RESTROOMS  | 765.34   |

SUBTOTAL: 3,746.60 SQFT

| NO         | NAME      | SQFT     |      |
|------------|-----------|----------|------|
| CIRCULATIO | CORRIDORS | 4,604.88 |      |
|            |           | 4.604.88 | SOFT |

TOTAL 27,439.33 SQFT

Corner of Temple & George Streets | New Haven, CT | New Haven County