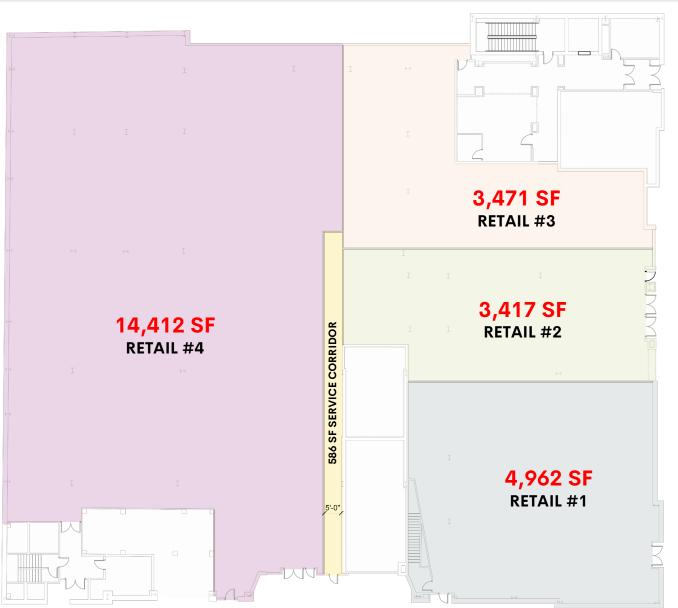

## 3,417 SF - 28,238 SF AVAILABLE

□ RETAIL #1 (WITH MEZZANINE) 6,352 SQ FT
□ RETAIL #2 3,417 SQ FT
□ RETAIL #3 3,471 SQ FT
□ RETAIL #4 14,412 SQ FT
□ SERVICE CORRIDOR 586 SQ FT

TOTAL SQ FT: 28,238 SQ FT