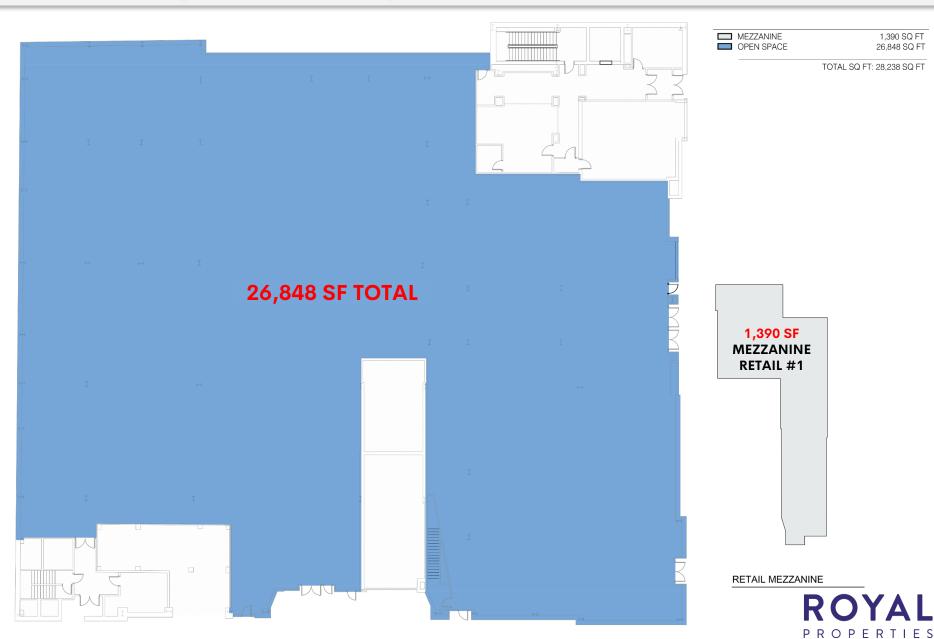

RETAIL MEZZANINE ROYAL

1,390 SQ FT

26.848 SQ FT

Corner of Temple & George Streets | New Haven, CT | New Haven County