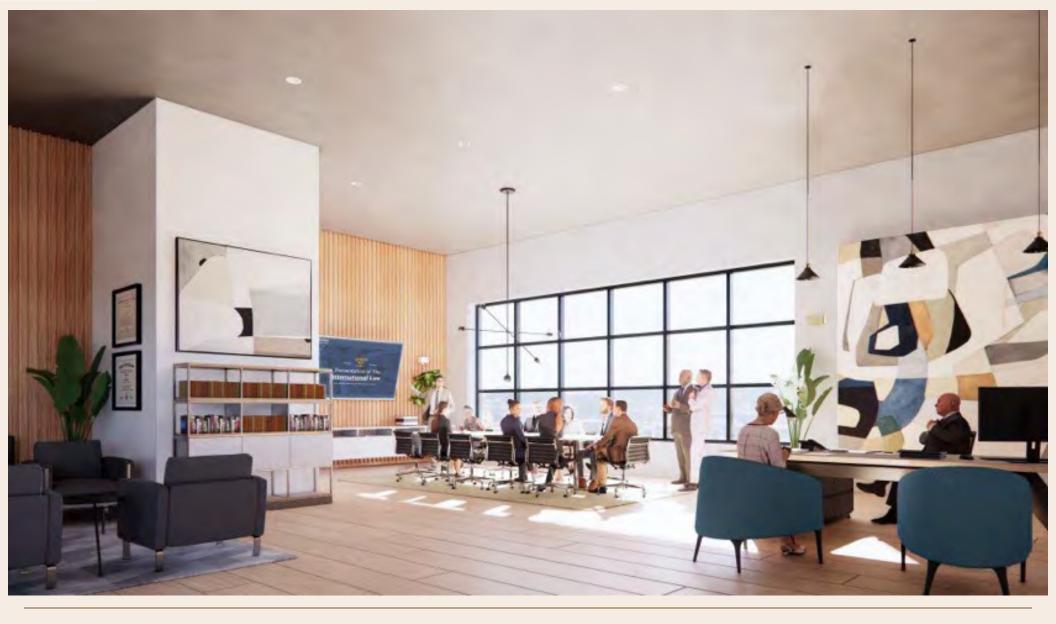

OMPLEX:**

- 220,075 SF Redevelopment Located on White Plains Road in Eastchester
- Tremendous Retail/Restaurant/Office Mix
- 640 Parking Spaces
- Multiple Access Points
- Access to the Hutchinson River Parkway & Bronx River Parkway
- Premier Office Space Location
- Exceptional Branding Opportunities



## EASTCHESTER, NY

750 SQUARE • 750 WHITE PLAINS ROAD (ROUTE 22)

### PROFESSIONAL OFFICE OPPORTUNITY



### **EASTCHESTER, NY** 750 SQUARE • 750 WHITE PLAINS ROAD (ROUTE 22)

### PROFESSIONAL OFFICE OPPORTUNITY



### **EASTCHESTER, NY** 750 SQUARE • 750 WHITE PLAINS ROAD (ROUTE 22)

### PROFESSIONAL OFFICE OPPORTUNITY



INTERIOR/ EXTERIOR ROOFTOP SPACE

5,000 SF± OUTDOOR PATIO

### **EASTCHESTER, NY** 750 SQUARE • 750 WHITE PLAINS ROAD (ROUTE 22)

### PROFESSIONAL OFFICE OPPORTUNITY





#### **LEASING CONTACTS**

#### **DAVID LANDES**

914-237-3400 - Ext. 104

David@royalpropertiesinc.com

ZACH LANDES

914-237-3400 - Ext. 123

Zach@royalpropertiesinc.com

#### **KARNIT MOSBERG**

914-237-3400 - Ext. 110

Karnit@royalpropertiesinc.com



WWW.ROYALPROPERTIESINC.COM