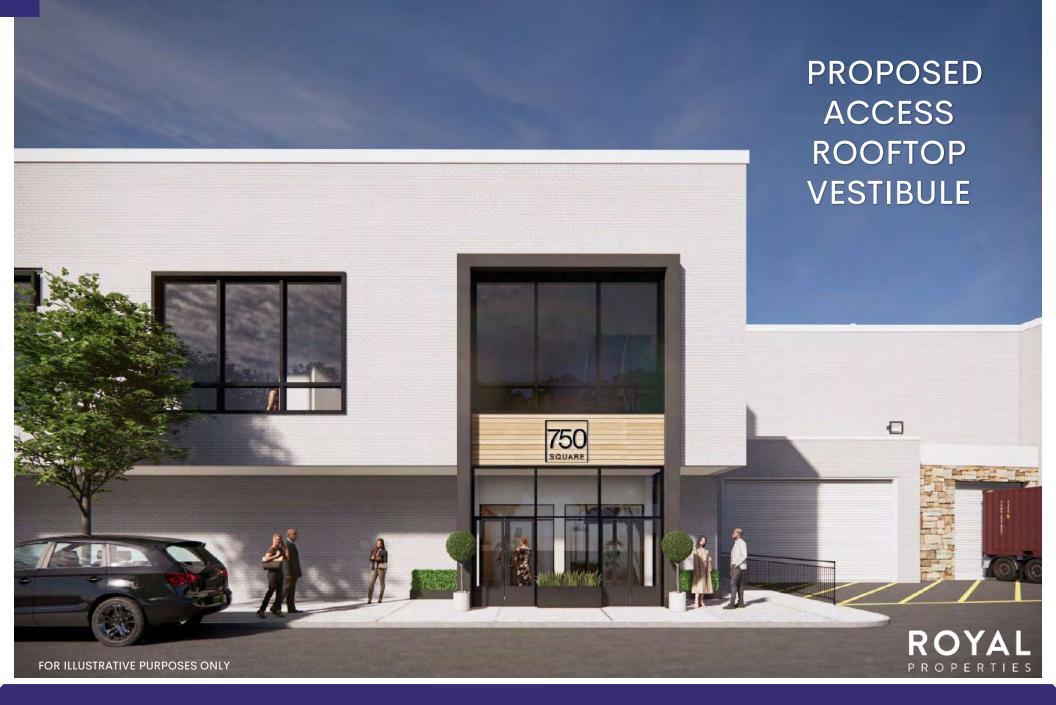

.

#### PLUS NEWLY SIGNED LUXURY F&B RETAIL COMING SOON

#### HIGHLIGHTS

- Over 16,000 RSF with Rooftop Terrace \*
- Up to 22' Ceiling Heights
- 30' Column Spans
- Abundant Light
- Direct Passenger Elevator Access
- Unparalleled Views

#### NEIGHBORING TENANTS



#### **OVERALL COMPLEX:**

- 220,075 SF Redevelopment Located on White Plains Road in Eastchester
- Tremendous Retail/Restaurant/Office Mix
- 640 Parking Spaces
- Multiple Access Points
- Access to the Hutchinson River Parkway & Bronx River Parkway
- Premier Office Space Location
- Exceptional Branding Opportunities



## EASTCHESTER, NY

750 SQUARE • 750 WHITE PLAINS ROAD (ROUTE 22)

### PROFESSIONAL OFFICE OPPORTUNITY



### **EASTCHESTER, NY** 750 SQUARE • 750 WHITE PLAINS ROAD (ROUTE 22)

### PROFESSIONAL OFFICE OPPORTUNITY



### **EASTCHESTER, NY** 750 SQUARE • 750 WHITE PLAINS ROAD (ROUTE 22)

### PROFESSIONAL OFFICE OPPORTUNITY



INTERIOR/ EXTERIOR ROOFTOP SPACE

5,000 SF± OUTDOOR PATIO

### **EASTCHESTER, NY** 750 SQUARE • 750 WHITE PLAINS ROAD (ROUTE 22)

### PROFESSIONAL OFFICE OPPORTUNITY





#### **LEASING CONTACTS**

#### **DAVID LANDES**

914-237-3400 - Ext. 104

David@royalpropertiesinc.com

ZACH LANDES

914-237-3400 - Ext. 123

Zach@royalpropertiesinc.com

#### **KARNIT MOSBERG**

914-237-3400 - Ext. 110

Karnit@royalpropertiesinc.com



WWW.ROYALPROPERTIESINC.COM