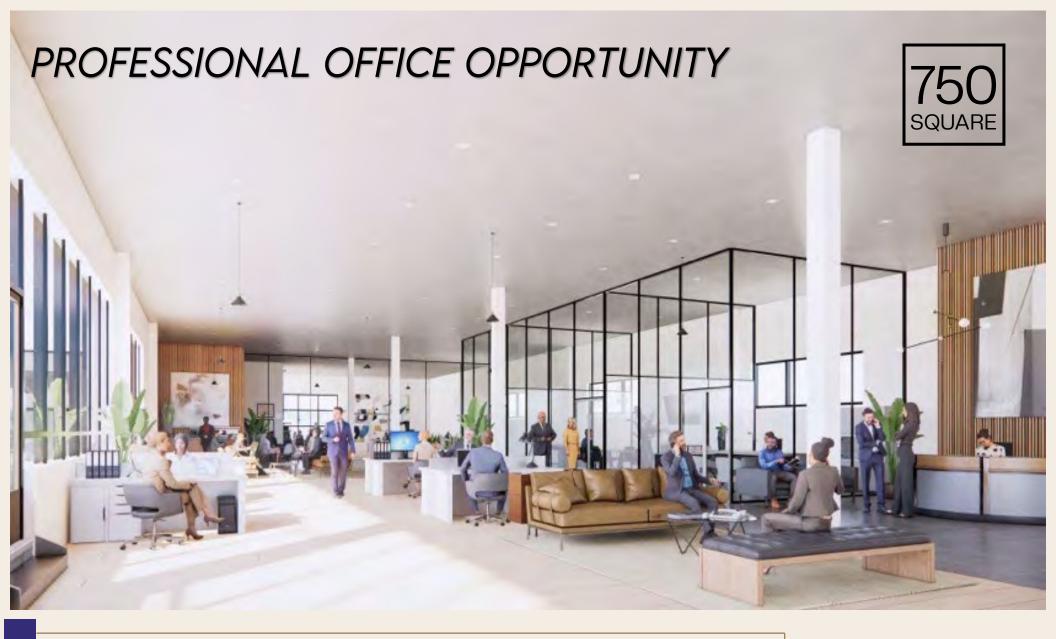

### PROFESSIONAL OFFICE OPPORTUNITY

#### HIGHLIGHTS

- Over 16,000 RSF with Rooftop Terrace \*
- Up to 22' Ceiling Heights
- 30' Column Spans
- Abundant Light
- Direct Passenger Elevator Access
- Unparalleled Views