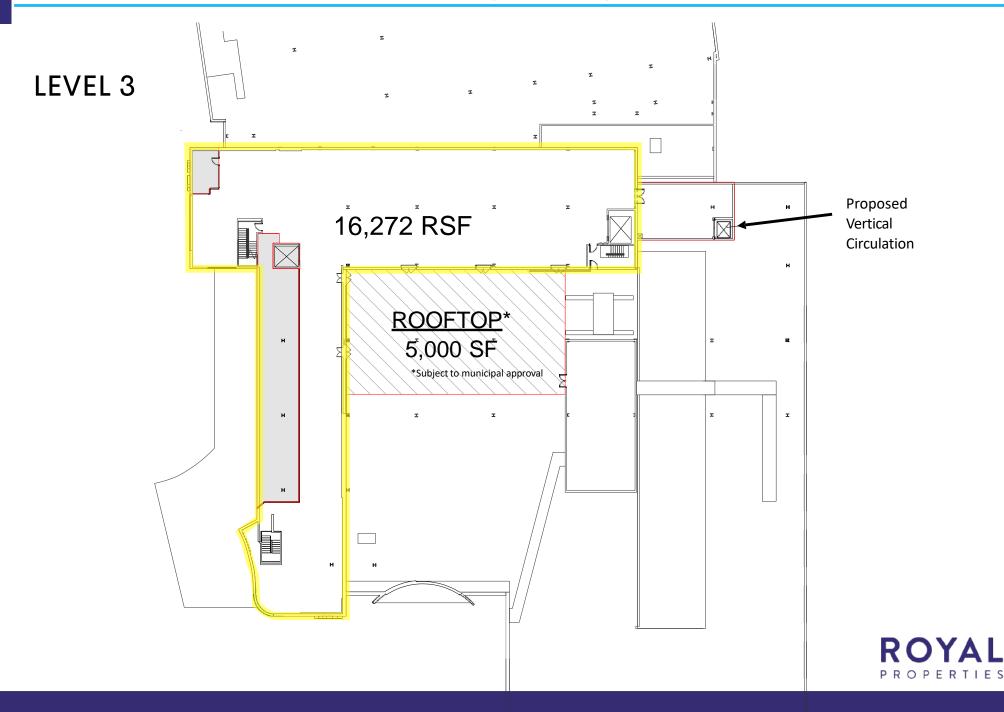

#### **OVERALL COMPLEX:**

- 220,075 SF Redevelopment Located on White Plains Road in Eastchester
- Tremendous Retail/Restaurant/Office Mix
- 640 Parking Spaces
- Multiple Access Points
- Access to the Hutchinson River Parkway & Bronx River Parkway
- Premier Office Space Location
- Exceptional Branding Opportunities