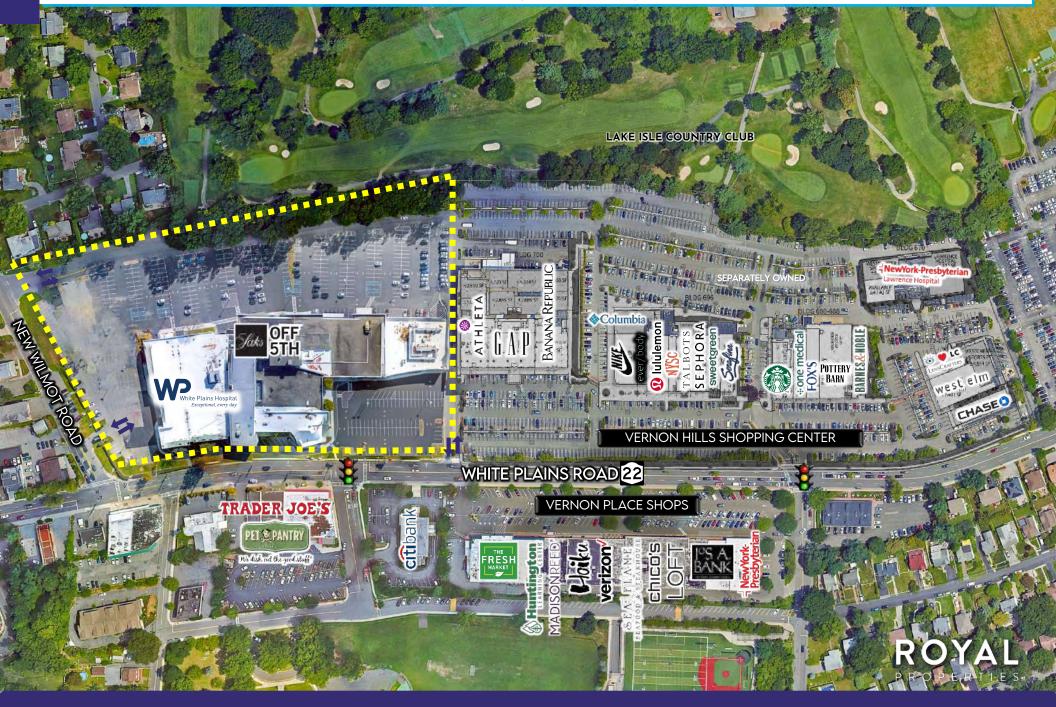

#### NEIGHBORING TENANTS

#### **OVERALL COMPLEX:**

- 220,075 SF Redevelopment Located on White Plains Road in Eastchester
- Tremendous Retail/Restaurant/Office Mix
- 640 Parking Spaces
- Multiple Access Points
- Access to the Hutchinson River Parkway & Bronx River Parkway
- Premier Office Space Location
- Exceptional Branding Opportunities