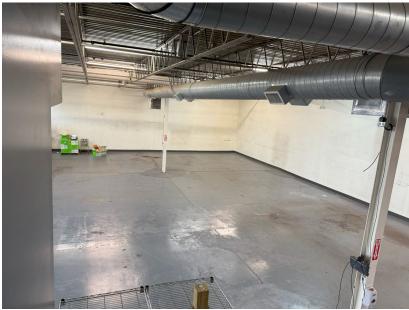

#### **AVAILABLE:**

5,000 SF End Cap (50' x 100')

#### **ADDITIONAL INFORMATION:**

- Ideal Uses Include Retail/Showroom/Warehouse
- Easy Access and less than 1 mile from I-95 and Route 1
- Ample Parking & Loading Dock
- Ceiling Heights: 16.5' to Deck 15' to Beams