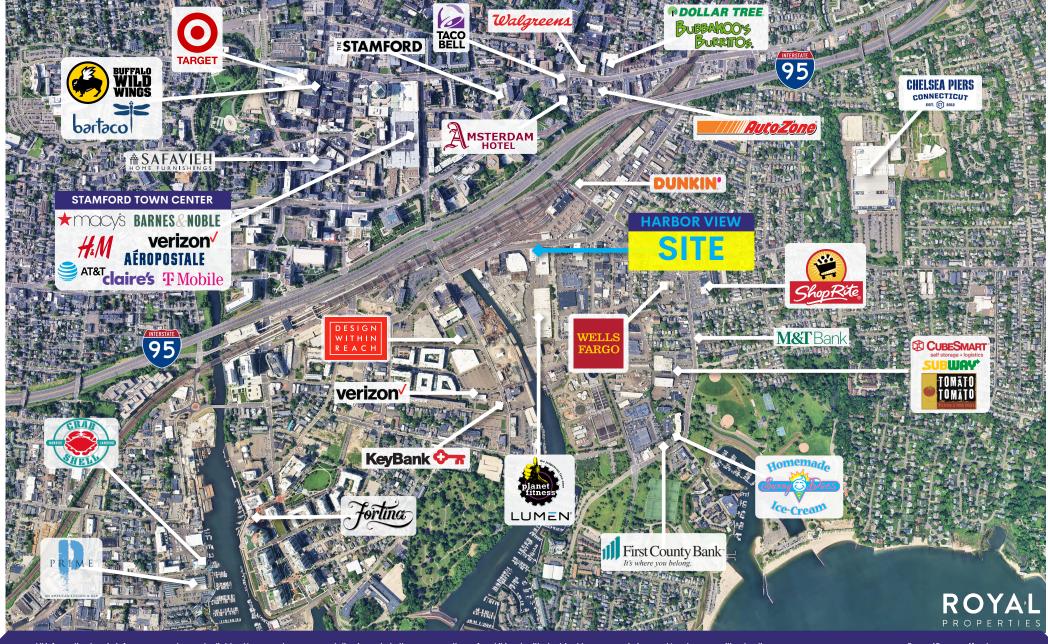

#### **NEIGHBORING RETAILERS:**

ShopRite, Macy's, Barnes & Noble, Target, Goodwill, Buffalo Wild Wings, H&M, Subway, Dunkin', Fortina, T-Mobile, Verizon, Wells Fargo, Chelsea Piers Connecticut, Taco Bell, Walgreens, AutoZone, M&T Bank, and many more