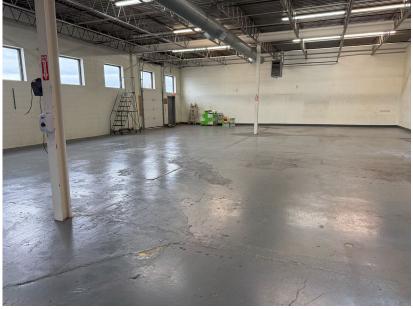

#### **AVAILABLE:**

5,000 SF End Cap (50' x 100')

#### **ADDITIONAL INFORMATION:**

- Ideal Uses Include Retail/Showroom/Warehouse
- Easy Access and less than 1 mile from I-95 and Route 1
- Ample Parking & Loading Dock
- Ceiling Heights: 16.5' to Deck 15' to Beams