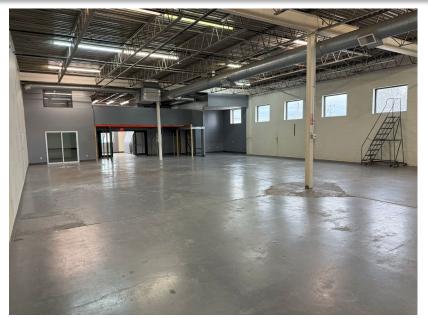

#### **AVAILABLE:**

5,000 SF End Cap (50' x 100')

#### **ADDITIONAL INFORMATION:**

- Ideal Uses Include Retail/Showroom/Warehouse
- Easy Access and less than 1 mile from I-95 and Route 1
- Ample Parking & Loading Dock
- Ceiling Heights: 16.5' to Deck 15' to Beams