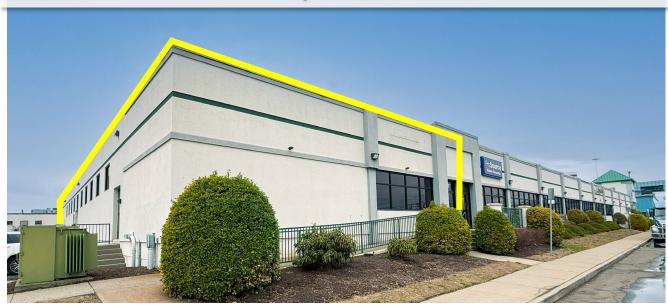

## 5,000 SF END CAP AVAILABLE

#### **AVAILABLE:**

5,000 SF End Cap (50' x 100')