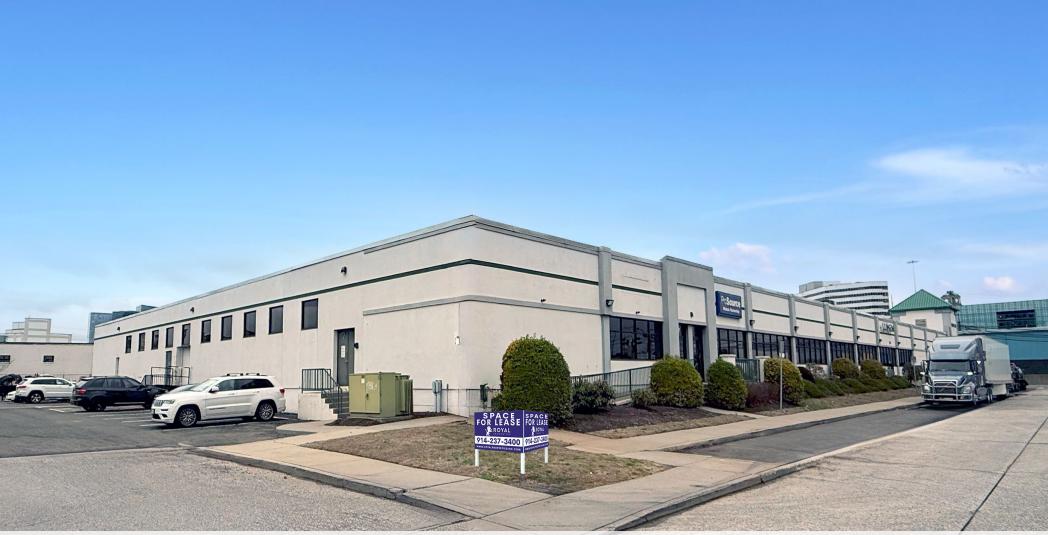

# **27 HARBOR VIEW AVENUE**

COMMERCIAL SPACE FOR LEASE

Stamford, CT | Fairfield County

## 5,000 SF END CAP AVAILABLE

**BROKER CONTACT** 

CRAIG BENSON 914-237-3400, Ext. 105 Craig@RoyalPropertiesInc.com JEFF KINTZER 914-237-3400, Ext. 103 Jeff@RoyalPropertiesInc.com

#### **AVAILABLE:**

5,000 SF End Cap (50' x 100')

#### **ADDITIONAL INFORMATION:**

- Ideal Uses Include Retail/Showroom/Warehouse
- Easy Access and less than 1 mile from I-95 and Route 1
- Ample Parking & Loading Dock
- Ceiling Heights: 16.5' to Deck 15' to Beams