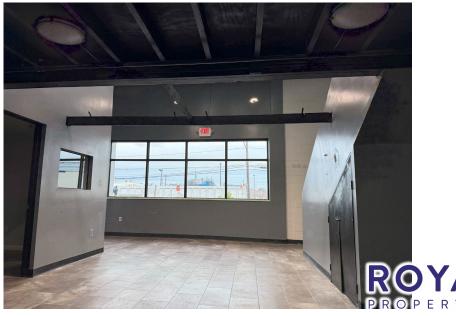

#### **AVAILABLE:**

5,000 SF End Cap (50' x 100')

#### **ADDITIONAL INFORMATION:**

- Ideal Uses Include Retail/Showroom/Warehouse
- Easy Access and less than 1 mile from I-95 and Route 1
- Ample Parking & Loading Dock
- Ceiling Heights: 16.5' to Deck 15' to Beams