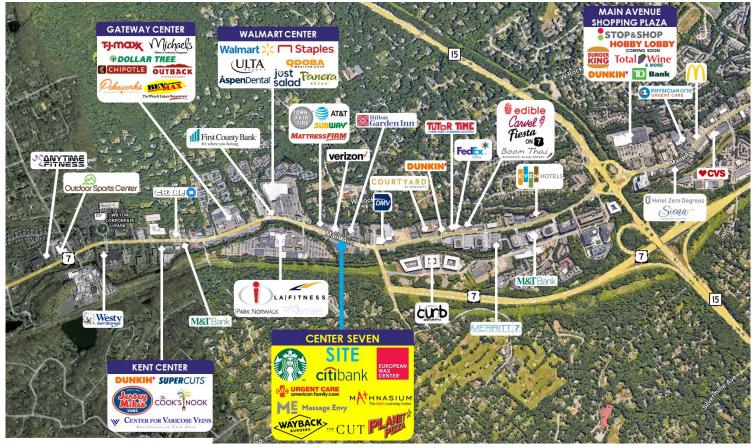

### PRIME ROUTE 7 SHOPPING CENTER FOR SALE

Center Seven | 555-607 Main Avenue (Route 7) | Norwalk, Connecticut 06851

CENTER SEVEN | 38,662 SF GLA ON 2.55 ACRES

#### **INVESTMENT HIGHLIGHTS**

- 38,662 SF GLA on 2.55± Acres
- Starbucks & AFC Urgent Care Anchored Shopping Center
- 164± On-Site Parking Spaces
- 578' of Frontage on Main Avenue
- Excellent Pylon Signage
- Multiple Access Points
- Neighboring Retailers Include Walmart, Staples, TJ Maxx, Michael's, ULTA, Just Salad, AT&T, Mattress Firm, Hobby Lobby (coming soon), Stop & Shop, Dunkin', Verizon, Chase, CVS, Burger King and many more

## PRIME ROUTE 7 SHOPPING CENTER FOR SALE

Center Seven | 555-607 Main Avenue (Route 7) | Norwalk, Connecticut 06851