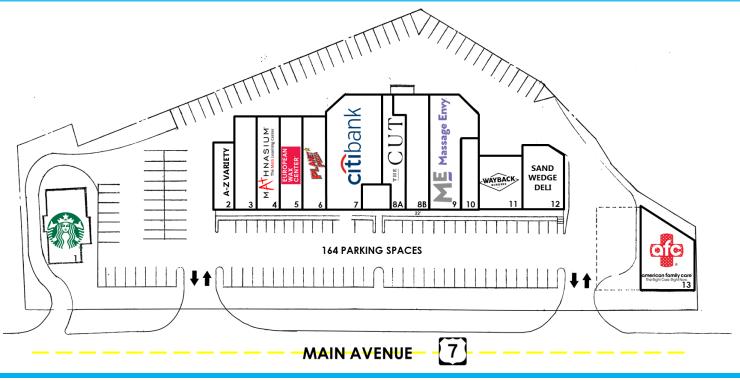

#### **INVESTMENT HIGHLIGHTS**

- 38,662 SF GLA on 2.55± Acres
- Starbucks & AFC Urgent Care Anchored Shopping Center
- 164± On-Site Parking Spaces
- 578' of Frontage on Main Avenue
- Excellent Pylon Signage
- Multiple Access Points
- Neighboring Retailers Include Walmart, Staples, TJ Maxx, Michael's, ULTA, Just Salad, AT&T, Mattress Firm, Hobby Lobby (coming soon), Stop & Shop, Dunkin', Verizon, Chase, CVS, Burger King and many more

#### **TENANTS**

BROKER CONTACT:

JEFF KINTZER
Principal
914-237-3400, Ext. 103
Jeff@RoyalPropertiesInc.com