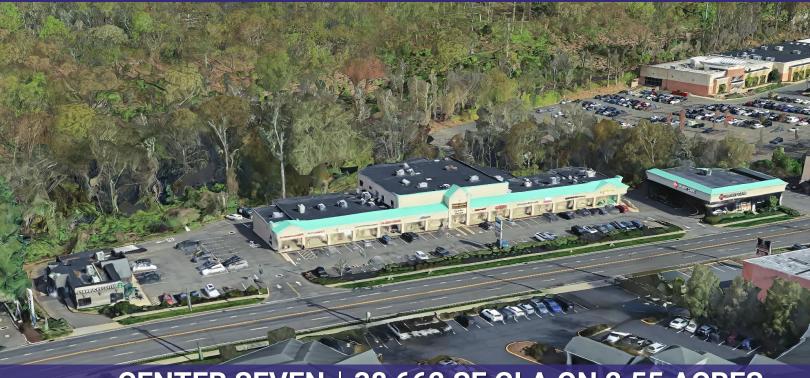

### PRIME ROUTE 7 SHOPPING CENTER FOR SALE

Center Seven | 555-607 Main Avenue (Route 7) | Norwalk, Connecticut 06851

CENTER SEVEN | 38,662 SF GLA ON 2.55 ACRES

#### **INVESTMENT HIGHLIGHTS**

- 38,662 SF GLA on 2.55± Acres
- Starbucks & AFC Urgent Care Anchored Shopping Center
- 164± On-Site Parking Spaces
- 578' of Frontage on Main Avenue
- Excellent Pylon Signage
- Multiple Access Points
- Neighboring Retailers Include Walmart, Staples, TJ Maxx, Michael's, ULTA, Just Salad, AT&T, Mattress Firm, Hobby Lobby (coming soon), Stop & Shop, Dunkin', Verizon, Chase, CVS, Burger King and many more