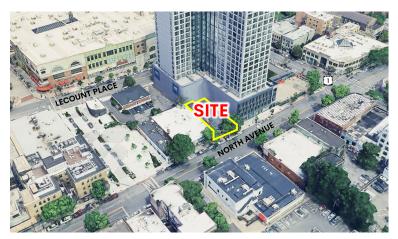

### **INVESTMENT HIGHLIGHTS**

- 5,000 square foot storefront retail strip with Four Stores in the heart of downtown New Rochelle Renaissance
- Within 1 Block of Trump Tower, New Roc Center, Monroe College and New Rochelle Transportation Hub
- New Façade, Signage and Lighting
- 50' of Frontage on North Avenue
- Adjacent to new 28-Story "Stella" Apartment Building
- Within Walking Distance of Four Additional Apartment Building Developments Under Construction or Fully Approved which will Total Over 3,000 New Apartments to be Delivered