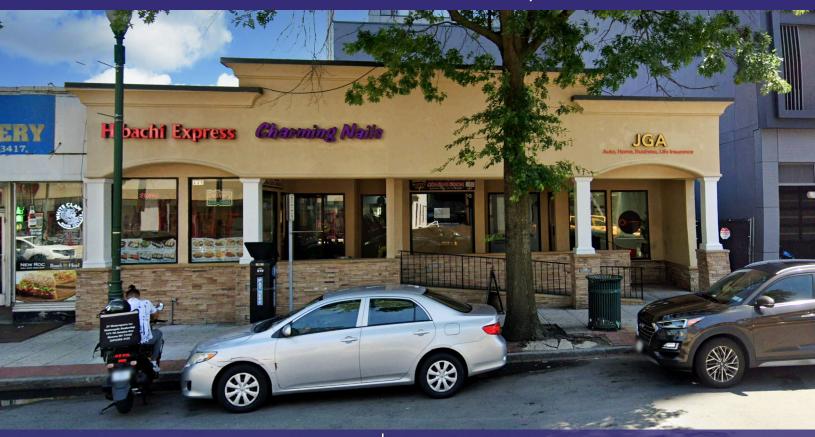

### **ESTABLISHED RETAIL STRIP FOR SALE**

215 North Avenue | New Rochelle, NY 10801

# 5,000 SF GLA | 0.11± ACRE LOT

### **INVESTMENT HIGHLIGHTS**

- 5,000 square foot storefront retail strip with Four Stores in the heart of downtown New Rochelle Renaissance
- Within 1 Block of Trump Tower, New Roc Center, Monroe College and New Rochelle Transportation Hub
- New Façade, Signage and Lighting
- 50' of Frontage on North Avenue
- Adjacent to new 28-Story "Stella" Apartment Building
- Within Walking Distance of Four Additional Apartment Building Developments Under Construction or Fully Approved which will Total Over 3,000 New Apartments to be Delivered