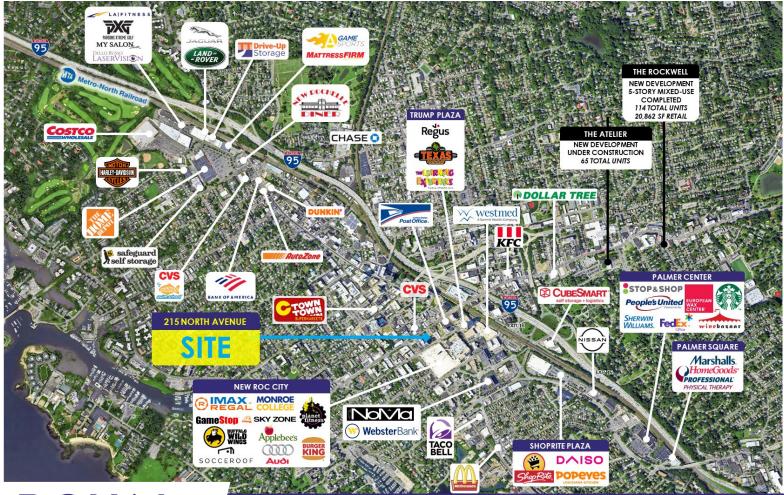

### **ESTABLISHED RETAIL STRIP FOR SALE**

215 North Avenue | New Rochelle, NY 10801

### **INVESTMENT HIGHLIGHTS**

- 5,000 square foot storefront retail strip with Four Stores in the heart of downtown New Rochelle Renaissance
- Within 1 Block of Trump Tower, New Roc Center, Monroe College and New Rochelle Transportation Hub
- New Façade, Signage and Lighting
- 50' of Frontage on North Avenue
- Adjacent to new 28-Story "Stella" Apartment Building
- Within Walking Distance of Four Additional Apartment Building Developments Under Construction or Fully Approved which will Total Over 3,000 New Apartments to be Delivered