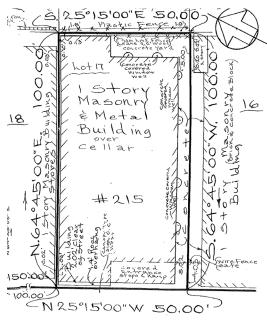

ng Developments Under Construction or Fully Approved which will Total Over 3,000 New Apartments to be Delivered

### **CALL FOR DETAILS**

| AREA DEMOGRAPHICS |           |           |           |
|-------------------|-----------|-----------|-----------|
|                   | 1 Mile    | 3 Miles   | 5 Miles   |
| Population        | 155,072   | 534,180   | 2,605,099 |
| Avg. HH Income    | \$134,366 | \$117,260 | \$94,200  |





#### **BROKER CONTACT:**

**DAVID LANDES** 

914-237-3400, Ext. 104
David@RoyalPropertiesInc.com

#### **JAMES ARIES**

914-237-3400, Ext. 114 Jim@RoyalPropertiesInc.cor

#### **ZACH LANDES**

914-237-3400, Ext. 123 Zach@RoyalPropertiesInc.com

## **ESTABLISHED RETAIL STRIP FOR SALE**

215 North Avenue | New Rochelle, NY 10801

## 5,000 SF GLA | 0.11± ACRE LOT







ROYAL

850 Bronx River Road | Bronxville, NY 10708

**BROKER CONTACT:** 

**DAVID LANDES** 

914-237-3400, Ext. 104 David@RoyalPropertiesInc.com **JAMES ARIES** 

914-237-3400, Ext. 114 Jim@RoyalPropertiesInc.cor **ZACH LANDES** 

914-237-3400, Ext. 123 7ach@RovalPropertiesInc.com.

www.RoyalProperfiesInc.com

All information furnished herein is from sources deemed reliable. No warranty or representation is made to the accuracy thereof and it is submitted subject to