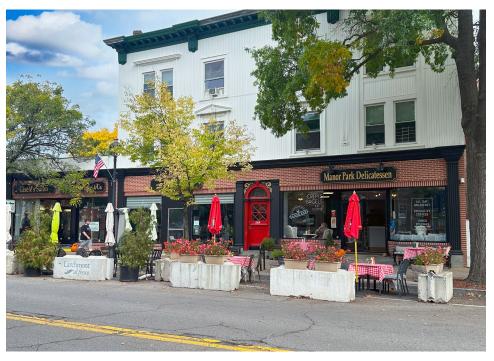

### **MIXED-USE PROPERTY FOR SALE**

137-141 Larchmont Avenue | Larchmont, NY 10538

# 10,095 SF GLA | 0.19± ACRE LOT

#### INVESTMENT HIGHLIGHTS

- 10,095 SF Fully Renovated Three-Story Mixed-Use Building Comprising 11 Units
- Situated in the Heart of Larchmont's Upscale Business District
- Stable, Long-Term Tenants
- New Façade, Storefronts, Signage and Lighting
- New Boiler, Plumbing and Electrical Systems
- **Gut Renovations on Apartment Units Including New** Kitchens and Bathrooms
- Close Proximity to Metro North Train, I-95 and Route 15 (Hutchinson River Parkway)
- 8 Dedicated Rear Parking & Contiguous Municipal **Parking**