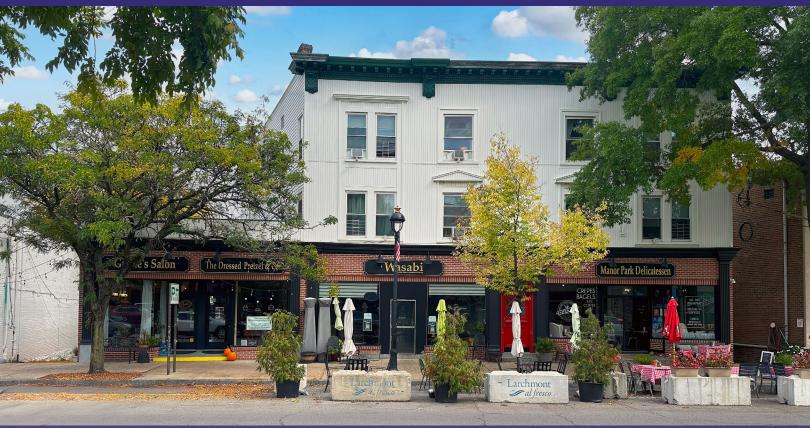

### **MIXED-USE PROPERTY FOR SALE**

137-141 Larchmont Avenue | Larchmont, NY 10538

# 10,095 SF GLA | 0.19± ACRE LOT

#### INVESTMENT HIGHLIGHTS

- 10,095 SF Fully Renovated Three-Story Mixed-Use Building Comprising 11 Units
- Situated in the Heart of Larchmont's Upscale Business District
- Stable, Long-Term Tenants
- New Façade, Storefronts, Signage and Lighting
- New Boiler, Plumbing and Electrical Systems
- **Gut Renovations on Apartment Units Including New** Kitchens and Bathrooms
- Close Proximity to Metro North Train, I-95 and Route 15 (Hutchinson River Parkway)
- 8 Dedicated Rear Parking & Contiguous Municipal **Parking**