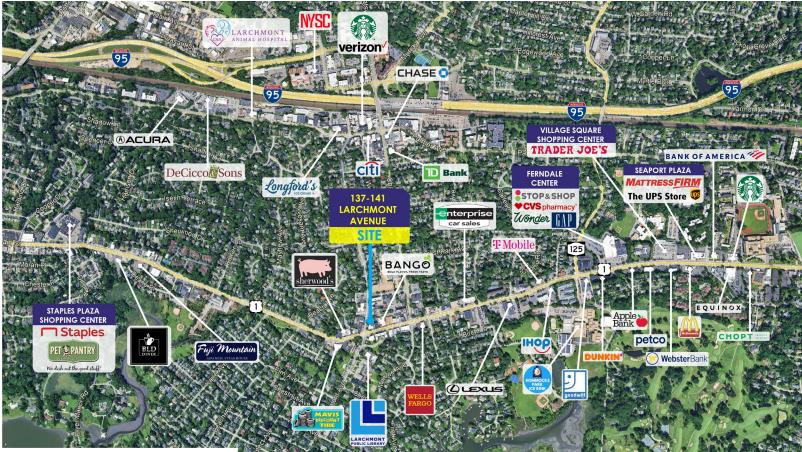

### **MIXED-USE PROPERTY FOR SALE**

137-141 Larchmont Avenue | Larchmont, NY 10538

#### INVESTMENT HIGHLIGHTS

- 10,095 SF Fully Renovated Three-Story Mixed-Use Building Comprising 11 Units
- Situated in the Heart of Larchmont's Upscale Business District
- Stable, Long-Term Tenants
- New Façade, Storefronts, Signage and Lighting
- New Boiler, Plumbing and Electrical Systems
- **Gut Renovations on Apartment Units Including New** Kitchens and Bathrooms
- Close Proximity to Metro North Train, I-95 and Route 15 (Hutchinson River Parkway)
- 8 Dedicated Rear Parking & Contiguous Municipal **Parking**