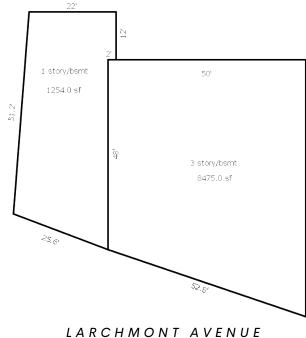

- New Boiler, Plumbing and Electrical Systems
- **Gut Renovations on Apartment Units Including New** Kitchens and Bathrooms
- Close Proximity to Metro North Train, I-95 and Route 15 (Hutchinson River Parkway)
- 8 Dedicated Rear Parking & Contiguous Municipal **Parking**

## **CALL FOR DETAILS**

| AREA DEMOGRAPHICS |           |           |           |
|-------------------|-----------|-----------|-----------|
|                   | 1 Mile    | 3 Miles   | 5 Miles   |
| Population        | 17,321    | 118,113   | 289,955   |
| Avg. HH Income    | \$191,972 | \$149,812 | \$148,810 |





#### **BROKER CONTACT:**

**DAVID LANDES** 

#### **JAMES ARIES**

#### **ZACH LANDES**

# **MIXED-USE PROPERTY FOR SALE**

137-141 Larchmont Avenue | Larchmont, NY 10538

# 10,095 SF GLA | 0.19± ACRE LOT







ROYAL

850 Bronx River Road | Bronxville, NY 10708

BROKER CONTACT:

**DAVID LANDES** 

914-237-3400, Ext. 104 David@RoyalPropertiesInc.com **JAMES ARIES** 

914-237-3400, Ext. 114 Jim@RoyalPropertiesInc.cor **ZACH LANDES** 

914-237-3400, Ext. 123 7ach@RovalPropertiesInc.com

www.RoyalProperfiesInc.com

All information furnished herein is from sources deemed reliable. No warranty or representation is made to the accuracy thereof and it is submitted subject to errors, omissions and/or changes without