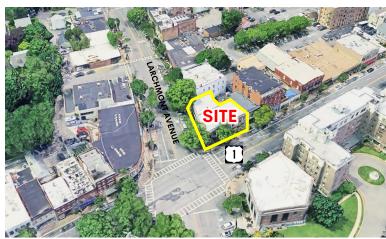

### **MIXED-USE PROPERTY FOR SALE**

137-141 Larchmont Avenue | Larchmont, NY 10538

# 10,095 SF GLA | 0.19± ACRE LOT