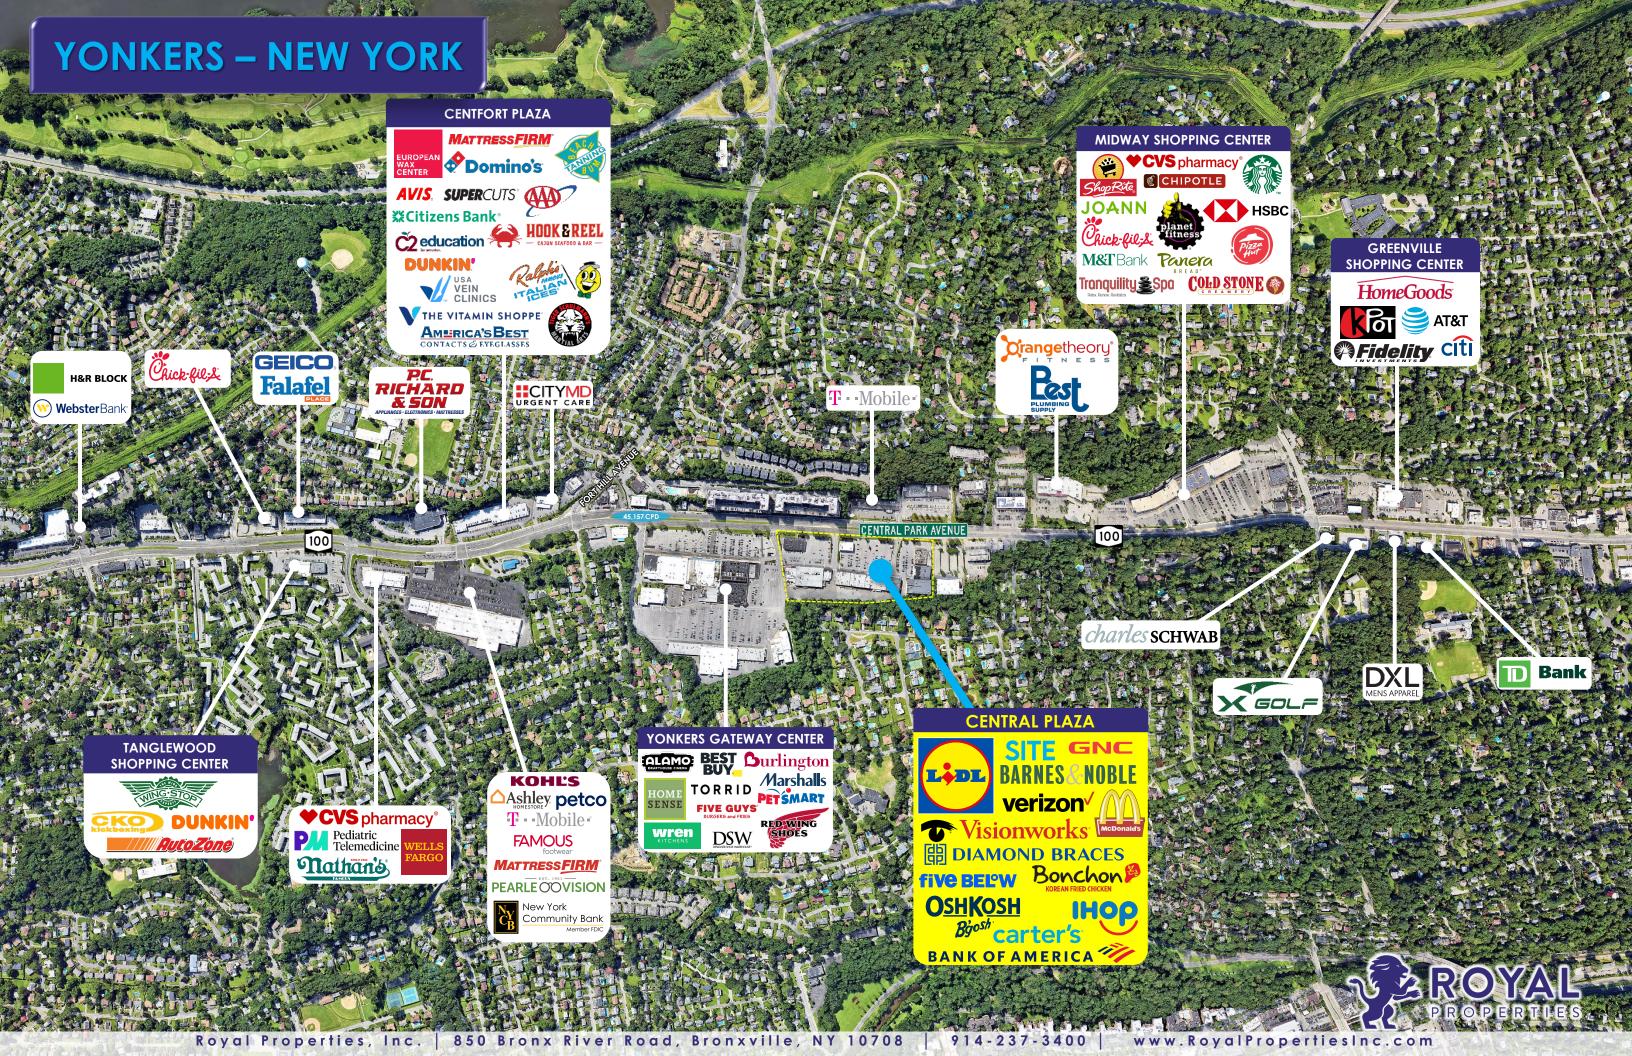

#### **CO-TENANTS:**

Lidl, Barnes & Noble, Bank of America, GNC, Verizon, McDonald's, Carter's, Five Below, IHOP, Diamond Braces and more

#### **NEIGHBORING RETAILERS:**

Best Buy, DSW, Burlington, Marshalls, ShopRite, JoAnn Fabrics, Planet Fitness, Home Sense, PetSmart, Alamo Drafthouse Cinema, Kohl's, Ashley Furniture, Petco, Panera Bread, Starbucks, HSBC, Mattress Firm, Chick-fil-A, Chipotle, Hmart, and many more

#### TRAFFIC COUNT:

28,427 Cars per Day Along Central Park Avenue