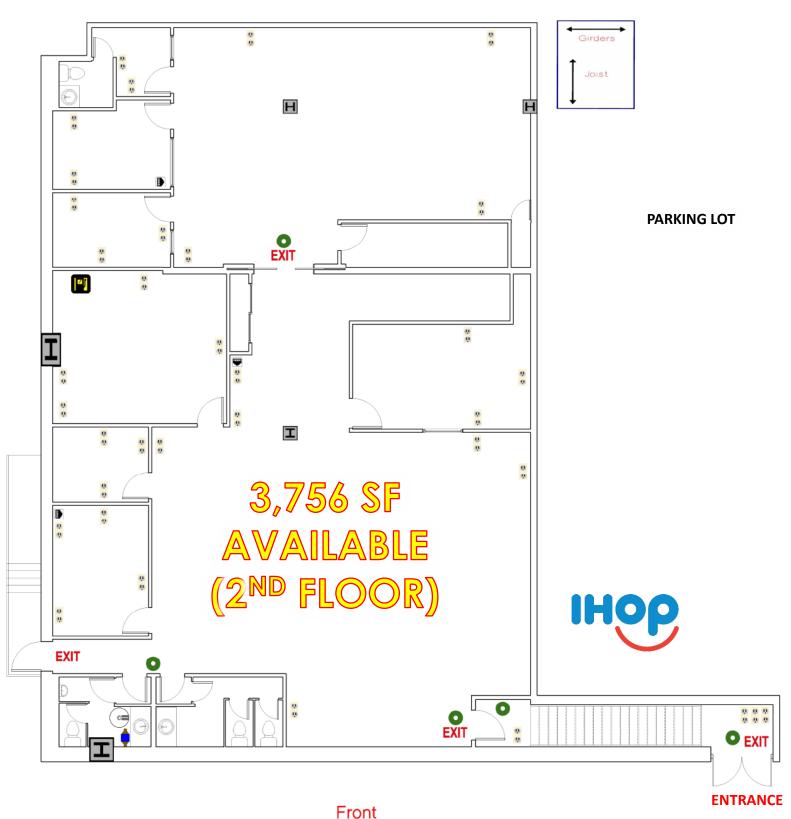

#### AVAILABLE:

17,507 SF± (Currently Party City) 3,756 SF± (2<sup>nd</sup> Floor Former Arthur Murray Dance Studio)