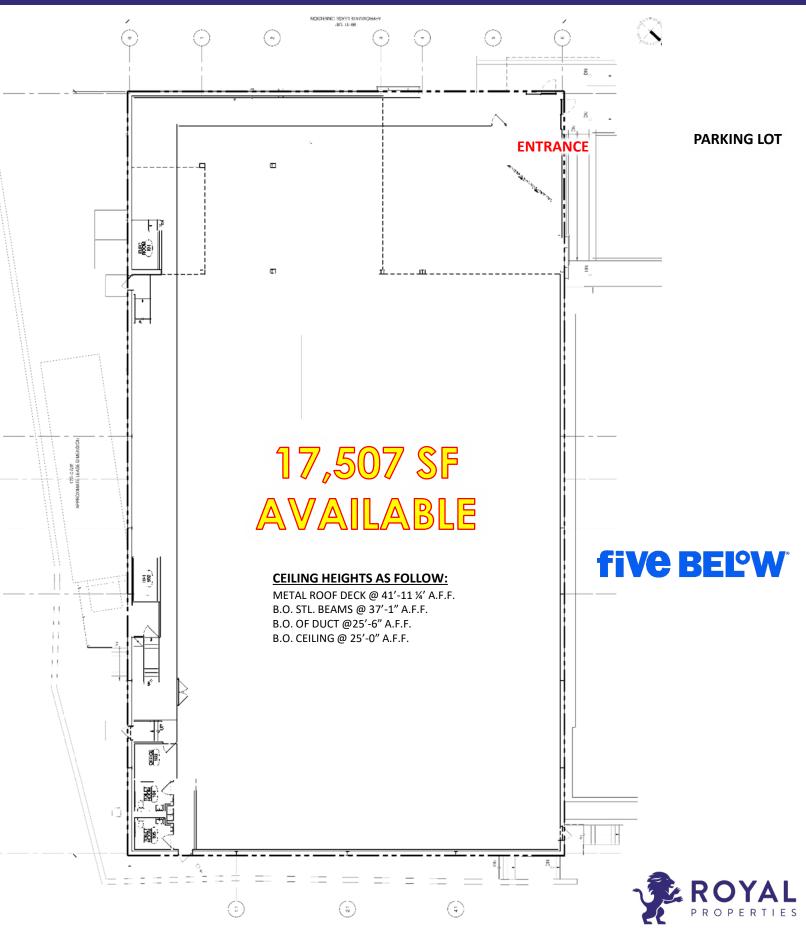

#### AVAILABLE:

17,507 SF± (Currently Party City) 3,756 SF± (2<sup>nd</sup> Floor Former Arthur Murray Dance Studio)

### **ADDITIONAL INFORMATION:**

- 135,086 SF Shopping Center Located on the Main Shopping Corridor and Major North-South State Highway in Westchester County, NY
- High Ceilings
- Excellent Parking and Visibility
- 753 Parking Spaces