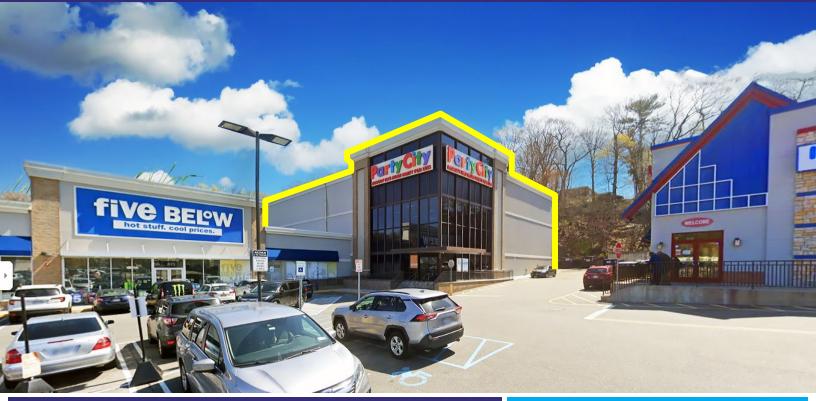

#### AVAILABLE:

17,507 SF± (Currently Party City) 3,756 SF± (2<sup>nd</sup> Floor Former Arthur Murray Dance Studio)

#### **CO-TENANTS:**

Lidl, Barnes & Noble, Bank of America, GNC, Verizon, McDonald's, Carter's, Five Below, IHOP, Diamond Braces and more