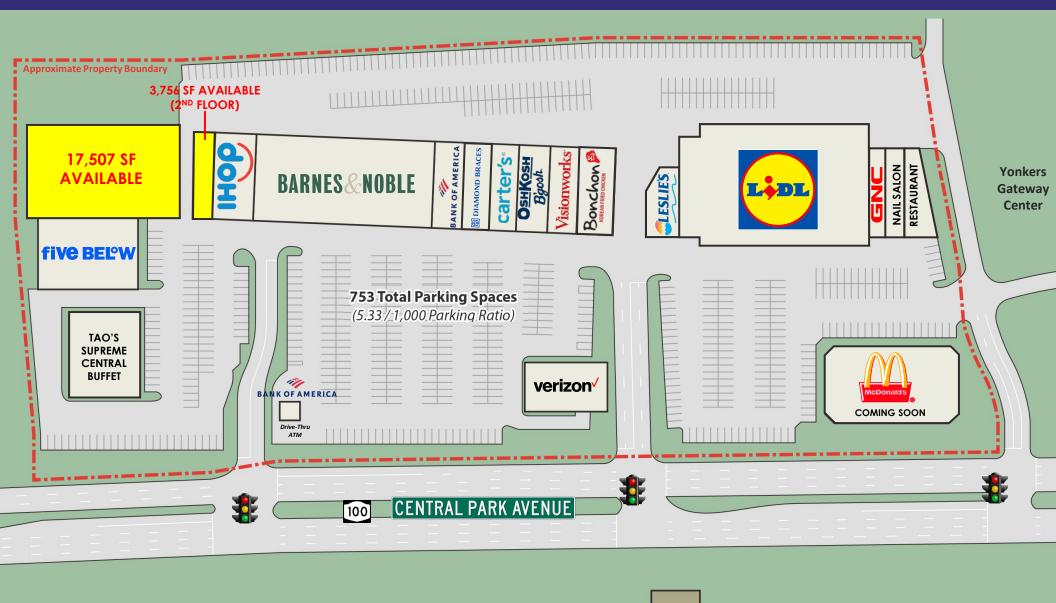

#### AVAILABLE:

17,507 SF± (Currently Party City) 3,756 SF± (2<sup>nd</sup> Floor Former Arthur Murray Dance Studio)

#### **CO-TENANTS:**

Lidl, Barnes & Noble, Bank of America, GNC, Verizon, McDonald's, Carter's, Five Below, IHOP, Diamond Braces and more

### **ADDITIONAL INFORMATION:**

- 135,086 SF Shopping Center Located on the Main Shopping Corridor and Major North-South State Highway in Westchester County, NY
- High Ceilings
- Excellent Parking and Visibility
- 753 Parking Spaces