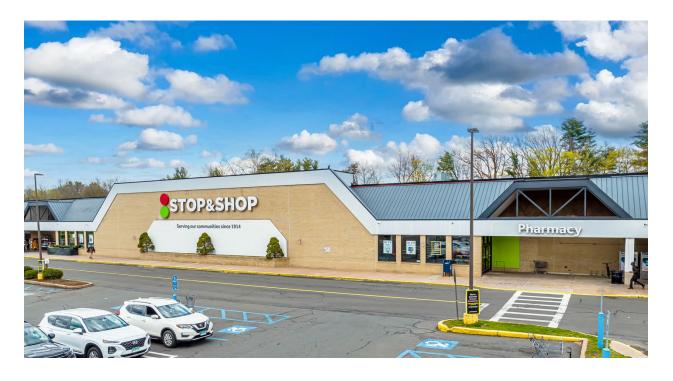

## ROYAL PROPERTIES NAMED EXCLUSIVE BROKER TO LEASE JORDAN LANE SHOPPING CENTER IN WETHERSFIELD, CT

Royal Properties Inc. is pleased to announce we have been appointed as exclusive brokers for Jordan Lane Shopping Center located on Berlin Turnpike in Wethersfield, Connecticut.

Jordan Lane Shopping Center is a Stop & Shop anchored center with a total of 178,888 SF of gross leasable area. Other co-tenants in the center include Dollar Tree, Shoppers World, Dental & Vision Associates, Wine Beer Mart, Star Nails & Spa, and many others. Neighboring retailers include PriceRite, Planet Fitness, Marshalls, HomeGoods, TJ Maxx, The Fresh Market, Lowe's, Target, Walmart, Stew Leonard's, and many others.