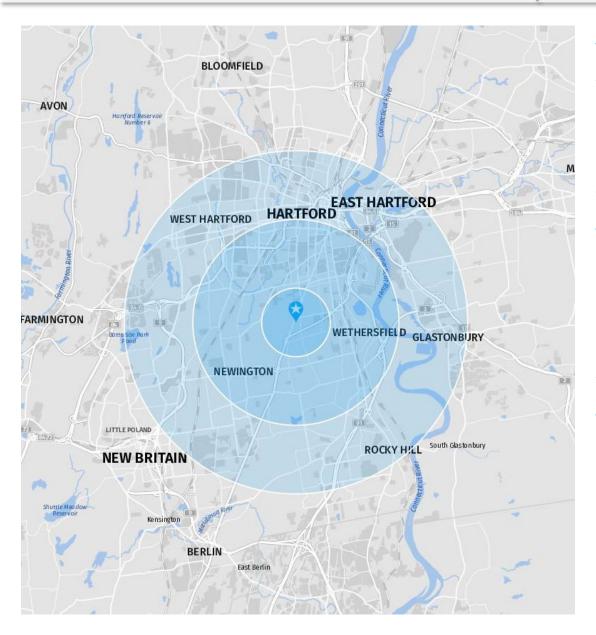

### 1 Mile Radius 2024 Est. Population 8.868 2024 Est. Avg. HH Income \$87,349 Households 3.617 **Total Employees** 1,553 **3 Mile Radius** 2024 Est. Population 110,557 2024 Est. Avg. HH Income \$85,202 Households 42,984 69.746 **Total Employees 5 Mile Radius** 2024 Est. Population 265,551 2024 Est. Avg. HH Income \$91.142 Households 108,912 **Total Employees** 229,601