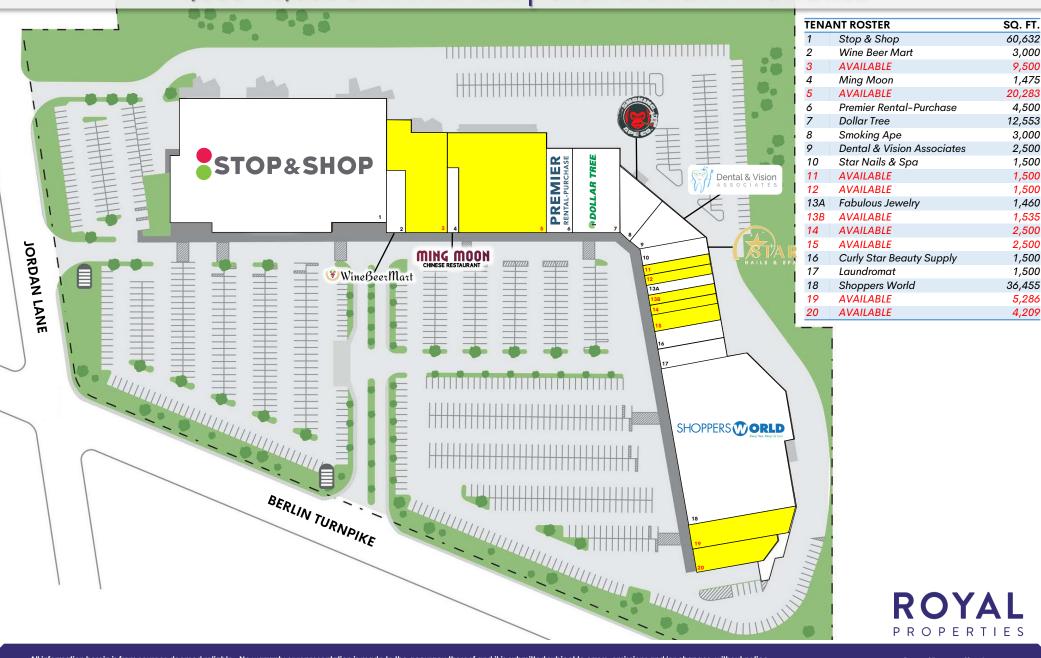

#### JOIN CO-TENANTS:

Stop & Shop, Shoppers World, Dollar Tree, Wine Beer Mart, Ming Moon, Premier Rentals, Smoking Ape, Dental & Vision Associates, Star Nails & Spa, Fabulous Jewelry, Curly Star Beauty Supply and Laundromat

### **ADDITIONAL INFORMATION:**

- 178,888 SF Shopping Plaza
- Anchored by High Performing Stop & Shop
- Pylon Signage
- 16' 24' Ceiling Heights