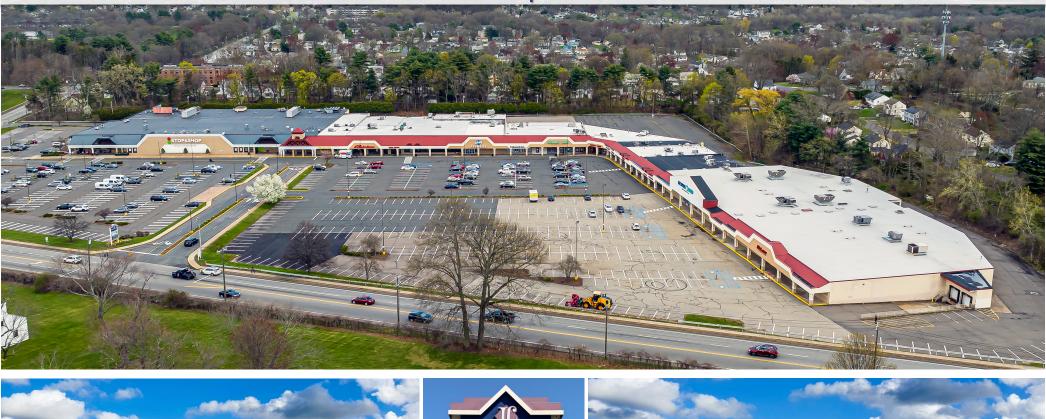

### **ADDITIONAL INFORMATION:**

- 178,888 SF Shopping Plaza
- Anchored by High Performing Stop & Shop
- Pylon Signage
- 16' 24' Ceiling Heights

### **TRAFFIC COUNTS:**

12,300 Cars Per Day Along Berlin Turnpike 8,500 Cars Per Day Along Jordan Lane

RENT: Call For Details

CAM/TAXES: \$7.67/SF

**RETAIL SPACE** 

FOR LEASE

All information herein is from sources deemed reliable. No warranty or representation is made to the accuracy thereof and it is submitted subject to errors, omissions and/or changes, without notice.