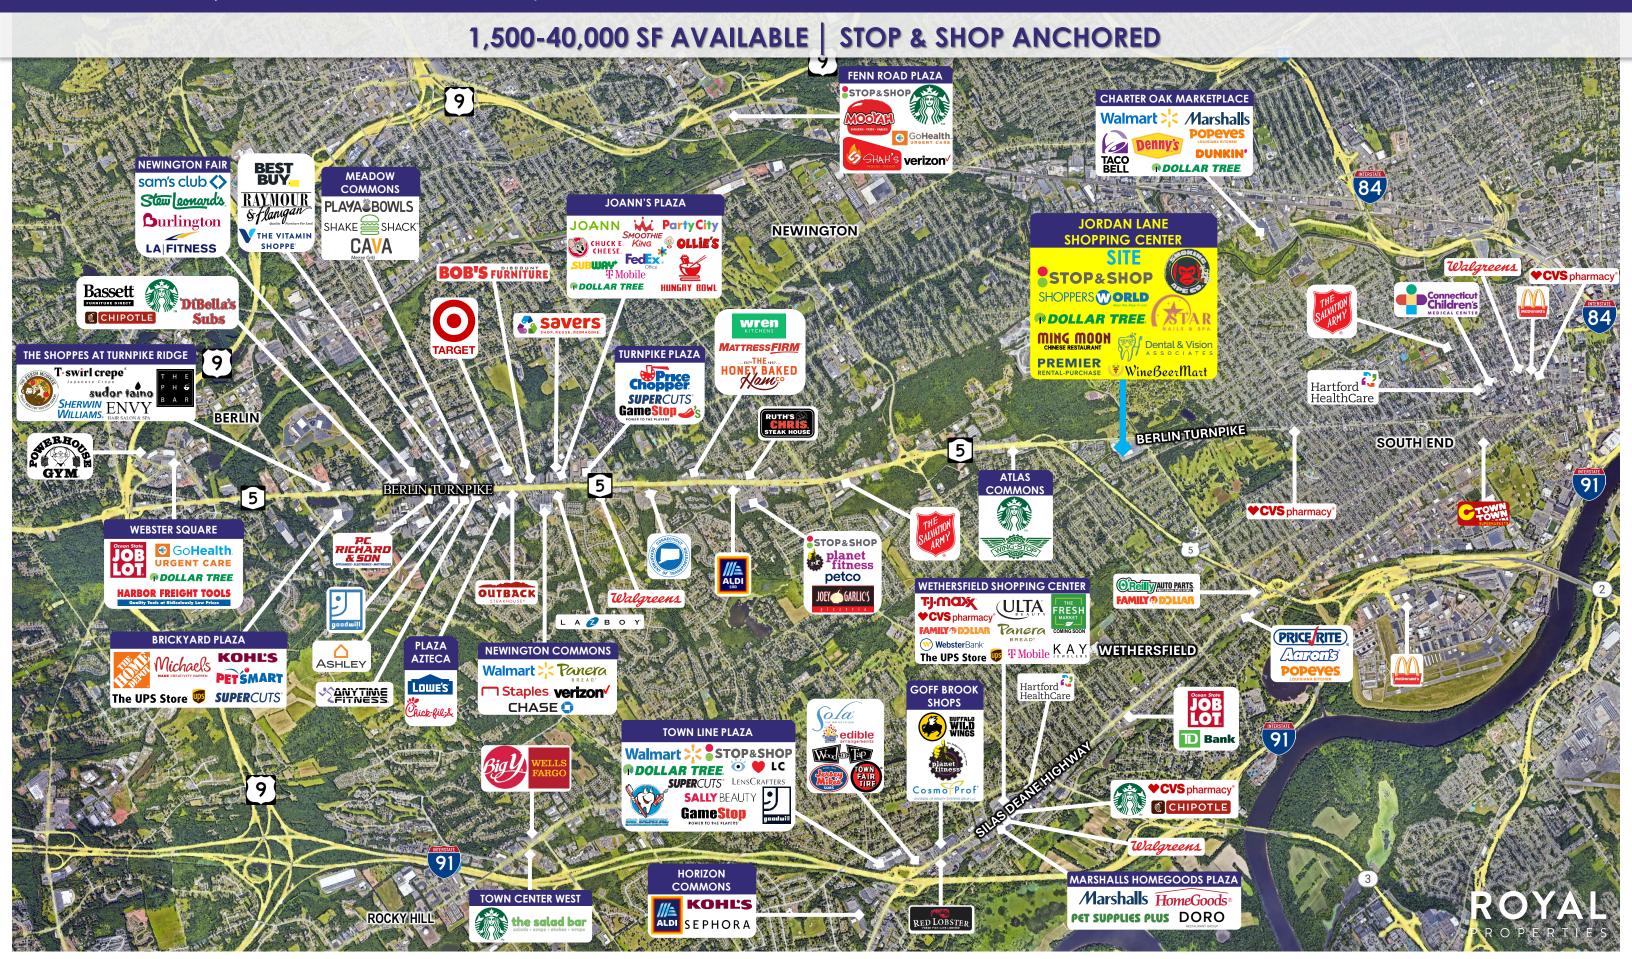

## 1,500-40,000 SF AVAILABLE | STOP & SHOP ANCHORED

AVAILABLE: 1,500-40,000 SF

#### JOIN CO-TENANTS:

Stop & Shop, Shoppers World, Dollar Tree, Wine Beer Mart, Ming Moon, Premier Rentals, Smoking Ape, Dental & Vision Associates, Star Nails & Spa, Fabulous Jewelry, Curly Star Beauty Supply and Laundromat

#### **NEIGHBORING RETAILERS:**

Starbucks, Wingstop, C-Town, PriceRite, Walgreens, CVS, Aarons, Ocean State Job Lot, Hartford Healthcare, Marshalls, Home Goods, TJ Maxx, The Fresh Market, Buffalo Wild Wings, Chick-Fill-A, Planet Fitness, Petco, Walmart, Dollar Tree, ALDI, Kohl's, Sephora, Wren Kitchens, Price Chopper, JoAnn, Party City, Dollar Tree, Target, Lowe's, P.C. Richard, Sam's Club, Stew Leonard's, Burlington, LA Fitness, Home Depot, PetSmart, Michaels and many more

### **ADDITIONAL INFORMATION:**

- 178,888 SF Shopping Plaza
- Anchored by High Performing Stop & Shop
- Pylon Signage
- 16' 24' Ceiling Heights

### **TRAFFIC COUNTS:**

12,300 Cars Per Day Along Berlin Turnpike 8,500 Cars Per Day Along Jordan Lane

RENT: Call For Details

CAM/TAXES: \$7.67/SF

**RETAIL SPACE** 

FOR LEASE

All information herein is from sources deemed reliable. No warranty or representation is made to the accuracy thereof and it is submitted subject to errors, omissions and/or changes, without notice.