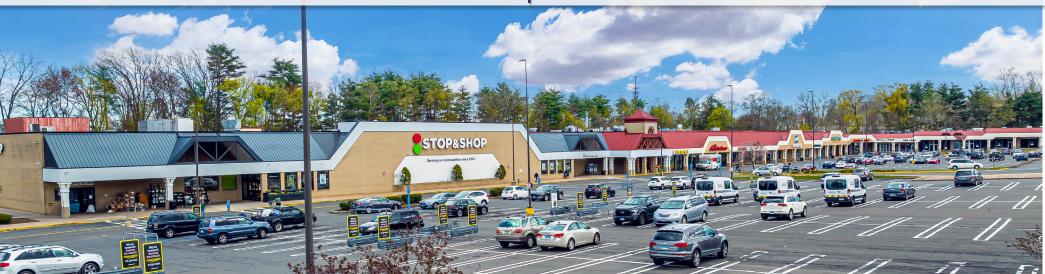

## 1,500-40,000 SF AVAILABLE | STOP & SHOP ANCHORED

AVAILABLE: 1,500-40,000 SF

#### JOIN CO-TENANTS:

Stop & Shop, Shoppers World, Dollar Tree, Wine Beer Mart, Ming Moon, Premier Rentals, Smoking Ape, Dental & Vision Associates, Star Nails & Spa, Fabulous Jewelry, Curly Star Beauty Supply and Laundromat

### **ADDITIONAL INFORMATION:**

- 178,888 SF Shopping Plaza
- Anchored by High Performing Stop & Shop
- Pylon Signage
- 16' 24' Ceiling Heights