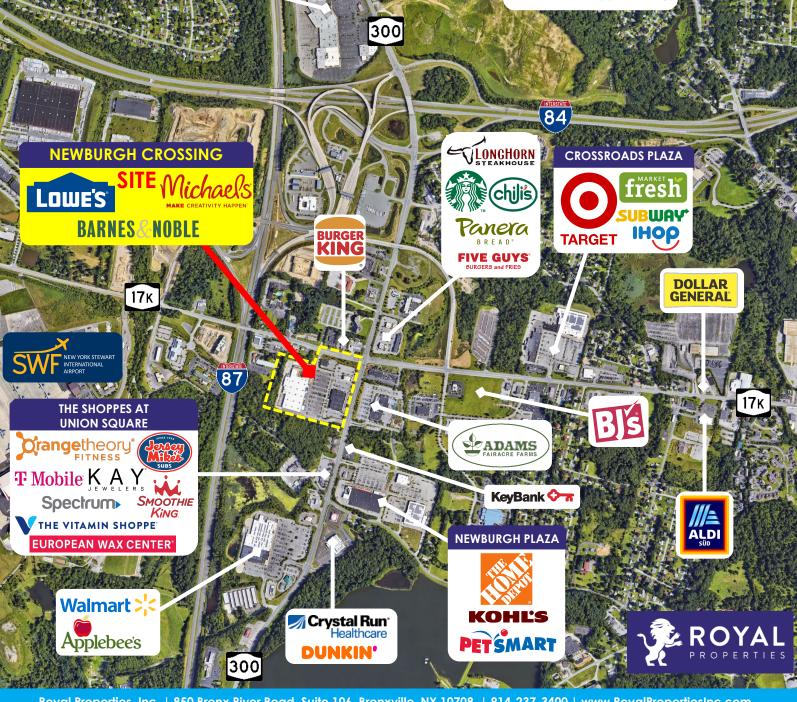

#### **NEIGHBORING RETAILERS:**

Walmart Supercenter, Home Depot, Kohl's, Target, PetSmart, BJ's Wholesale Club, Market Fresh, Stop & Shop, Marshalls, HomeGoods, ALDI, Starbucks, Panera, Vitamin Shoppe, Burger King, Smoothie King, European Wax Center, T-Mobile, Kay Jewelers, Orangetheory Fitness, Dunkin; Stop & Shop, Marshalls, KeyBank, AutoZone, Bank of America, Taco Bell, Five Guys and many more

### Newburgh, NY RETAIL/RESTAURANT SPACE FOR LEASE 1245 - 1255 Route 300 **Newburgh Crossings NEWBURGH TOWNE CENTER** 87 STOP&SHOP/Marshalls HomeGoods **NEWBURGH MALL** Mendy's 300 **NEWBURGH CROSSING CROSSROADS PLAZA** Lowe's BARNES NOBLE Panera **TARGET FIVE GUYS DOLLAR** 87