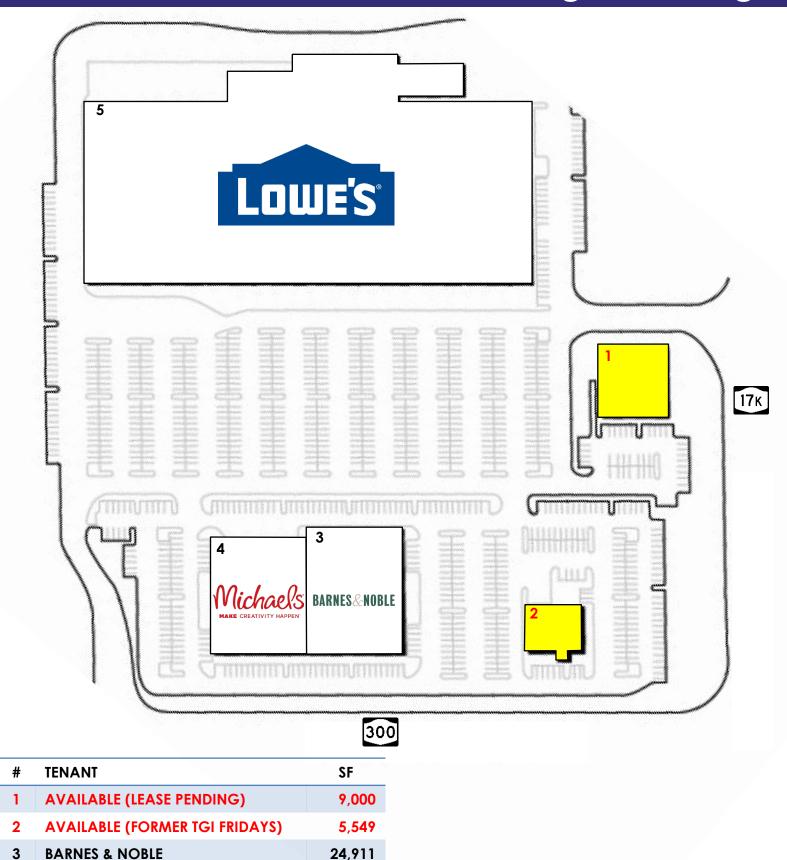

#### **AVAILABLE:**

9,000 SF Outparcel (Lease Pending) 5,549 SF Restaurant Outparcel (Former TGI Fridays)

#### **CO-TENANTS:**

Lowe's, Michaels, and Barnes & Noble