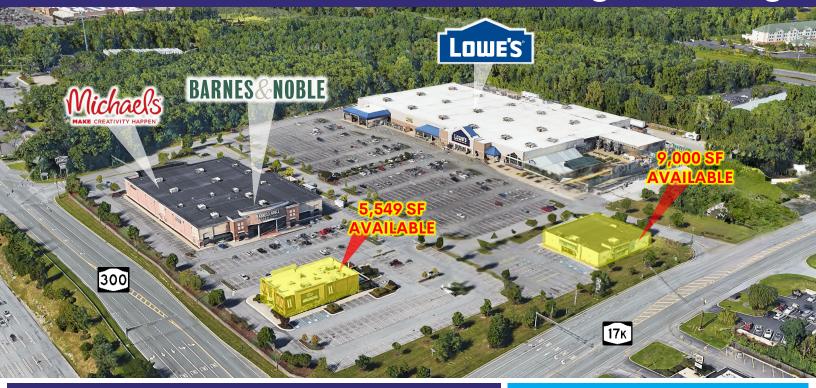

#### **AVAILABLE:**

9,000 SF Outparcel (Lease Pending) 5,549 SF Restaurant Outparcel (Former TGI Fridays)

#### **CO-TENANTS:**

Lowe's, Michaels, and Barnes & Noble