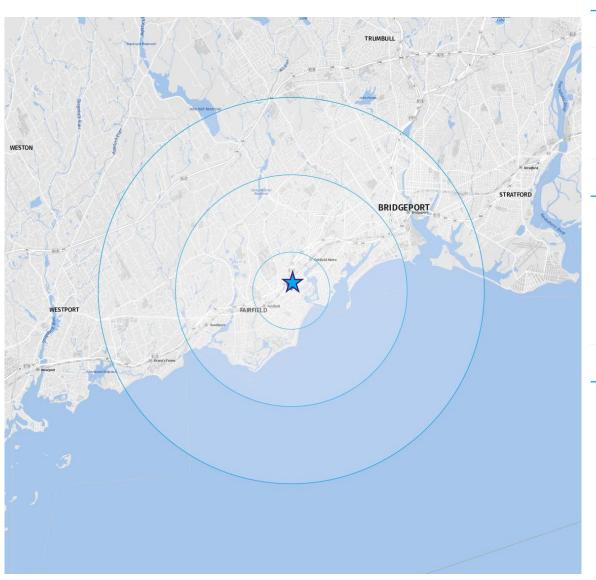

### 1 Mile Radius

| 2024 Est. Population     | 12,872    |
|--------------------------|-----------|
| 2024 Est. Avg. HH Income | \$171,778 |
| Households               | 3,797     |
| Total Employees          | 9,194     |
| 3 Mile Radius            |           |
| 2024 Est. Population     | 76,641    |
| 2024 Est. Avg. HH Income | \$127,791 |
| Households               | 27,507    |
| Total Employees          | 35,649    |
| 5 Mile Radius            |           |
| 2024 Est. Population     | 180,474   |
| 2024 Est. Avg. HH Income | \$108,836 |
| Households               | 63,996    |
| Total Employees          | 82,999    |
|                          |           |