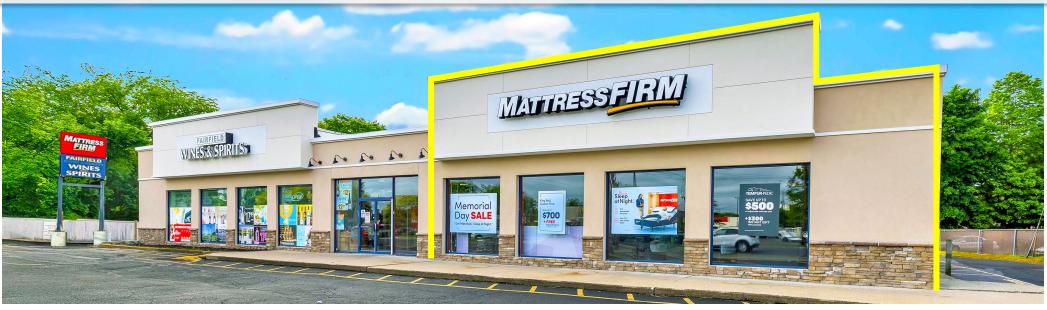

# **561 POST ROAD**

Route 1 | Fairfield, CT | Fairfield County

## RETAIL END CAP SPACE FOR LEASE

## 4,690 SF END CAP AVAILABLE

#### AVAILABLE: 4,690 SF End Cap (67' x 70') - Available April 2025

JOIN CO-TENANTS:

Fairfield Wine & Spirits

#### **ADDITIONAL INFORMATION:**

- 8,400 SF Strip Center on .76 Acre Lot
- Situated on Post Road (Route 1), The Main Retail Corridor in Fairfield County, CT
- · Recently Renovated Façade & Large Storefront Windows
- Fantastic Storefront and Pylon Signage Opportunity
- 40 Parking Spaces
- 1.5 Miles from Fairfield University
- Close Proximity to I-95