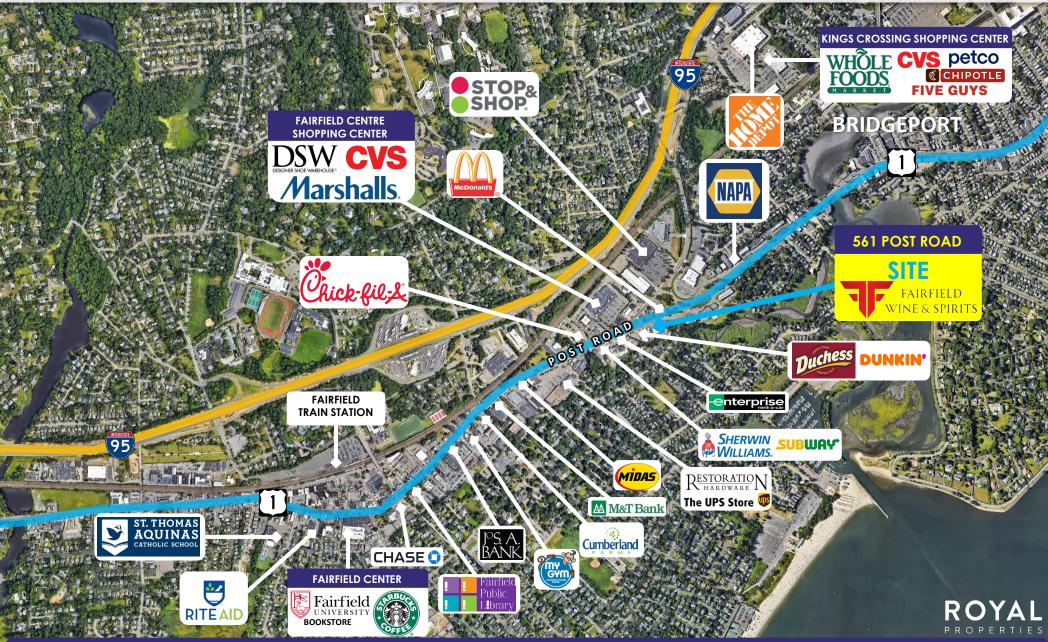

### **NEIGHBORING RETAILERS:**

Stop & Shop, McDonald's, Dunkin', Duchess Restaurant, Marshalls, CVS, DSW, Chick-Fil-A, Planet Pizza, Sherwin-Williams, The UPS Store, RH Outlet, M&T Bank, My Gym, and many more

### **TRAFFIC COUNTS:**

12,753 Cars Per Day Along Post Road (Route 1)

#### **ADDITIONAL INFORMATION:**

- 8,400 SF Strip Center on .76 Acre Lot
- Situated on Post Road (Route 1), The Main Retail Corridor in Fairfield County, CT
- · Recently Renovated Façade & Large Storefront Windows
- Fantastic Storefront and Pylon Signage Opportunity
- 40 Parking Spaces
- 1.5 Miles from Fairfield University
- Close Proximity to I-95