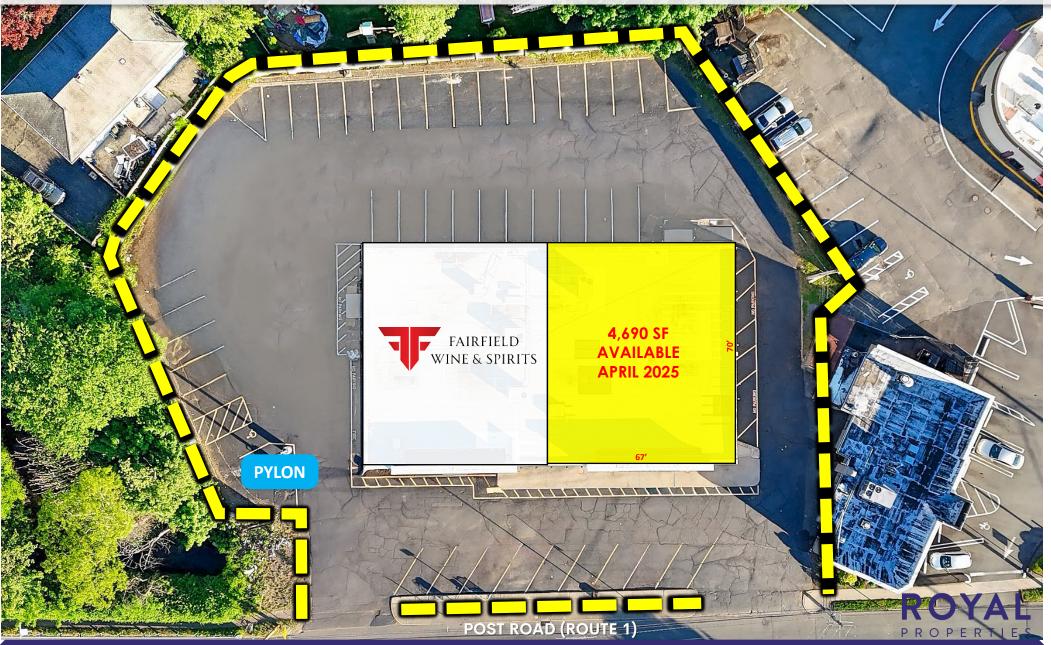

## 4,690 SF END CAP AVAILABLE

#### AVAILABLE: 4,690 SF End Cap (67' x 70') - Available April 2025

JOIN CO-TENANTS:

Fairfield Wine & Spirits

#### **ADDITIONAL INFORMATION:**

- 8,400 SF Strip Center on .76 Acre Lot
- Situated on Post Road (Route 1), The Main Retail Corridor in Fairfield County, CT
- · Recently Renovated Façade & Large Storefront Windows
- Fantastic Storefront and Pylon Signage Opportunity
- 40 Parking Spaces
- 1.5 Miles from Fairfield University
- Close Proximity to I-95