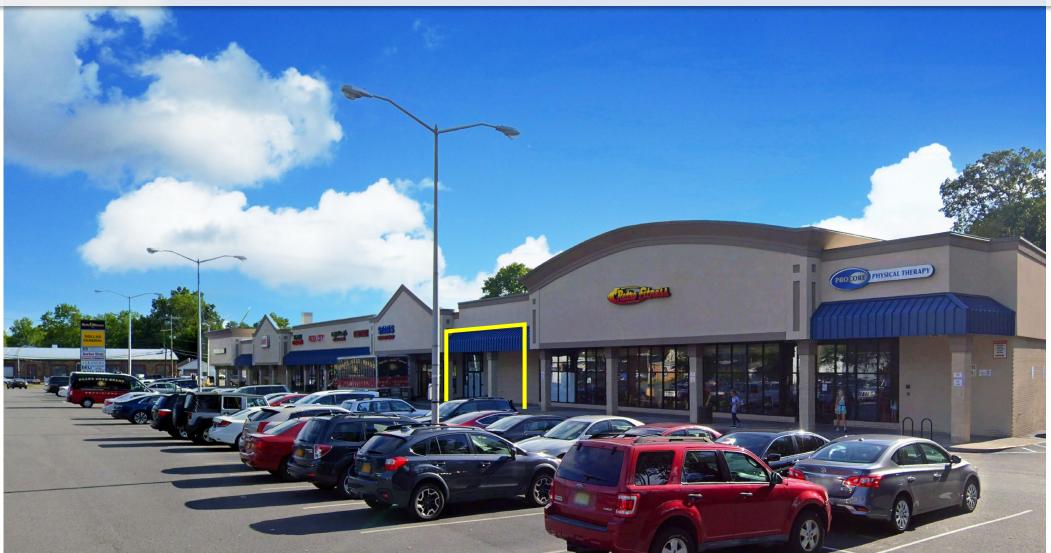

100 N. Middletown Road | Pearl River, NY | Rockland County

### 1,450 SF AVAILABLE

**RETAIL SPACE** 

**FOR LEASE** 

100 N. Middletown Road | Pearl River, NY | Rockland County

### 1,450 SF AVAILABLE

AVAILABLE: 1,450 SF (24'-9" x 57' irr.)