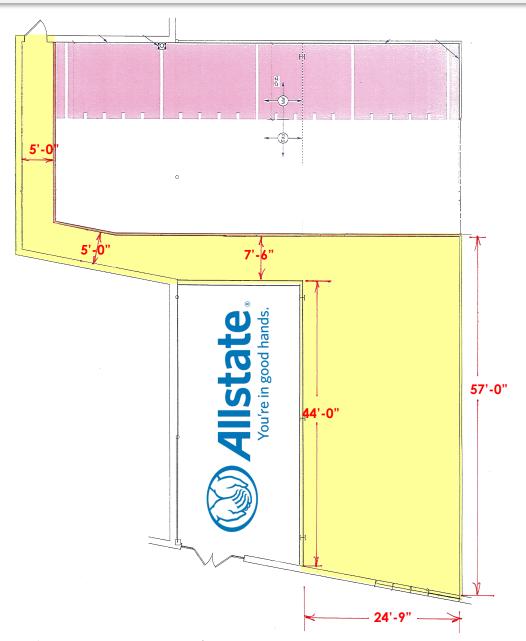

### 1,450 SF AVAILABLE

### 1,450 SF AVAILABLE

AVAILABLE: 1,450 SF (24'-9" x 57' irr.)