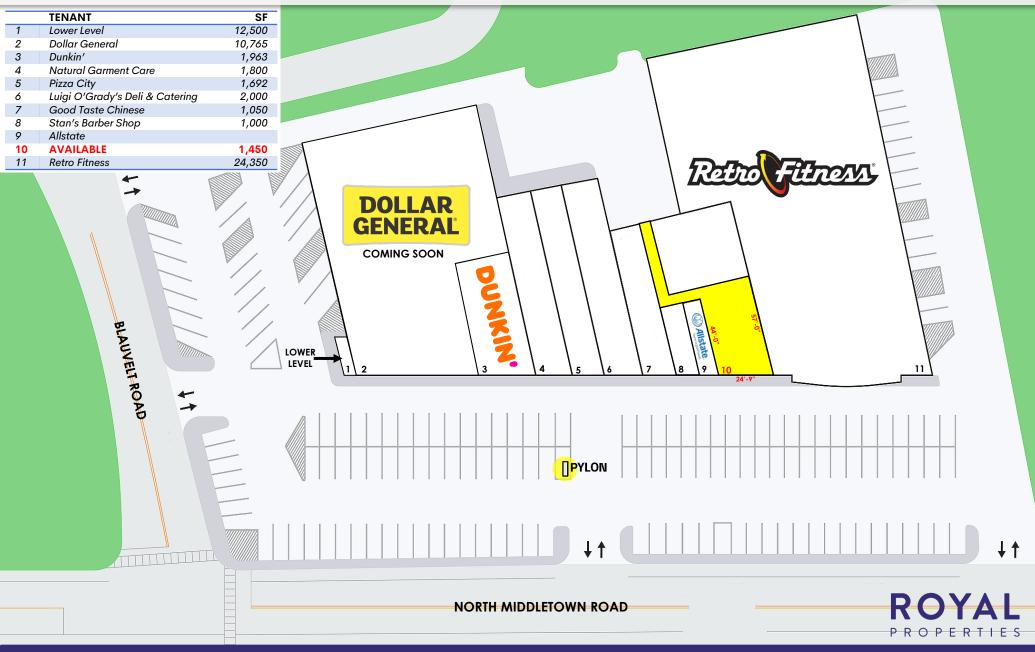

### 1,450 SF AVAILABLE

### 1,450 SF AVAILABLE

AVAILABLE: 1,450 SF (24'-9" x 57' irr.)

#### JOIN CO-TENANTS:

Retro Fitness, Dollar General (coming soon), Dunkin', Allstate, Stan's Barber Shop, Pizza City, Luigi O'Grady's Deli & Catering, Good Taste Chinese and Natural Garment Care

#### **ADDITIONAL INFORMATION:**

- 57,217 SF Neighborhood Strip Center on 3.34 Acres
- Signalized Intersection with Multiple Ingress/Egress Access Points on both N. Middletown Road and Blauvelt Road
- Excellent Demos and Visibility
- Close Proximity to the Garden State Parkway, I-278 and the Palisades Parkway
- 202 Parking Spaces