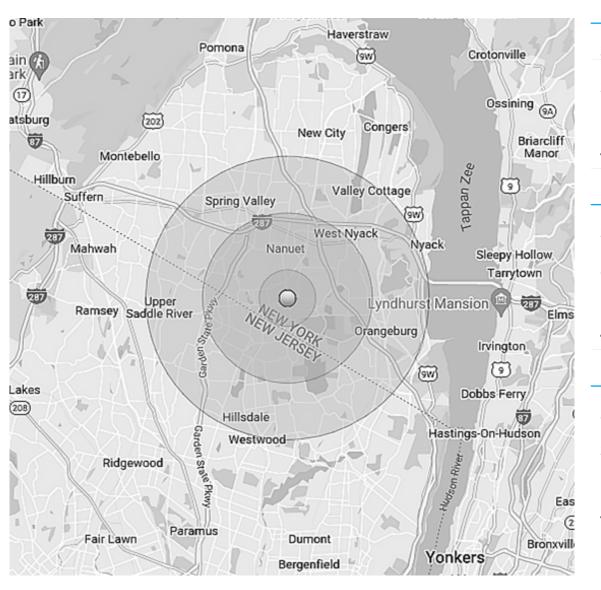

#### 1 Mile Radius

| 2024 Est. Population     | 11,594    |
|--------------------------|-----------|
| 2024 Est. Avg. HH Income | \$145,470 |
| Households               | 4,237     |
| Total Employees          | 7,969     |
| 3 Mile Radius            |           |
| 2024 Est. Population     | 65,605    |
| 2024 Est. Avg. HH Income | \$157,447 |
| Households               | 22,435    |
| Total Employees          | 40,334    |
| 5 Mile Radius            |           |
| 2024 Est. Population     | 226,804   |
| 2024 Est. Avg. HH Income | \$141,223 |
| Households               | 70,652    |
| Total Employees          | 102,504   |
|                          |           |