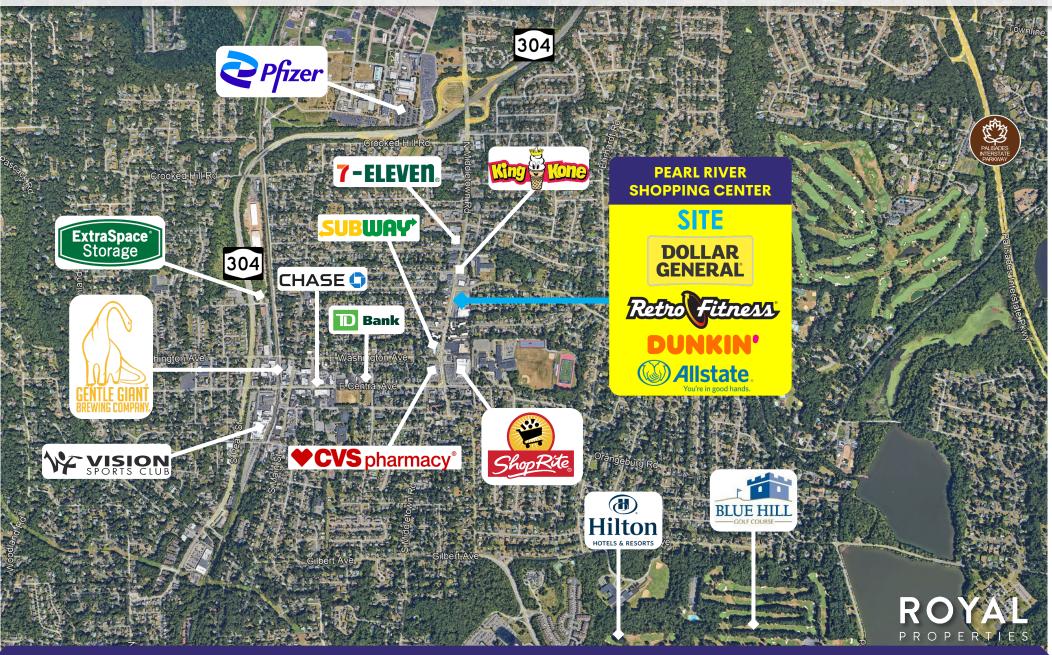

#### JOIN CO-TENANTS:

Retro Fitness, Dollar General (coming soon), Dunkin', Allstate, Stan's Barber Shop, Pizza City, Luigi O'Grady's Deli & Catering, Good Taste Chinese and Natural Garment Care

#### **NEIGHBORING RETAILERS:**

ShopRite, CVS, Chase Bank, 7-Eleven, Domino's, Edible Arrangements, TD Bank, KFC, Subway, Wegman's, Big Lots, HomeGoods, Petco, Marshalls, Starbucks, At Home, 24 Hour Fitness, and many more

#### **ADDITIONAL INFORMATION:**

- 57,217 SF Neighborhood Strip Center on 3.34 Acres
- Signalized Intersection with Multiple Ingress/Egress Access Points on both N. Middletown Road and Blauvelt Road
- Excellent Demos and Visibility
- Close Proximity to the Garden State Parkway, I-278 and the Palisades Parkway
- 202 Parking Spaces