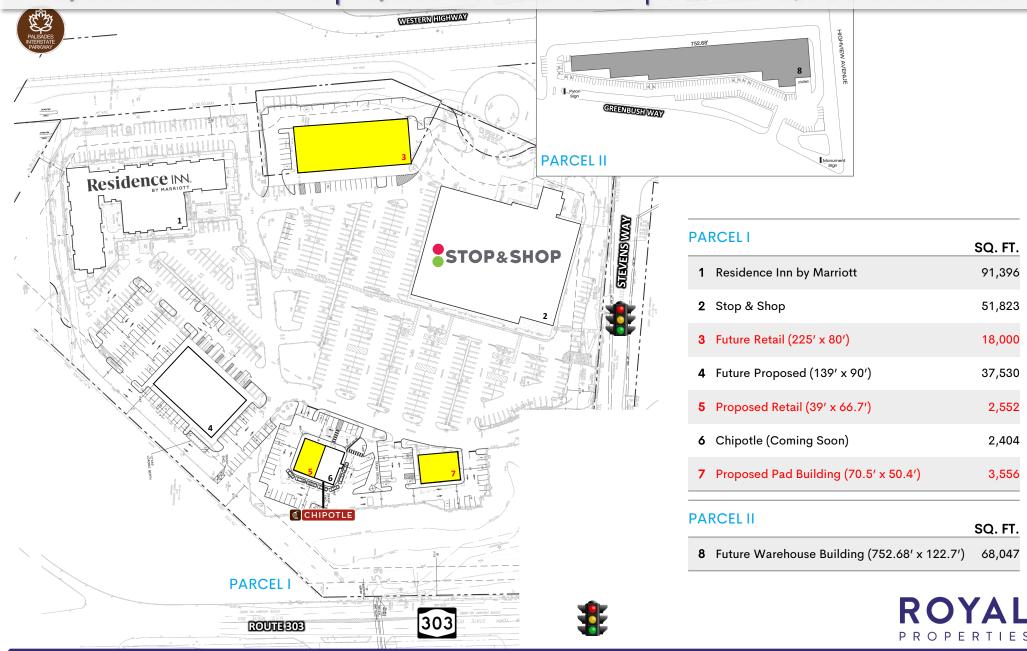

#### **AVAILABLE:**

2,552 SF (39' x 66.7') 3,556 SF (70.5' x 50.4') 18,000 SF (225' x 80') Divisible

JOIN CO-TENANTS: Stop & Shop, Marriott Residence Inn and Chipotle (coming soon)

#### ADDITIONAL INFORMATION:

- 179,784 SF Multi-Use Center Ideally situated at the intersection of Route 303 & Palisades Parkway
- Anchored by 51,823 SF Stop & Shop
- 651 Parking Spaces
- Adjacent to a Lowe's Home Improvement
- Premier location in the market to grow your business and reach a variety of clients, customers, and patients