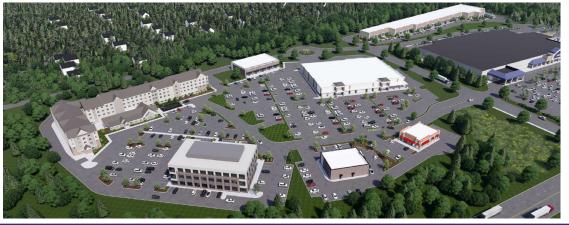

#### ADDITIONAL INFORMATION:

- 179,784 SF Multi-Use Center Ideally situated at the intersection of Route 303 & Palisades Parkway
- Anchored by 51,823 SF Stop & Shop
- 651 Parking Spaces
- Adjacent to a Lowe's Home Improvement
- Premier location in the market to grow your business and reach a variety of clients, customers, and patients