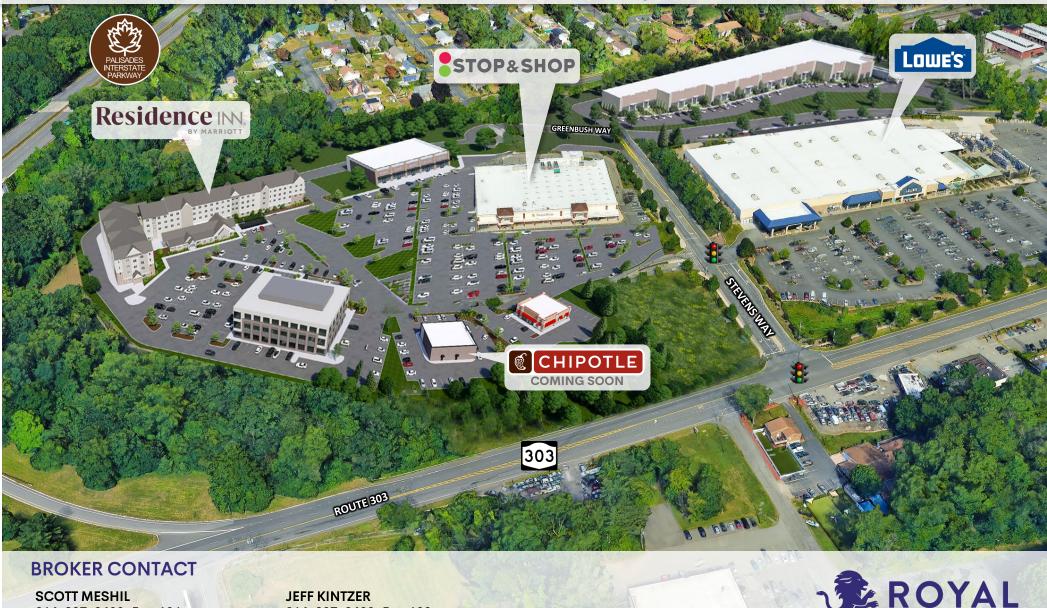

#### **NEIGHBORING RETAILERS:**

Lowe's, CVS, Dunkin', USPS, Subway, Chase, WooRi Mart, Target, Whole Foods Market, Petco, HomeGoods, Massage Envy, Bareburger, Brasserie Memere, CycleBar, Glosslab and more

#### **TRAFFIC COUNTS:**

16,403 Cars per Day Along Route 303 44,509 Cars per Day Along Palisades Parkway

#### ADDITIONAL INFORMATION:

- 179,784 SF Multi-Use Center Ideally situated at the intersection of Route 303 & Palisades Parkway
- Anchored by 51,823 SF Stop & Shop
- 651 Parking Spaces
- Adjacent to a Lowe's Home Improvement
- Premier location in the market to grow your business and reach a variety of clients, customers, and patients