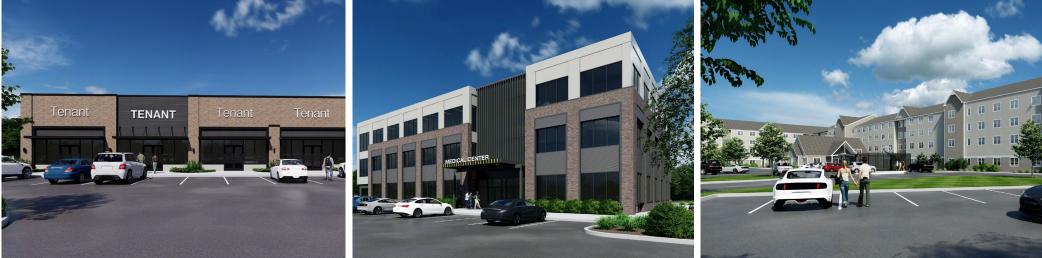

#### **AVAILABLE:**

2,552 SF (39' x 66.7') 3,556 SF (70.5' x 50.4') 18,000 SF (225' x 80') Divisible

JOIN CO-TENANTS: Stop & Shop, Marriott Residence Inn and Chipotle (coming soon)

#### ADDITIONAL INFORMATION:

- 179,784 SF Multi-Use Center Ideally situated at the intersection of Route 303 & Palisades Parkway
- Anchored by 51,823 SF Stop & Shop
- 651 Parking Spaces
- Adjacent to a Lowe's Home Improvement
- Premier location in the market to grow your business and reach a variety of clients, customers, and patients