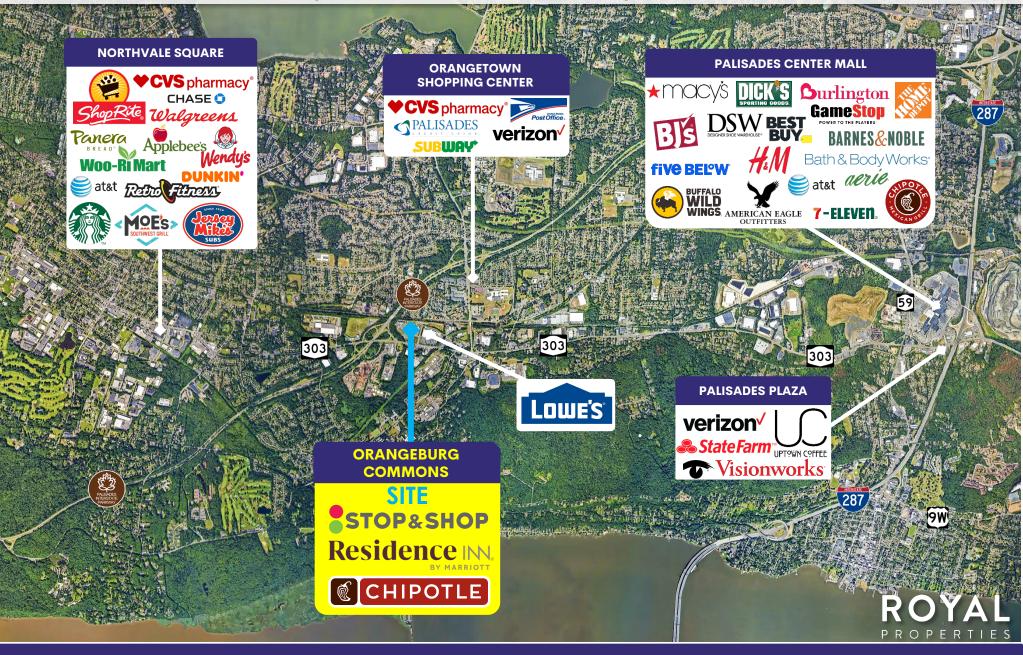

#### **NEIGHBORING RETAILERS:**

Lowe's, CVS, Dunkin', USPS, Subway, Chase, WooRi Mart, Target, Whole Foods Market, Petco, HomeGoods, Massage Envy, Bareburger, Brasserie Memere, CycleBar, Glosslab and more

#### ADDITIONAL INFORMATION:

- 179,784 SF Multi-Use Center Ideally situated at the intersection of Route 303 & Palisades Parkway
- Anchored by 51,823 SF Stop & Shop
- 651 Parking Spaces
- Adjacent to a Lowe's Home Improvement
- Premier location in the market to grow your business and reach a variety of clients, customers, and patients