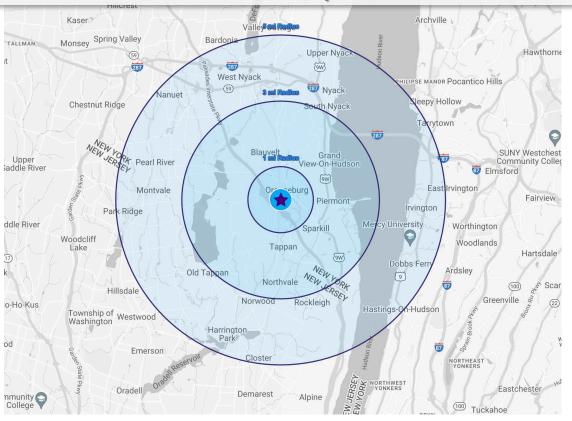

## 2,552 SF PAD SITE | 3,556 SF PAD SITE | UP TO 18,000 SF RETAIL

|                          | 10,000 01     |           |
|--------------------------|---------------|-----------|
|                          | 1 Mile Radius |           |
| 2024 Est. Population     |               | 6,683     |
| 2024 Est. Avg. HH Income |               | \$157,088 |
| Households               |               | 2,154     |
| Total Employees          |               | 4,426     |
| 3 Mile Radius            |               |           |
| 2024 Est. Population     |               | 37,547    |
| 2024 Est. Avg. HH Income |               | \$205,673 |
| Households               |               | 13,092    |
| Total Employees          |               | 24,965    |
| 5 Mile Radius            |               |           |
| 2024 Est. Populatio      | n             | 135,398   |
| 2024 Est. Avg. HH Income |               | \$213,398 |
| Households               |               | 50,522    |
| Total Employees          |               | 7,539     |
|                          |               |           |