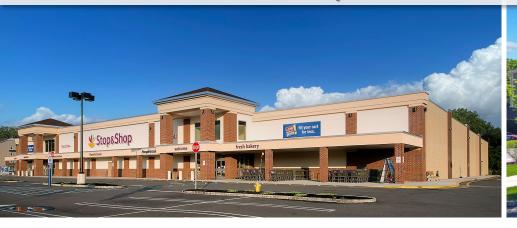

#### **AVAILABLE:**

2,552 SF (39' x 66.7') 3,556 SF (70.5' x 50.4') 18,000 SF (225' x 80') Divisible

JOIN CO-TENANTS: Stop & Shop, Marriott Residence Inn and Chipotle (coming soon)

#### ADDITIONAL INFORMATION:

- 179,784 SF Multi-Use Center Ideally situated at the intersection of Route 303 & Palisades Parkway
- Anchored by 51,823 SF Stop & Shop
- 651 Parking Spaces
- Adjacent to a Lowe's Home Improvement
- Premier location in the market to grow your business and reach a variety of clients, customers, and patients