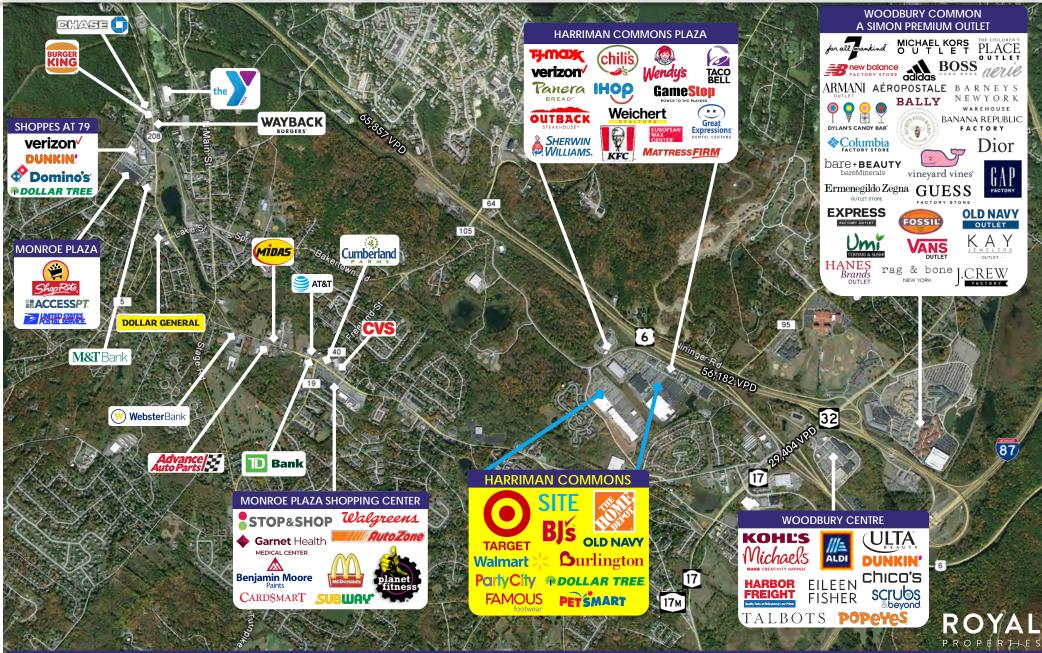

#### JOIN CO-TENANTS:

Walmart, Target, The Home Depot, BJ's Wholesale Club, PetSmart, Burlington, Old Navy, Party City, Dollar Tree, Famous Footwear, America's Best, World of Appliances (coming soon), and more

#### **NEIGHBORING RETAILERS:**

Stop & Shop, Planet Fitness, TJ Maxx, Barneys New York Warehouse, Dior, GAP, Bare + Beauty, Columbia Factory Store, Vineyard Vines, GUESS, J. Crew Factory, Verizon, Walgreens, AutoZone, Chase Bank, Garnet Health, Outback Steakhouse, Mattress Firm, Taco Bell, McDonald's, CVS, ShopRite, Kohl's, Michael's, Verizon, Dunkin', Rite Aid, Great Clips, Burger King, AT&T, Dollar General, Advance Auto Parts and many more

#### **ADDITIONAL INFORMATION:**

- 706,236 SF Regional Power Center
- Easy Access from Routes 17/6 & 32
- A mile from Woodbury Common Premium Outlets
- Future Pad Available In Front Of BJ's Wholesale Club and Next to New BJ's Gas Station
- Two Future Pad Sites Each With Drive-thru Available
- Pad Sites Have Flexible Footprints and are Ideal for Fast Food
- 3,800± Parking Spaces

#### **TRAFFIC COUNTS:**

56,182 Cars per Day Along Route 17/6 29,404 Cars per Day Along Route 32