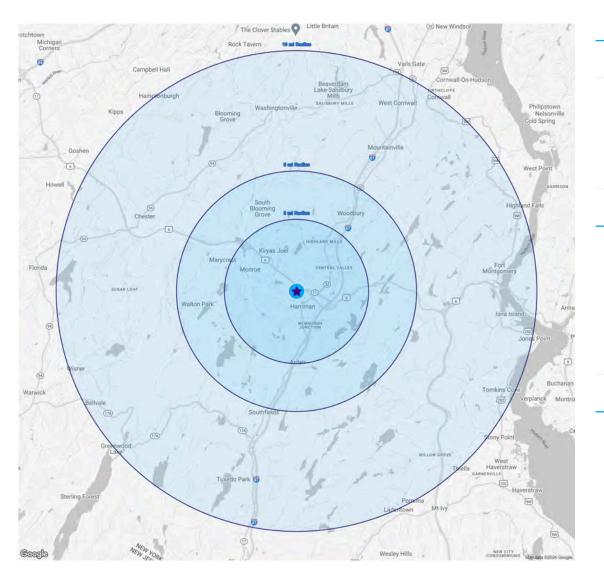

### **3 Mile Radius** 2024 Est. Population 60,551 2024 Est. Avg. HH Income \$123,243 Households 14,935 **Total Employees** 14,977 **5 Mile Radius** 2024 Est. Population 76,768 2024 Est. Avg. HH Income \$129,479 Households 19,987 **Total Employees** 16,456

### 10 Mile Radius

| 2024 Est. Population     | 140,721   |
|--------------------------|-----------|
| 2024 Est. Avg. HH Income | \$150,597 |
| Households               | 42,526    |
| Total Employees          | 32,882    |