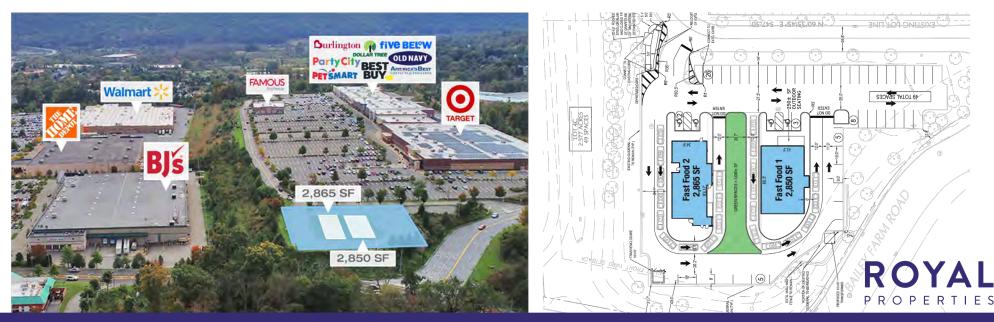

## **PROPOSED RESTAURANT PADS AVAILABLE**

All information herein is from sources deemed reliable. No warranty or representation is made to the accuracy thereof and it is submitted subject to errors, omissions and/or changes, without notice.

#### PAD SITES AVAILABLE:

1,650 SF In-Line (16.5' x 100') 5,827 SF End Cap (50' x 107' irr.) 30,247 SF (170' x 172')

2,850 SF (42.3' x 66.3' irr.) – PAD E1 1,930 SF End Cap (13' x 120' irr.) 2,865 SF (34.9' x 83.17' irr.) - PAD E2 3,000 SF (44.3' x 66.33') - PAD C1

#### **ADDITIONAL INFORMATION:**

- 706,236 SF Regional Power Center
- Easy Access from Routes 17/6 & 32
- A mile from Woodbury Common Premium Outlets
- Future Pad Available In Front Of BJ's Wholesale Club and Next to New BJ's Gas Station
- Two Future Pad Sites Each With Drive-thru Available
- Pad Sites Have Flexible Footprints and are Ideal for Fast Food
- 3,800± Parking Spaces