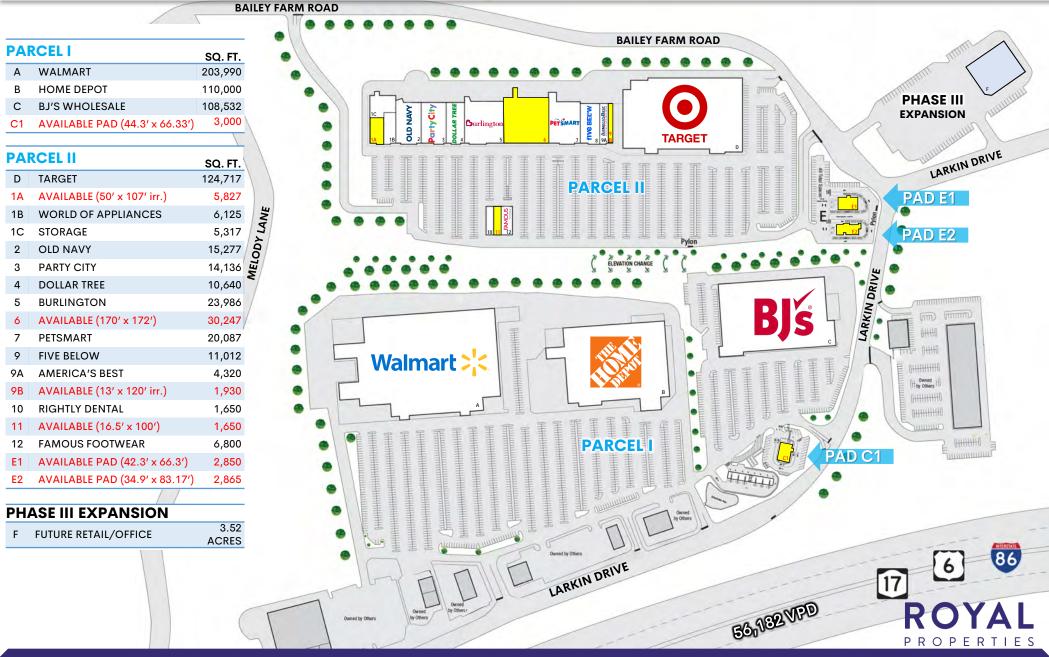

## 1,650 SF - 30,247 SF AVAILABLE

#### **AVAILABLE:**

#### PAD SITES AVAILABLE:

1,650 SF In-Line (16.5' x 100') 5,827 SF End Cap (50' x 107' irr.) 30,247 SF (170' x 172')

2,850 SF (42.3' x 66.3' irr.) – PAD E1 1,930 SF End Cap (13' x 120' irr.) 2,865 SF (34.9' x 83.17' irr.) - PAD E2 3,000 SF (44.3' x 66.33') - PAD C1

#### **ADDITIONAL INFORMATION:**

- 706,236 SF Regional Power Center
- Easy Access from Routes 17/6 & 32
- A mile from Woodbury Common Premium Outlets
- Future Pad Available In Front Of BJ's Wholesale Club and Next to New BJ's Gas Station
- Two Future Pad Sites Each With Drive-thru Available
- Pad Sites Have Flexible Footprints and are Ideal for Fast Food
- 3,800± Parking Spaces