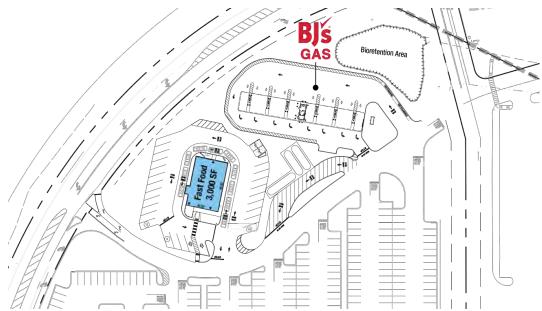

## **PROPOSED RESTAURANT PADS AVAILABLE**

All information herein is from sources deemed reliable. No warranty or representation is made to the accuracy thereof and it is submitted subject to errors, omissions and/or changes, without notice.

#### **ADDITIONAL INFORMATION:**

- 706,236 SF Regional Power Center
- Easy Access from Routes 17/6 & 32
- A mile from Woodbury Common Premium Outlets
- Future Pad Available In Front Of BJ's Wholesale Club and Next to New BJ's Gas Station
- Two Future Pad Sites Each With Drive-thru Available
- Pad Sites Have Flexible Footprints and are Ideal for Fast Food
- 3,800± Parking Spaces