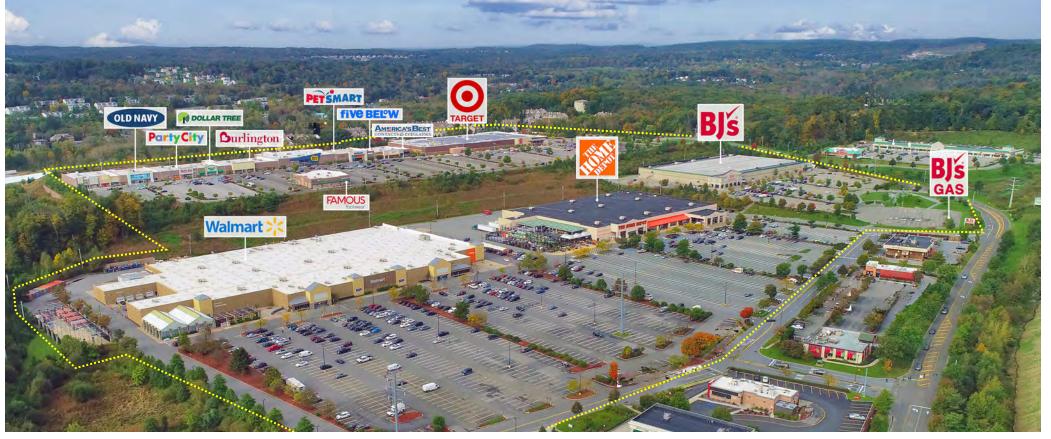

## 706,236 SF REGIONAL POWER CENTER

#### JOIN CO-TENANTS:

Walmart, Target, The Home Depot, BJ's Wholesale Club, PetSmart, Burlington, Old Navy, Party City, Dollar Tree, Famous Footwear, America's Best, World of Appliances (coming soon), and more

#### **NEIGHBORING RETAILERS:**

Stop & Shop, Planet Fitness, TJ Maxx, Barneys New York Warehouse, Dior, GAP, Bare + Beauty, Columbia Factory Store, Vineyard Vines, GUESS, J. Crew Factory, Verizon, Walgreens, AutoZone, Chase Bank, Garnet Health, Outback Steakhouse, Mattress Firm, Taco Bell, McDonald's, CVS, ShopRite, Kohl's, Michael's, Verizon, Dunkin', Rite Aid, Great Clips, Burger King, AT&T, Dollar General, Advance Auto Parts and many more