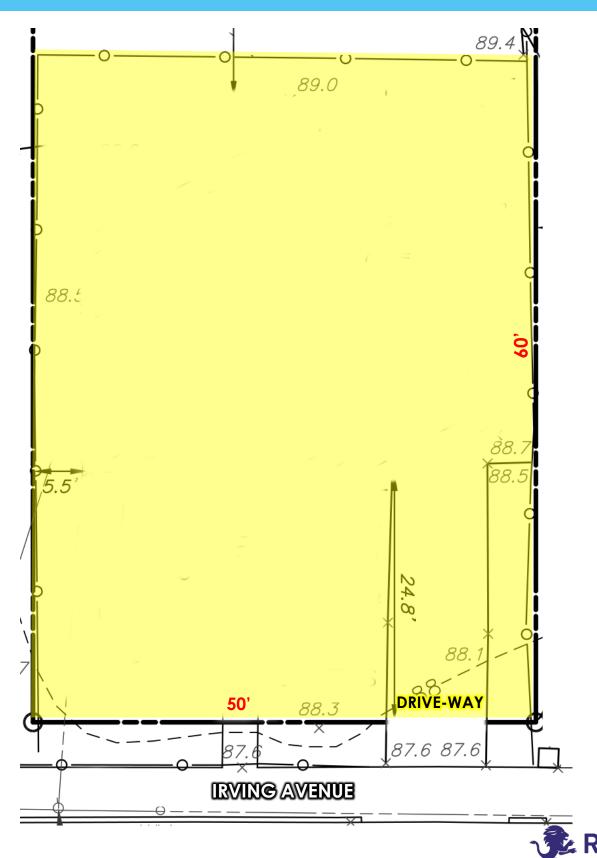

#### **AVAILABLE:**

3,000 SF (50' x 60')

#### **ADDITIONAL INFORMATION:**

- Gated Lot with Curb Cut
- Located on Irving Avenue in the Waterside Neighborhood of Stamford, CT
- Minutes from I-95 Exit 6 & Exit 7 and MTA Stamford Train Station
- 45 Minute Express Train to Grand Central Terminal