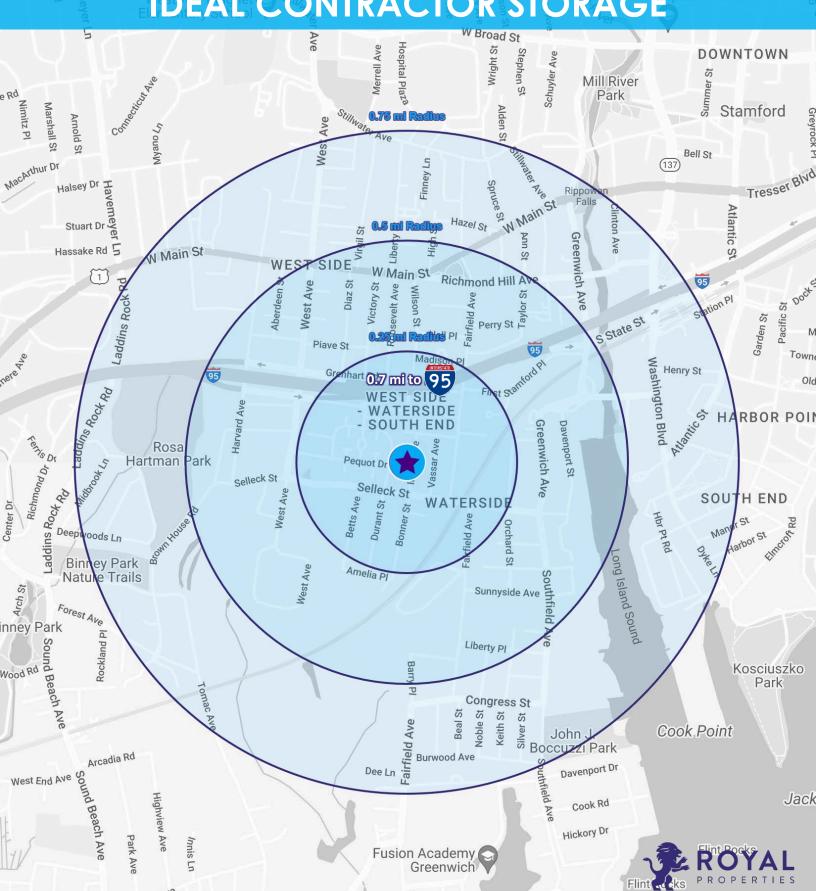

### **IDEAL CONTRACTOR STORAGE**

#### **ADDITIONAL INFORMATION:**

- Gated Lot with Curb Cut
- Located on Irving Avenue in the Waterside Neighborhood of Stamford, CT
- Minutes from I-95 Exit 6 & Exit 7 and MTA Stamford Train Station
- 45 Minute Express Train to Grand Central Terminal

#### **ASKING RENT:**

Call For Details

| AREA DEMOGRAPHICS |           |           |           |
|-------------------|-----------|-----------|-----------|
|                   | 1 Mile    | 3 Miles   | 5 Miles   |
| Population        | 32,974    | 126,122   | 182,709   |
| Avg. HH<br>Income | \$157,248 | \$179,735 | \$221,476 |