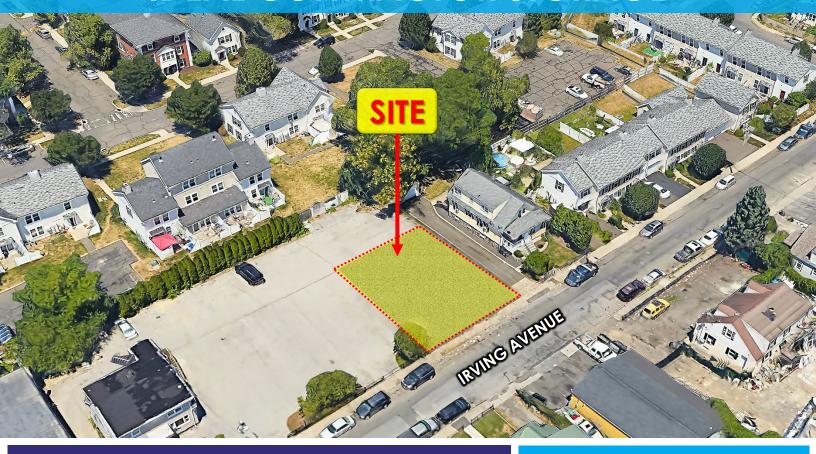

## 31 Irving Avenue

#### **AVAILABLE:**

3,000 SF (50' x 60')

#### **ADDITIONAL INFORMATION:**

- Gated Lot with Curb Cut
- Located on Irving Avenue in the Waterside Neighborhood of Stamford, CT
- Minutes from I-95 Exit 6 & Exit 7 and MTA Stamford Train Station
- 45 Minute Express Train to Grand Central Terminal