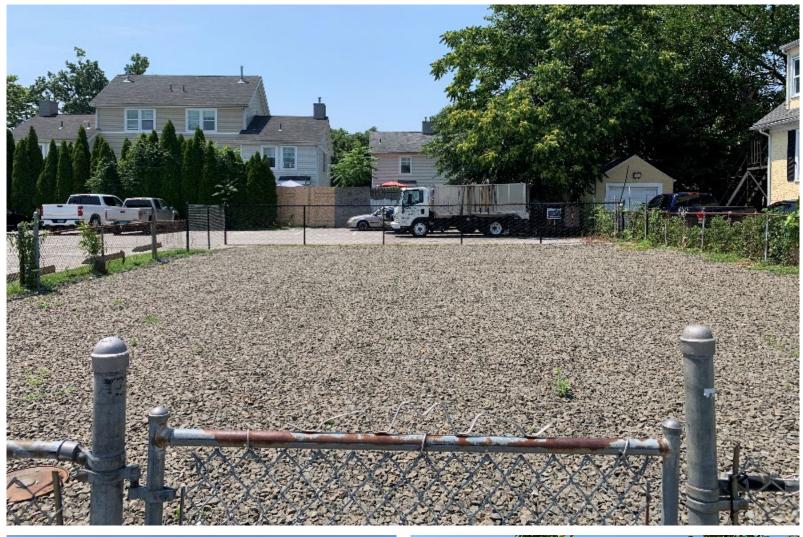

### **IDEAL CONTRACTOR STORAGE**

#### **ADDITIONAL INFORMATION:**

- Gated Lot with Curb Cut
- Located on Irving Avenue in the Waterside Neighborhood of Stamford, CT
- Minutes from I-95 Exit 6 & Exit 7 and MTA Stamford Train Station
- 45 Minute Express Train to Grand Central Terminal