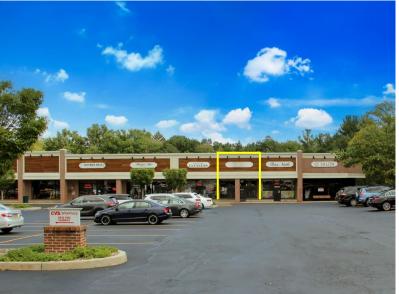

### AVAILABLE:

1,495 SF (18' x 83')

#### **CO-TENANTS**:

CVS Pharmacy, Retro Fitness, Great American Cookies, Integrative Health of Rockland, Time Nails and New City Kosher Deli