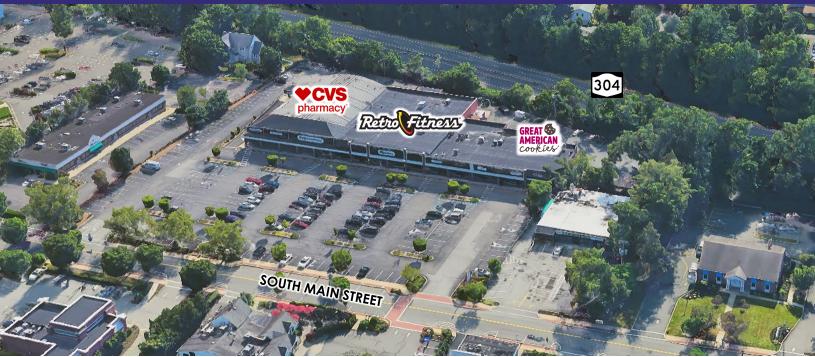

#### **CO-TENANTS**:

CVS Pharmacy, Retro Fitness, Great American Cookies, Integrative Health of Rockland, Time Nails and New City Kosher Deli

### New City, NY

### **RETAIL SPACE FOR LEASE**

272-300 South Main Street

Main Street Plaza

Royal Properties, Inc. 850 Bronx River Road, Suite 106, Bronxville, NY 10708 914-237-3400 www.RoyalPropertiesInc.com