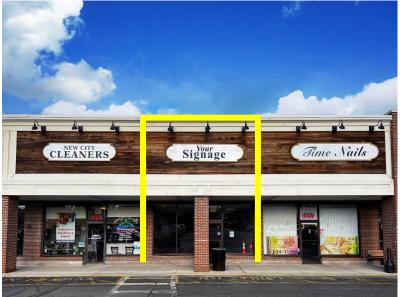

### AVAILABLE:

1,495 SF (18' x 83')

#### **CO-TENANTS**:

CVS Pharmacy, Retro Fitness, Great American Cookies, Integrative Health of Rockland, Time Nails and New City Kosher Deli