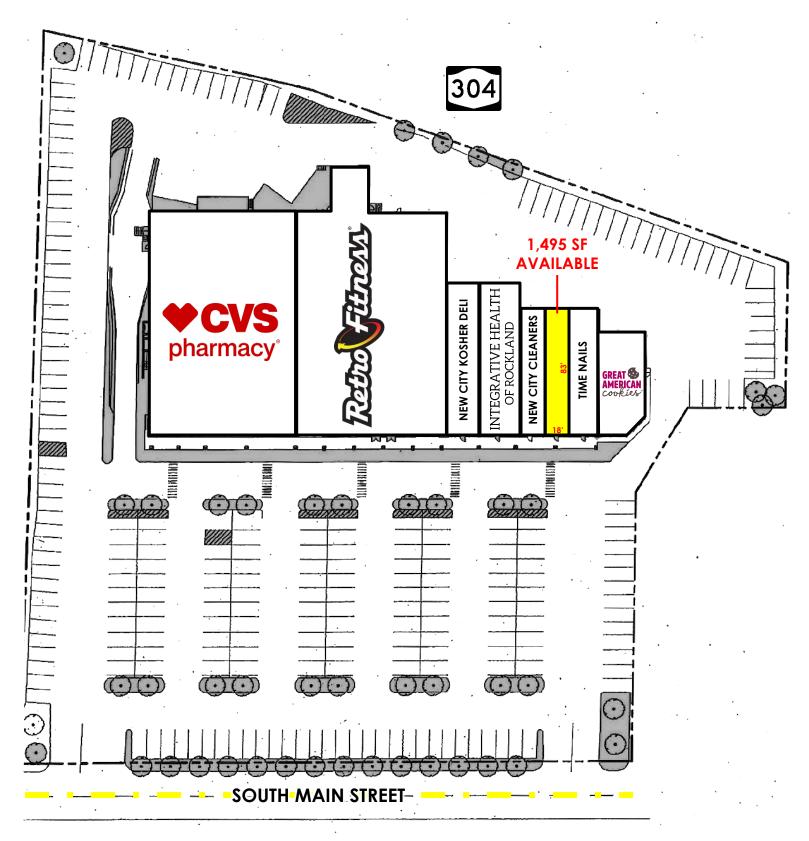

### AVAILABLE:

1,495 SF (18' x 83')

#### **CO-TENANTS**:

CVS Pharmacy, Retro Fitness, Great American Cookies, Integrative Health of Rockland, Time Nails and New City Kosher Deli