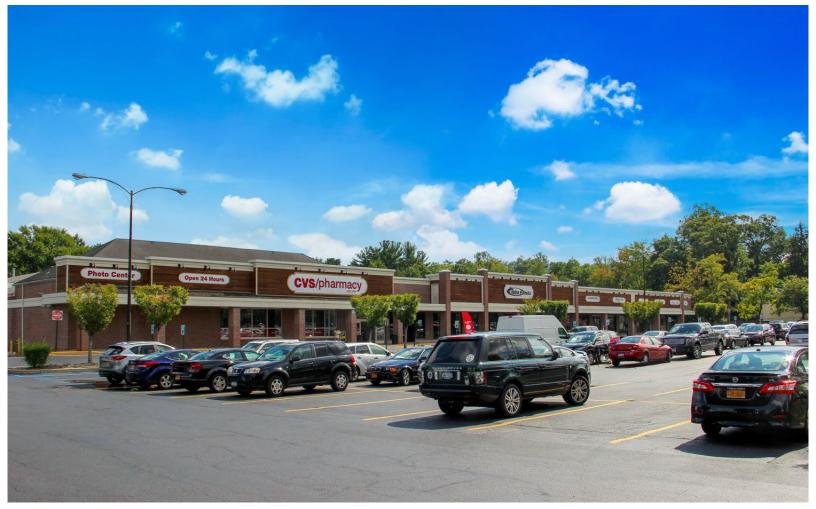

#### **CO-TENANTS**:

CVS Pharmacy, Retro Fitness, Great American Cookies, Integrative Health of Rockland, Time Nails and New City Kosher Deli

#### ADDITIONAL INFORMATION:

- 43,935 SF Retail Strip Center
- Excellent Visibility
- Abundant Parking
- Access from Both Main Street and Route 304
- Pylon Signage

RENT:

Call For Details

CAM/TAXES: \$10.50/SF