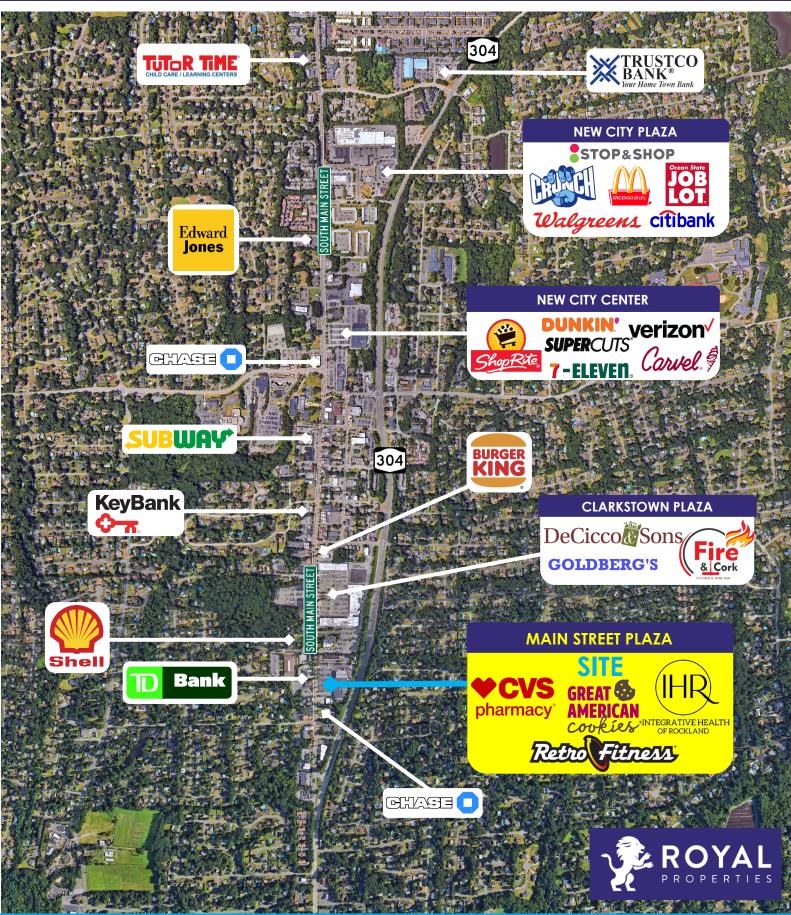

#### **NEIGHBORING RETAILERS:**

Stop & Shop, DeCicco & Sons, Ocean State Job Lot, ShopRite, Verizon, Subway, Chase, McDonald's, Citibank, Dunkin', Edward Jones, TDBank, Burger King, Tutor Time, Key Bank and more

#### TRAFFIC COUNTS:

8,651 Cars Per Day Along South Main Street 19,754 Cars Per Day Along NY 304