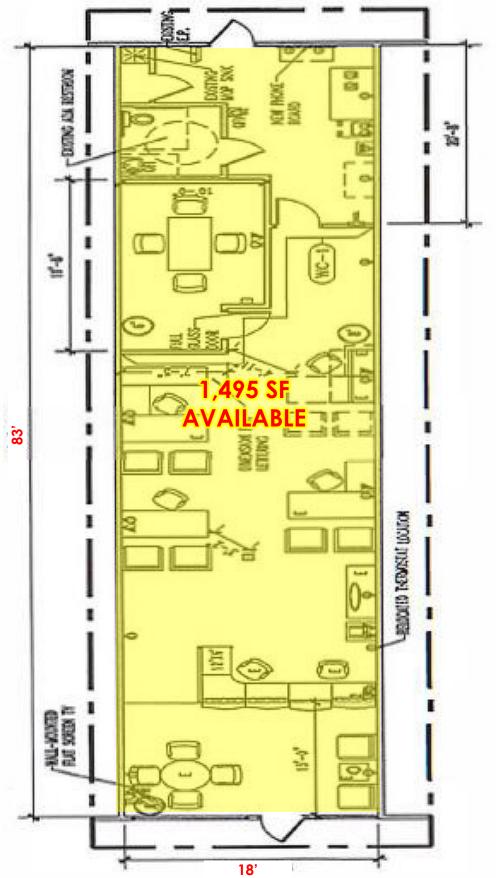

: \$10.50/SF

All information furnished herein is from sources deemed reliable. No warranty or representation is made to the accuracy thereof and it is submitted subject to errors, omissions and/or changes without notice.

#### AREA DEMOGRAPHICS

|                   | 1 Mile    | 3 Miles   | 5 Miles   |
|-------------------|-----------|-----------|-----------|
| Population        | 9,059     | 81,737    | 238,102   |
| Avg. HH<br>Income | \$199,183 | \$182,134 | \$158,992 |

For More Information, Please Contact:

914-237-3400

James Aries – Ext. 114 914-262-7295 (c) Jim@RoyalPropertiesInc.com

Zach Landes – Ext. 123 914-552-6244 (c) Zach@RoyalPropertiesInc.com



www.RoyalPropertiesInc.com





### New City, NY

### **RETAIL SPACE FOR LEASE**

272-300 South Main Street

Main Street Plaza















Royal Properties, Inc. 850 Bronx River Road, Suite 106, Bronxville, NY 10708 914-237-3400 www.RoyalPropertiesInc.com