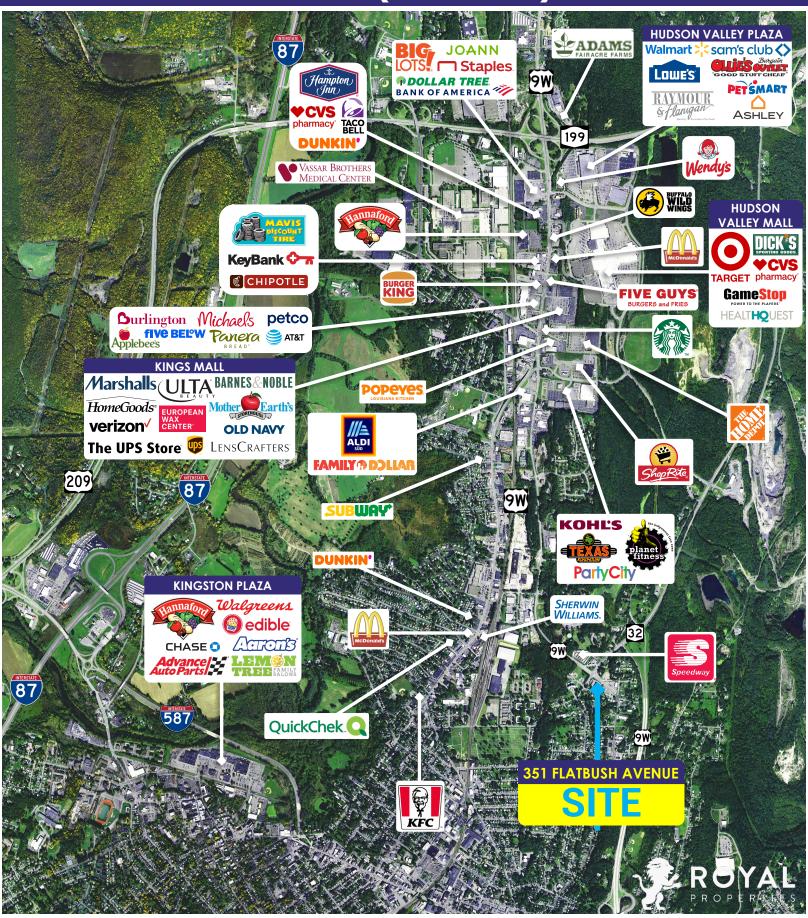

#### **NEIGHBORING RETAILERS:**

Hannaford, Aldi, Home Depot, Planet Fitness, Target, CVS, Marshalls, Barnes & Noble, Big Lots, ShopRite, Dick's Sporting Goods, Starbucks, Kohl's, Staples, Walgreens, Burger King, JoAnn Fabrics, Ashley Store, Advance Auto Parts, KFC, Dunkin', Buffalo Wild Wings, Stewart's Shop, McDonald's, Family Dollar, and many more

#### **TRAFFIC COUNTS:**

15,535 Cars Per Day Along Flatbush Avenue (Route 32) 12,464 Cars Per Day Along Route 9W