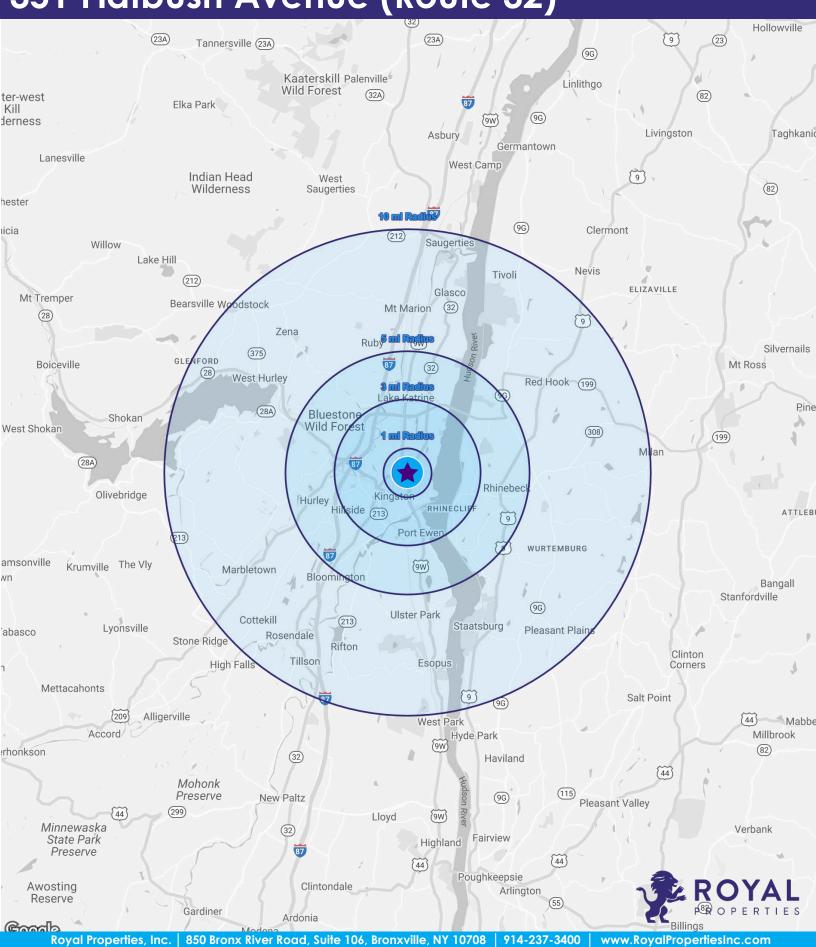

#### CAM/Taxes:

Call For Details

| AREA DEMOGRAPHICS |          |           |           |
|-------------------|----------|-----------|-----------|
|                   | 3 Miles  | 5 Miles   | 7 Miles   |
| Population        | 35,681   | 50,330    | 65,384    |
| Avg. HH<br>Income | \$99,676 | \$109,647 | \$118,915 |