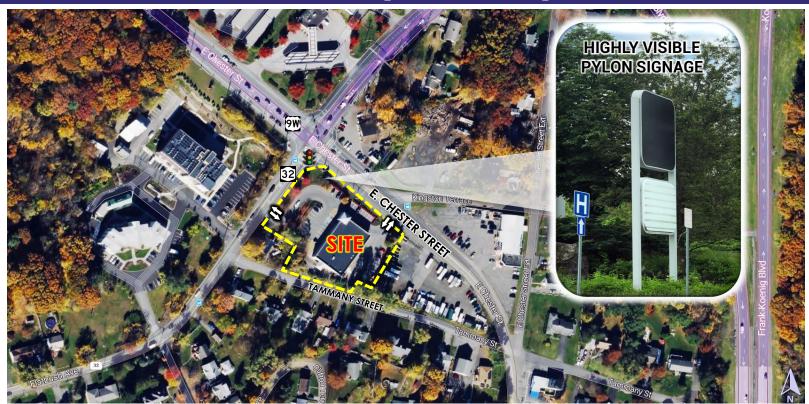

#### **ADDITIONAL INFORMATION:**

- Former Rite Aid Pharmacy
- Existing Drive-Thru
- Situated on Busy Intersection of Route 9W and Route 32
- Highly Visible Signage Located at Intersection
- 200' of Frontage on Flatbush Avenue (Route 32)
- 259' of Frontage on East Chester Street
- 41 Parking Spaces