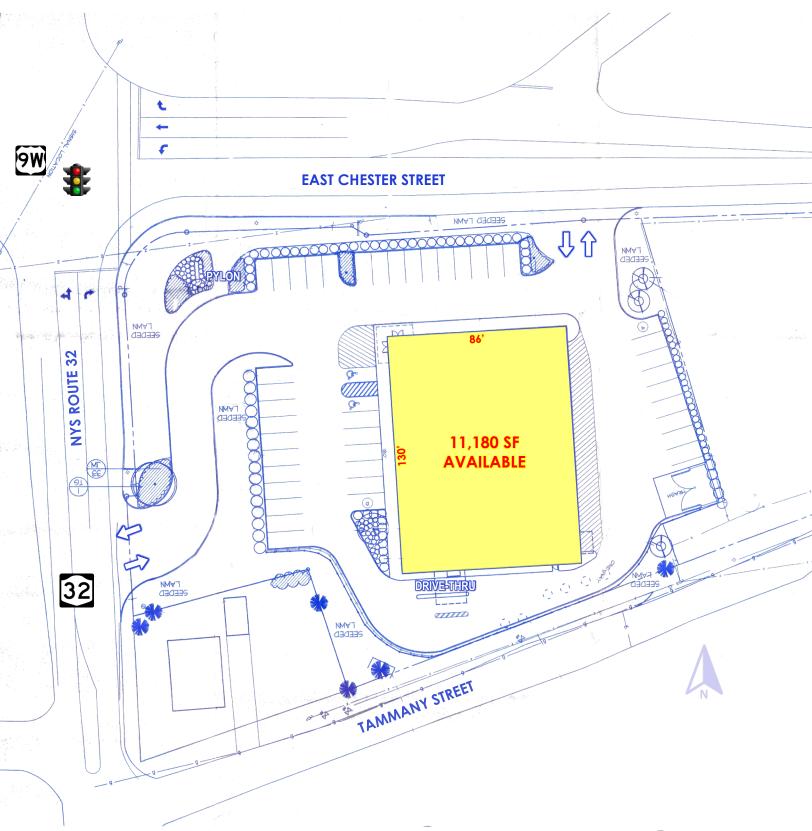

#### **AVAILABLE:**

11,180 SF Freestanding Building on a 1.47 Acre Lot

#### **ADDITIONAL INFORMATION:**

- Former Rite Aid Pharmacy
- Existing Drive-Thru
- Situated on Busy Intersection of Route 9W and Route 32
- Highly Visible Signage Located at Intersection
- 200' of Frontage on Flatbush Avenue (Route 32)
- 259' of Frontage on East Chester Street
- 41 Parking Spaces