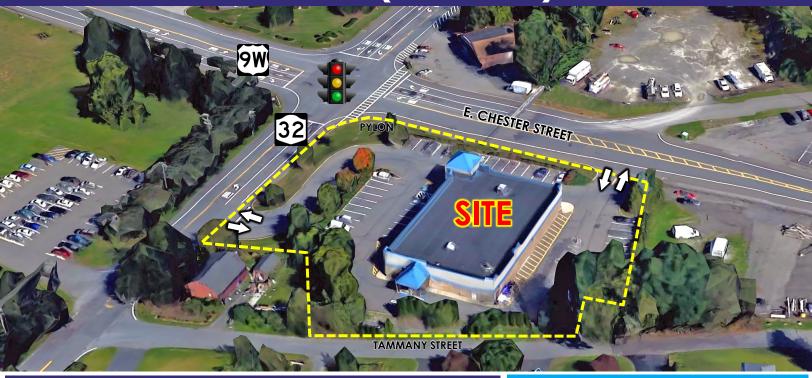

#### **AVAILABLE:**

11,180 SF Freestanding Building on a 1.47 Acre Lot

#### **ADDITIONAL INFORMATION:**

- Former Rite Aid Pharmacy
- Existing Drive-Thru
- Situated on Busy Intersection of Route 9W and Route 32
- Highly Visible Signage Located at Intersection
- 200' of Frontage on Flatbush Avenue (Route 32)
- 259' of Frontage on East Chester Street
- 41 Parking Spaces