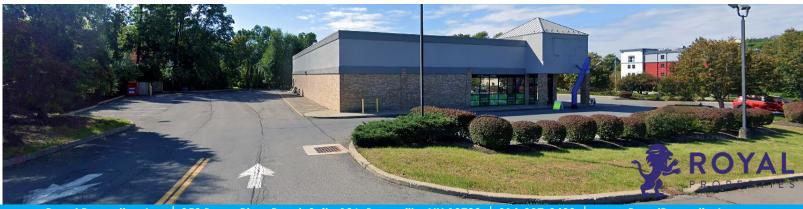

#### **AVAILABLE:**

11,180 SF Freestanding Building on a 1.47 Acre Lot

#### **ADDITIONAL INFORMATION:**

- Former Rite Aid Pharmacy
- Existing Drive-Thru
- Situated on Busy Intersection of Route 9W and Route 32
- Highly Visible Signage Located at Intersection
- 200' of Frontage on Flatbush Avenue (Route 32)
- 259' of Frontage on East Chester Street
- 41 Parking Spaces