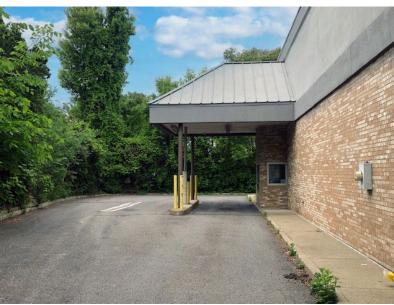

#### **ADDITIONAL INFORMATION:**

- Former Rite Aid Pharmacy
- Existing Drive-Thru
- Situated on Busy Intersection of Route 9W and Route 32
- Highly Visible Signage Located at Intersection
- 200' of Frontage on Flatbush Avenue (Route 32)
- 259' of Frontage on East Chester Street
- 41 Parking Spaces