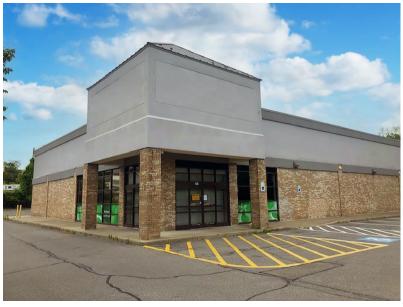

#### **ADDITIONAL INFORMATION:**

- Former Rite Aid Pharmacy
- Existing Drive-Thru
- Situated on Busy Intersection of Route 9W and Route 32
- Highly Visible Signage Located at Intersection
- 200' of Frontage on Flatbush Avenue (Route 32)
- 259' of Frontage on East Chester Street
- 41 Parking Spaces