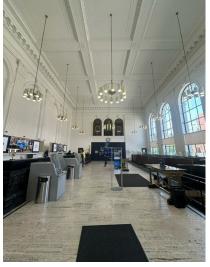

#### SINGLE TENANT FREESTANDING BUILDING FOR SALE 122 North Main Street | Port Chester, New York 10573

#### **INVESTMENT HIGHLIGHTS**

- 5,082 SF Single Tenant Property Situated in a Prime Westchester County Location
- Chase Bank Corporate Long Term Lease
- Trending Market
- In the Heart of Port Chester's Retail Corridor
- 11,800 Vehicles Per Day Along Main Street
- Walk To Metro North Port Chester Train Station
- 27' Ceiling Heights
- Approximately 3,000 Planned Residential Units Surround The Property