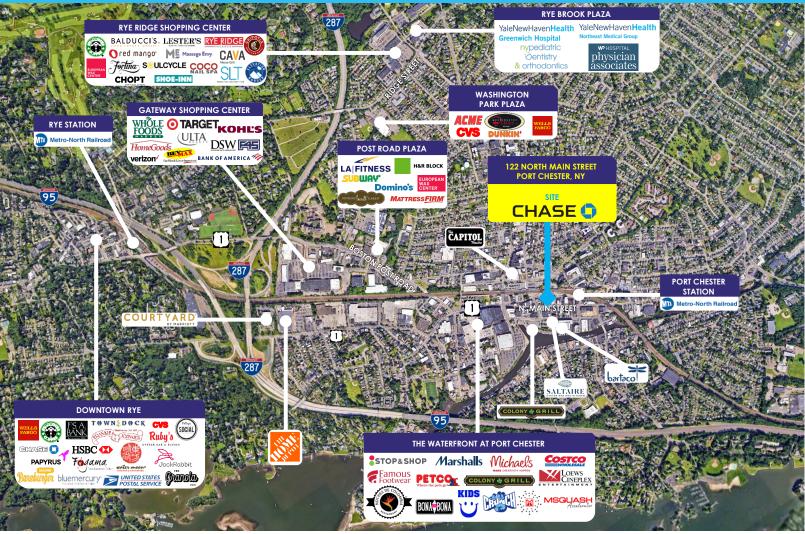

#### SINGLE TENANT FREESTANDING BUILDING FOR SALE 122 North Main Street | Port Chester, New York 10573

#### **INVESTMENT HIGHLIGHTS**

- 5,082 SF Single Tenant Property Situated in a Prime Westchester County Location
- Chase Bank Corporate Long Term Lease
- Trending Market
- In the Heart of Port Chester's Retail Corridor
- 11,800 Vehicles Per Day Along Main Street
- Walk To Metro North Port Chester Train Station
- 27' Ceiling Heights
- Approximately 3,000 Planned Residential Units Surround The Property

#### **NEIGHBORING RETAILERS:**