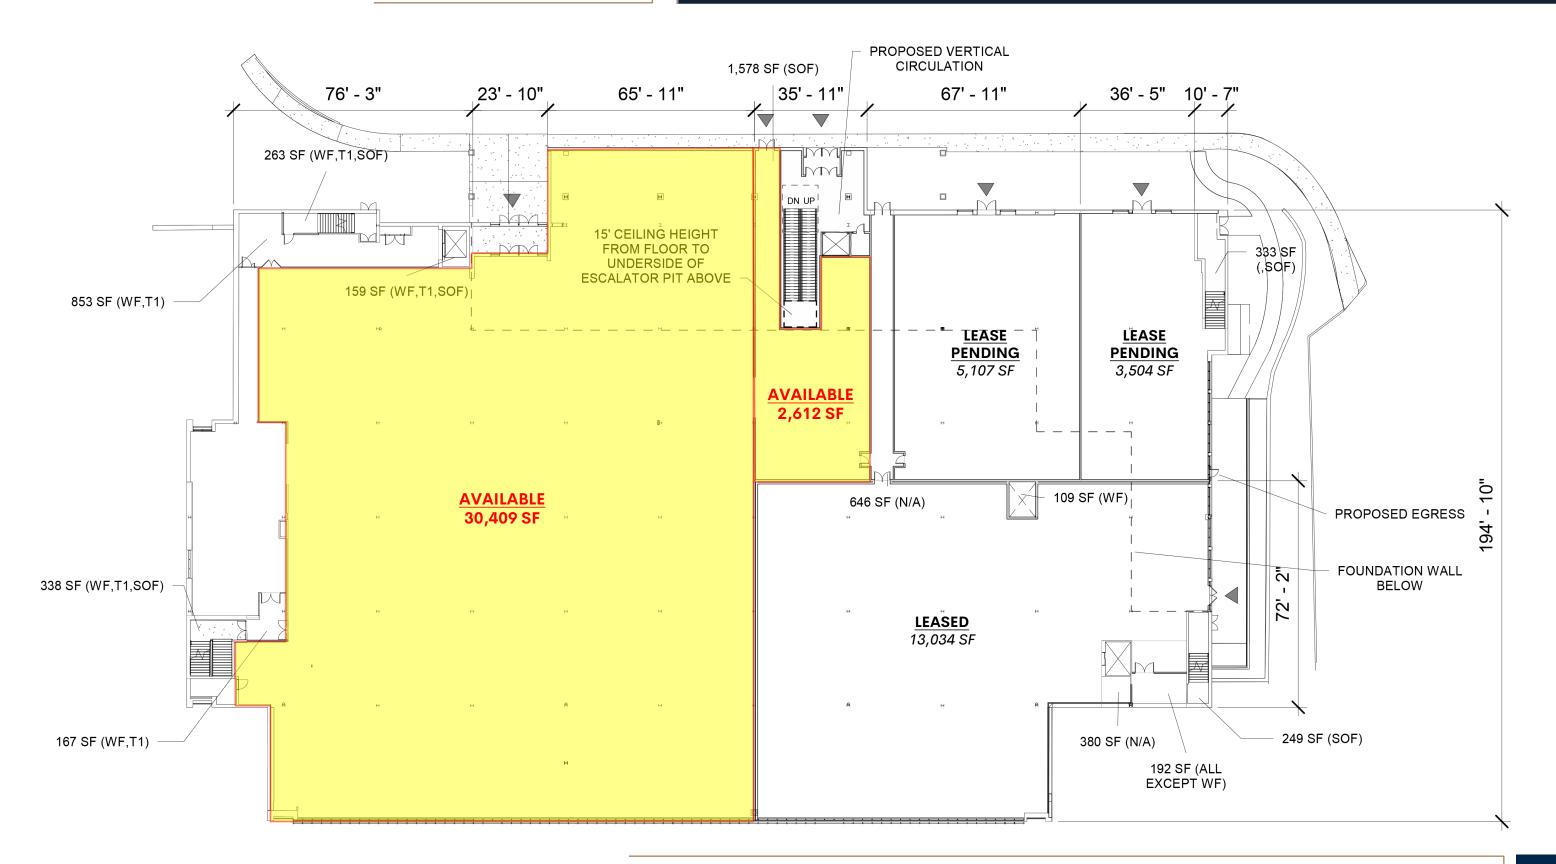

### **LEASING OPPORTUNITY** 2,612 SF | 30,409 SF

### **110 High Ridge Road**

Stamford, Connecticut







## Executive Summary



| 10 MILES  | 5 MILES   | 3 MILES   | 1 MILE |
|-----------|-----------|-----------|--------|
| 413,416   | 196,130   | 144,618   | 15,310 |
| \$155,031 | \$152,308 | \$133,769 | 48,737 |
| 280,724   | 133,477   | 100,424   | 11,894 |
|           |           |           |        |

110 High Ridge Road, Stamford, CT



**HIGH RIDGE ROAD** 

For Illustrative Purposes Only





For Illustrative Purposes Only

## Access Plan & Signage



Illustrative Example



### **ACCESS PLAN**



Parking Lot Entrance

Wayfinding Signage

Monument Signage

For Illustrative Purposes Only

110 High Ridge Road, Stamford, CT

# Market Aerial



For Illustrative Purposes Only

110 High Ridge Road, Stamford, CT



# **Leasing Contact**

The data included in this document is based on estimates being provided on a preliminary basis and subject to change and further verification.

#### **David Landes**

Royal Properties, Inc. 914-237-3400, Ext. 104

david@royalpropertiesinc.com

Zach Landes Royal Properties, Inc.

#### 914-237-3400, Ext. 123 zach@royalpropertiesinc.com

#### Karnit Mosberg

Royal Properties, Inc. 914-237-3400, Ext. 110 karnit@royalpropertiesinc.com



HBC