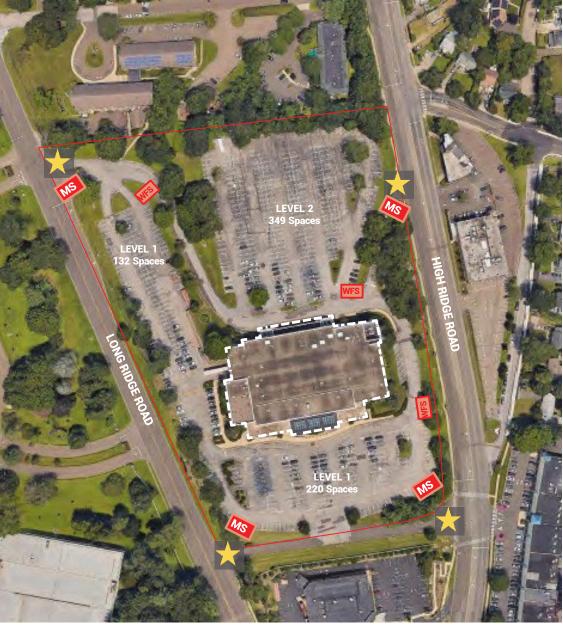

## Access Plan & Signage

Illustrative Example

### **ACCESS PLAN**

Parking Lot Entrance

Wayfinding Signage

Monument Signage

For Illustrative Purposes Only

110 High Ridge Road, Stamford, CT