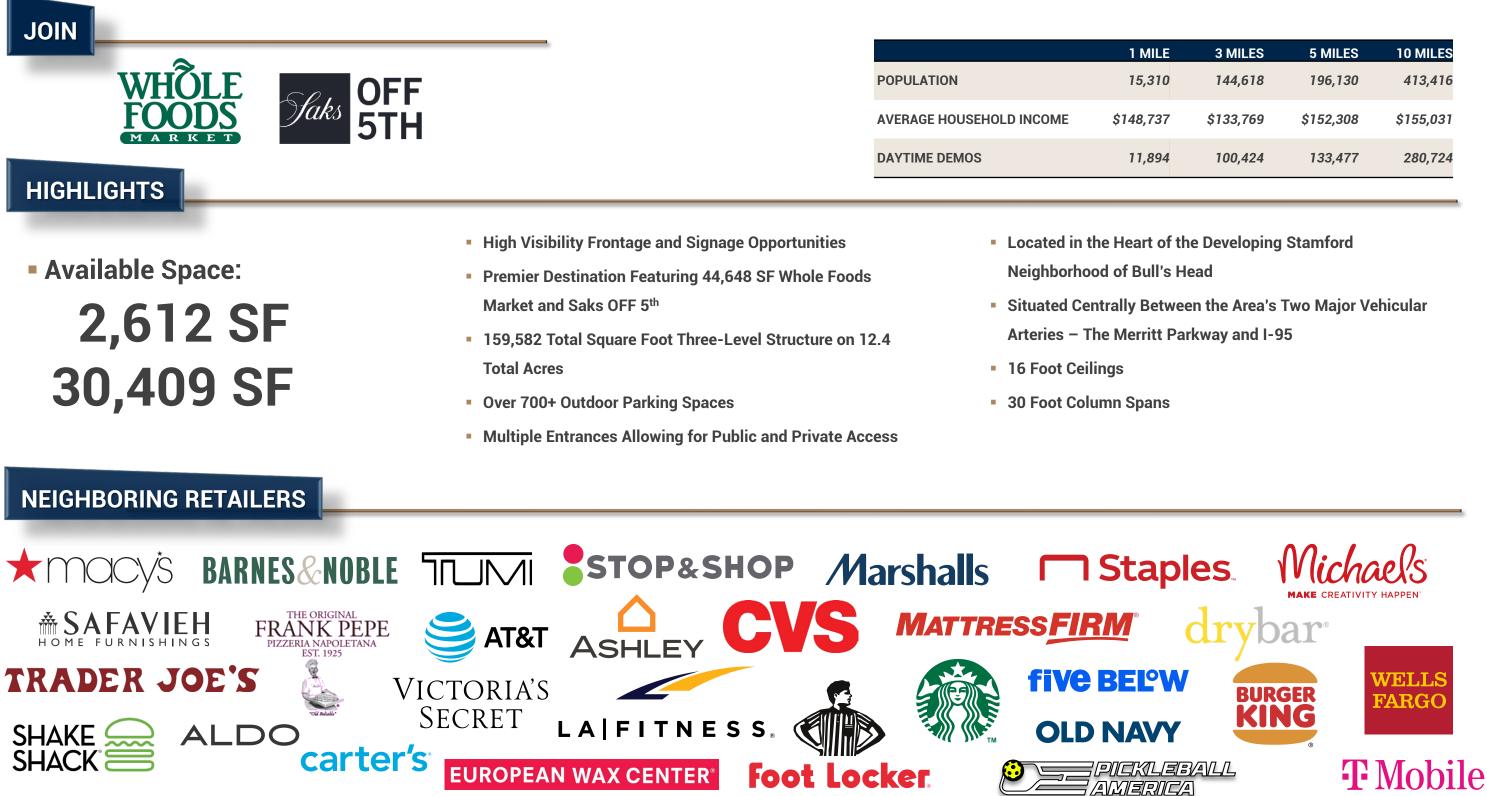

### **LEASING OPPORTUNITY** 2,612 SF | 30,409 SF

## Executive Summary

| 10 MILES  | 5 MILES   | 3 MILES   | 1 MILE |
|-----------|-----------|-----------|--------|
| 413,416   | 196,130   | 144,618   | 15,310 |
| \$155,031 | \$152,308 | \$133,769 | 48,737 |
| 280,724   | 133,477   | 100,424   | 11,894 |
|           |           |           |        |