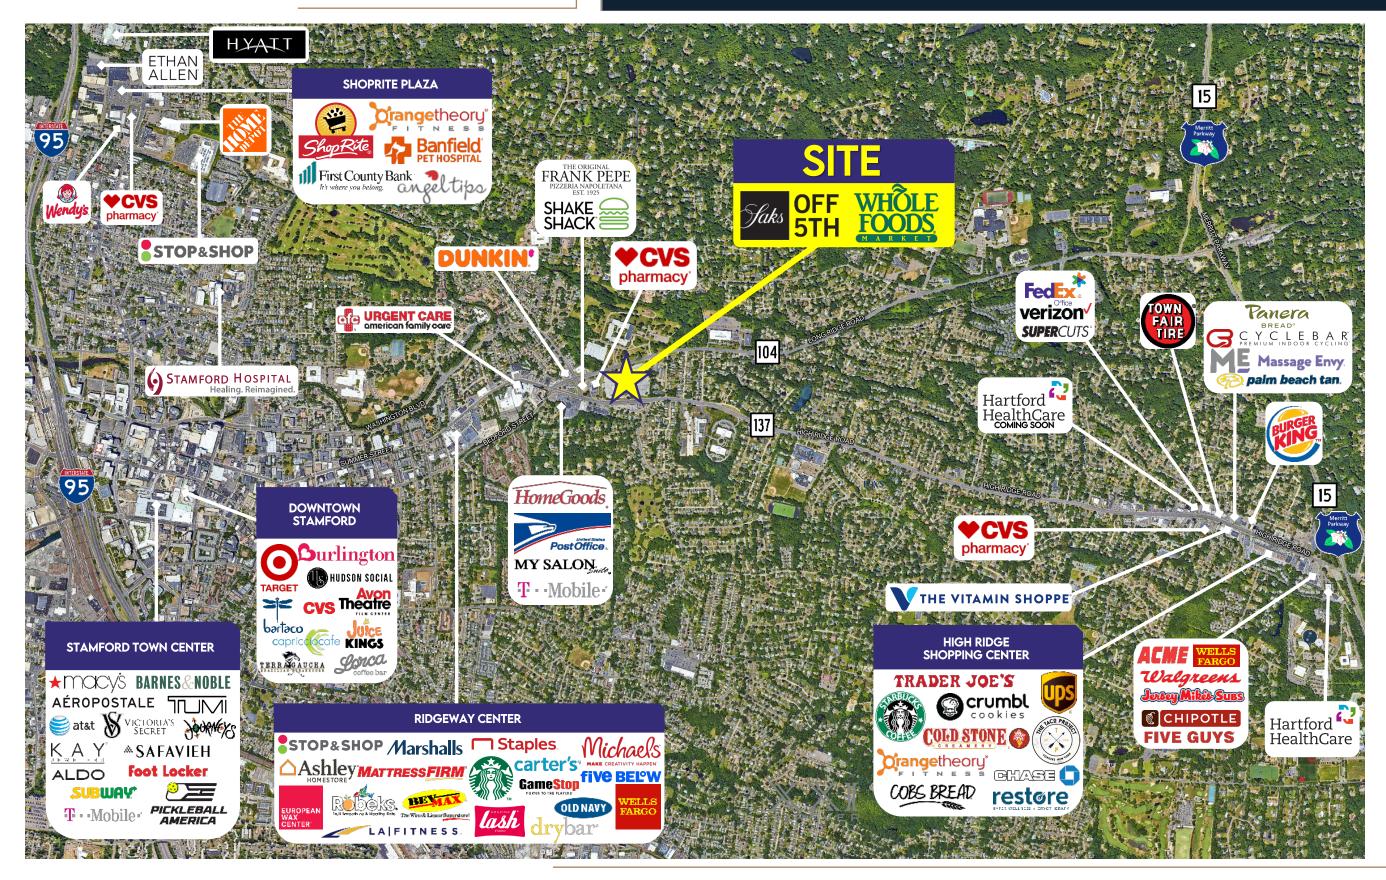

# Market Aerial

For Illustrative Purposes Only

110 High Ridge Road, Stamford, CT