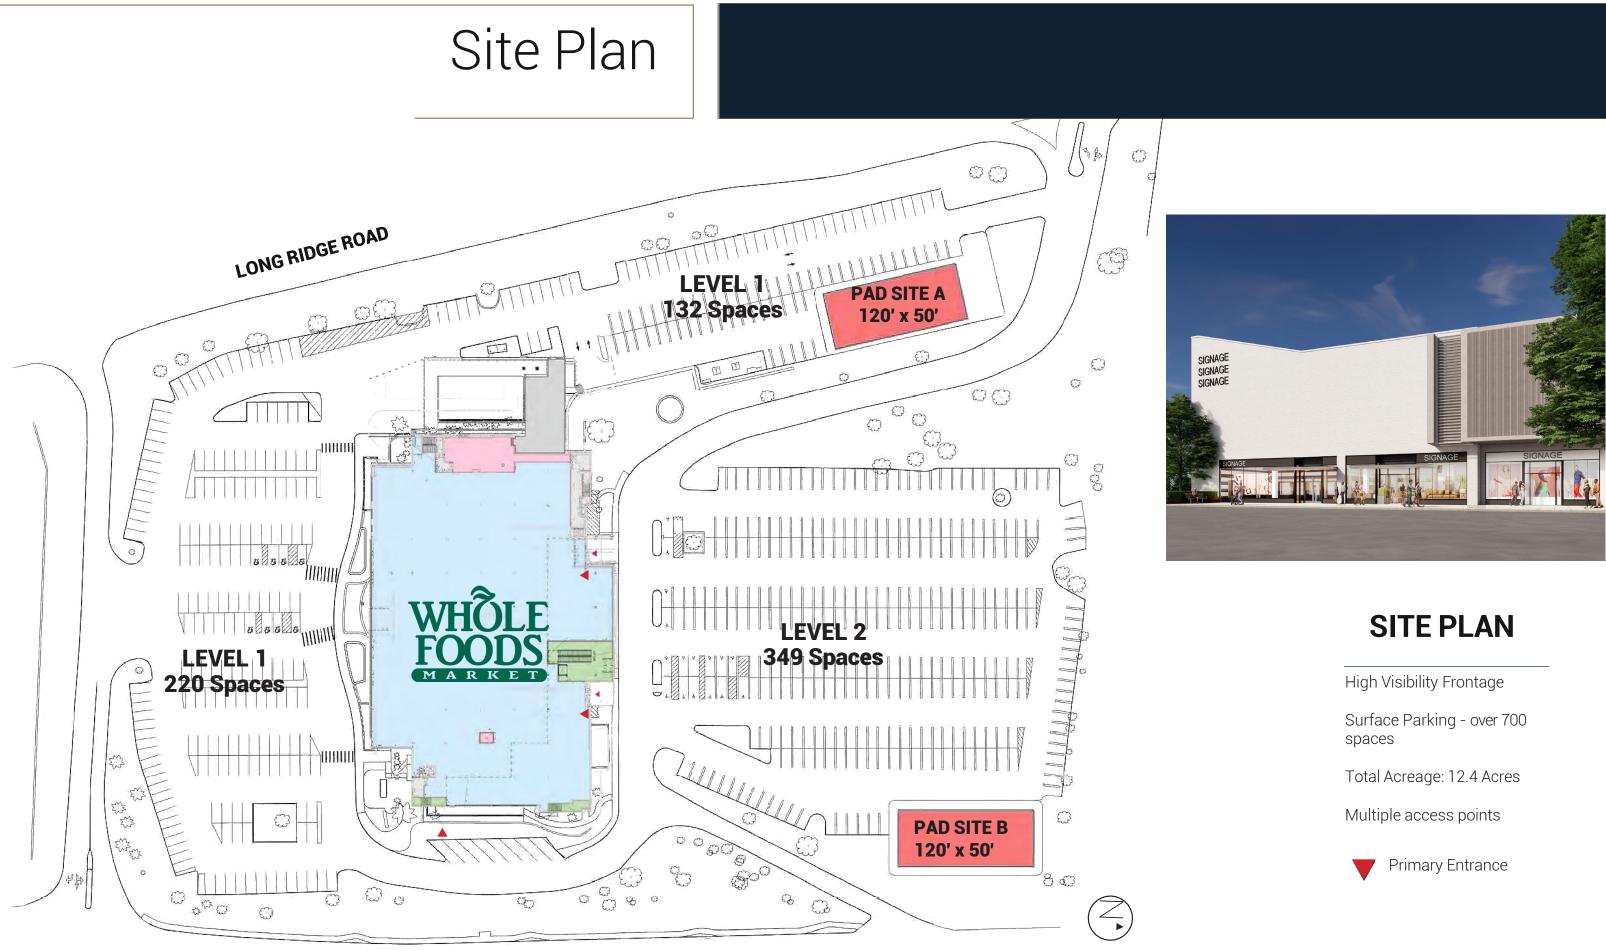

### **LEASING OPPORTUNITY** 2,612 SF | 30,409 SF

### **110 High Ridge Road**

Stamford, Connecticut







## Executive Summary



| 10 MILES  | 5 MILES   | 3 MILES   | 1 MILE |
|-----------|-----------|-----------|--------|
| 413,416   | 196,130   | 144,618   | 15,310 |
| \$155,031 | \$152,308 | \$133,769 | 48,737 |
| 280,724   | 133,477   | 100,424   | 11,894 |
|           |           |           |        |

110 High Ridge Road, Stamford, CT



**HIGH RIDGE ROAD** 

For Illustrative Purposes Only





For Illustrative Purposes Only

## Access Plan & Signage



Illustrative Example



### **ACCESS PLAN**



Parking Lot Entrance

Wayfinding Signage

Monument Signage

For Illustrative Purposes Only

110 High Ridge Road, Stamford, CT

# Market Aerial



For Illustrative Purposes Only

110 High Ridge Road, Stamford, CT



# **Leasing Contact**

The data included in this document is based on estimates being provided on a preliminary basis and subject to change and further verification.

#### **David Landes**

Royal Properties, Inc. 914-237-3400, Ext. 104

david@royalpropertiesinc.com

Zach Landes Royal Properties, Inc.

#### 914-237-3400, Ext. 123 zach@royalpropertiesinc.com

#### Karnit Mosberg

Royal Properties, Inc. 914-237-3400,