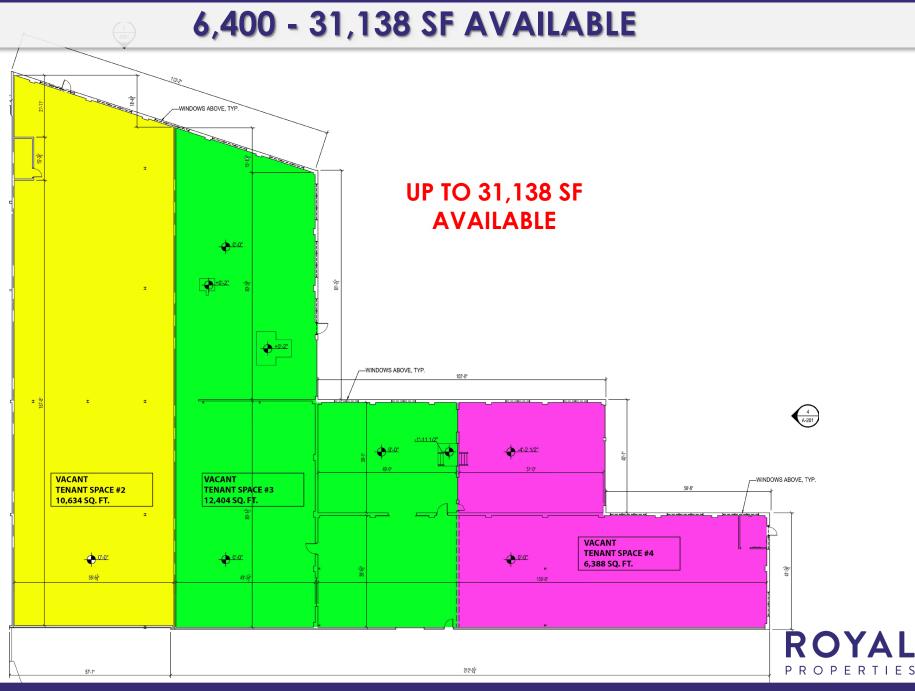

## 6,400 - 31,138 SF AVAILABLE

#### AVAILABLE:

31,138 SF Retail (Divisible to 6,400 SF)