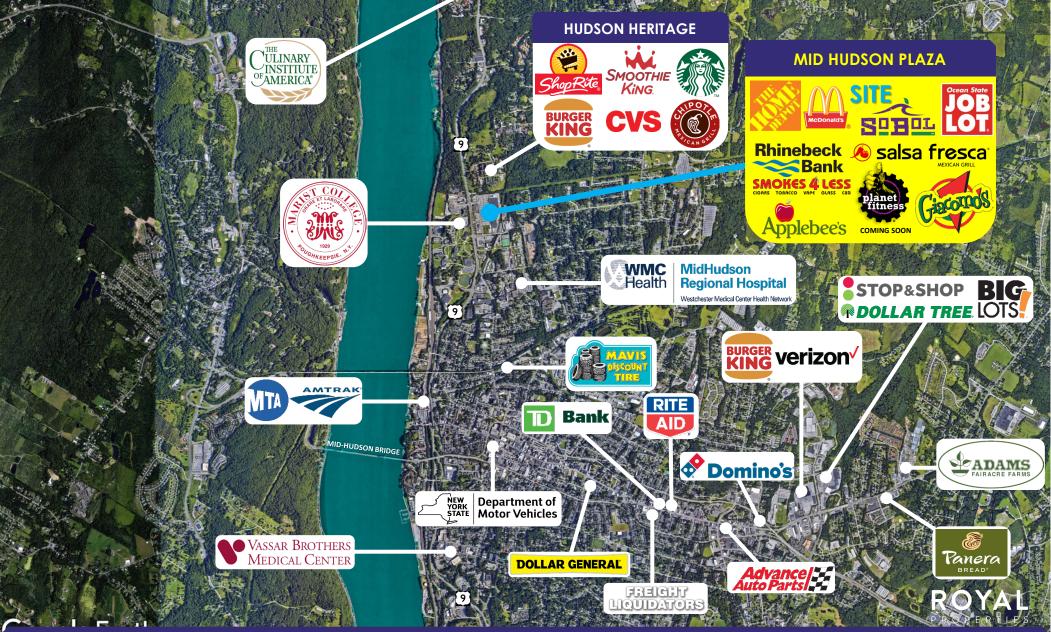

#### JOIN CO-TENANTS:

Home Depot, Ocean State Job Lot, McDonald's, Applebee's, Planet Fitness (Coming Soon), Salsa Fresca, Sobol Acai Bowls & Beyond, Rhinebeck Bank, Giacomo's, Smokes 4 Less, Barber Shop, and Mobil

#### **NEIGHBORING RETAILERS:**

ShopRite, Starbucks, CVS, Stop & Shop, Smoothie King, Mavis Discount Tire, Big Lots, Dollar Tree, Burger King, Verizon, Adam Fairacre Farms, Domino's, TD Bank, Rite Aid, Dollar General, Advance Auto Parts, and many more