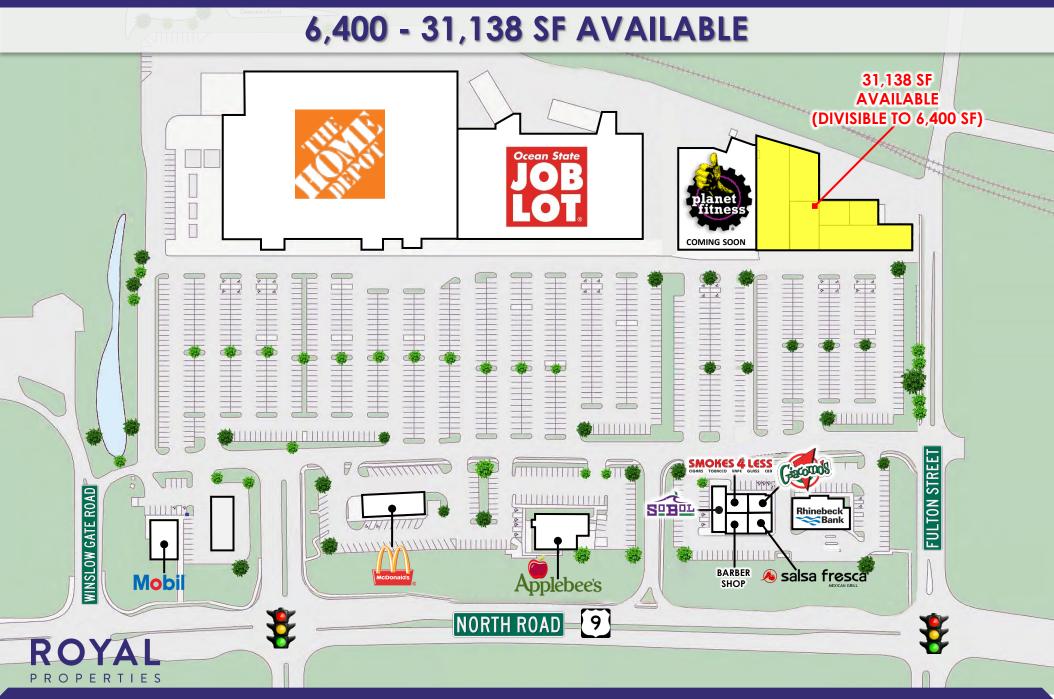

## 6,400 - 31,138 SF AVAILABLE

All information herein is from sources deemed reliable. No warranty or representation is made to the accuracy thereof and it is submitted subject to errors, omissions and/or changes, without notice.

#### AVAILABLE:

31,138 SF Retail (Divisible to 6,400 SF)

#### JOIN CO-TENANTS:

Home Depot, Ocean State Job Lot, McDonald's, Applebee's, Planet Fitness (Coming Soon), Salsa Fresca, Sobol Acai Bowls & Beyond, Rhinebeck Bank, Giacomo's, Smokes 4 Less, Barber Shop, and Mobil