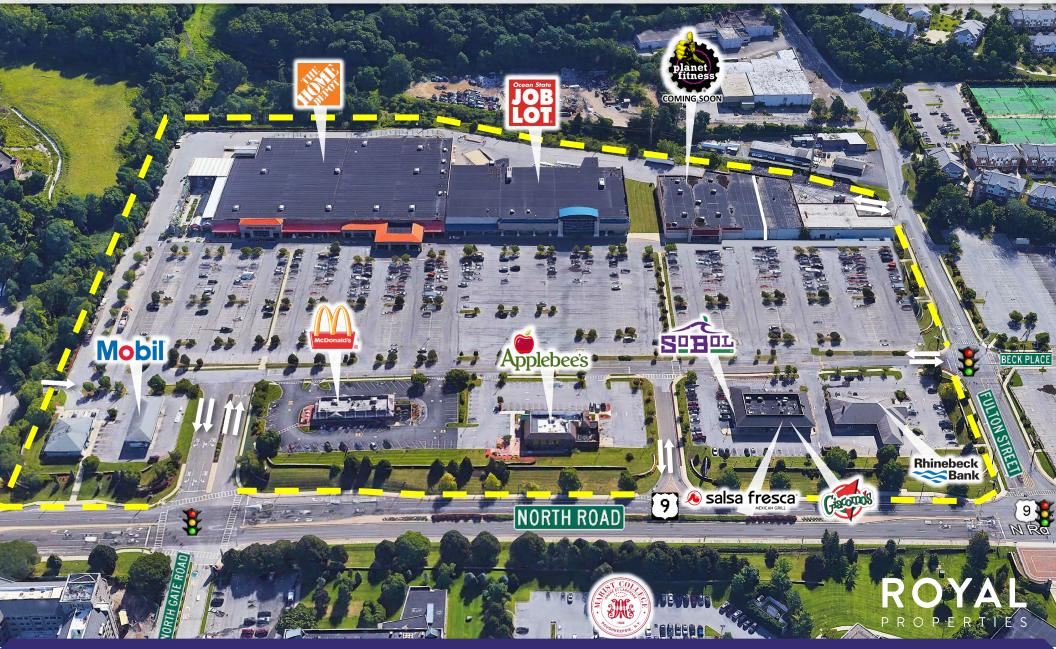

#### AVAILABLE:

31,138 SF Retail (Divisible to 6,400 SF)

#### JOIN CO-TENANTS:

Home Depot, Ocean State Job Lot, McDonald's, Applebee's, Planet Fitness (Coming Soon), Salsa Fresca, Sobol Acai Bowls & Beyond, Rhinebeck Bank, Giacomo's, Smokes 4 Less, Barber Shop, and Mobil

#### **NEIGHBORING RETAILERS:**

ShopRite, Starbucks, CVS, Stop & Shop, Smoothie King, Mavis Discount Tire, Big Lots, Dollar Tree, Burger King, Verizon, Adam Fairacre Farms, Domino's, TD Bank, Rite Aid, Dollar General, Advance Auto Parts, and many more

#### **TRAFFIC COUNTS:**

30,934 Cars per Day Along North Road (Route 9)

#### **ADDITIONAL INFORMATION:**

- Situated Directly Across from Marist College and Within Close Proximity to The Culinary Institute of America, Vassar Brothers Medical Center, and Mid-Hudson Regional Hospital
- 235,599 SF Shopping Center
- Ample Parking
- Two Signalized Entrances