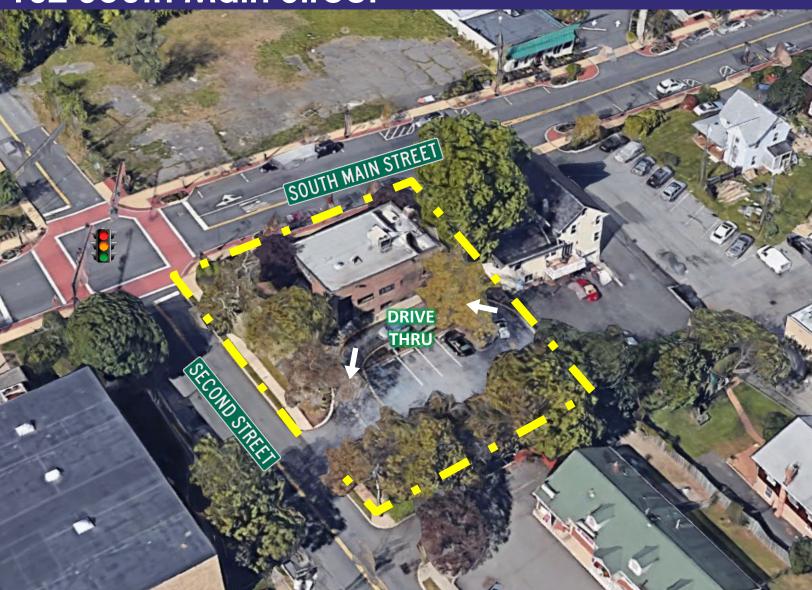

#### ADDITIONAL INFORMATION:

- Ideal Office/Medical Use
- Lower Level On Grade has 2 Offices, Kitchenette & 2 Bathrooms
- 12 Parking Spaces
- Former Bank
- Close Proximity to the Clarkstown Plaza
- 100' of Frontage on S. Main Street