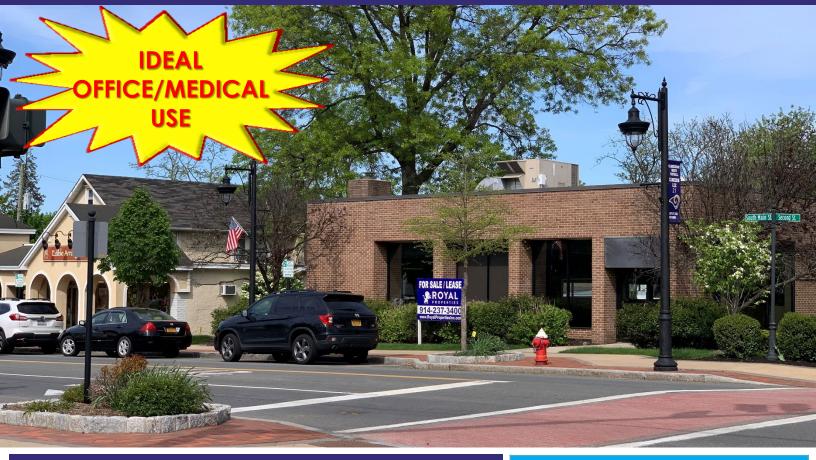

#### ADDITIONAL INFORMATION:

- Ideal Office/Medical Use
- Lower Level On Grade has 2 Offices, Kitchenette & 2 Bathrooms
- 12 Parking Spaces
- Former Bank
- Close Proximity to the Clarkstown Plaza
- 100' of Frontage on S. Main Street

#### TRAFFIC COUNTS:

8,615 Cars Per Day Along South Main Street

#### **NEIGHBORING RETAILERS:**

CVS, Retro Fitness, Dunkin', ShopRite, Starbucks, Key Bank, Burger King, AT&T, DeCicco's Supermarket, Edible Arrangements, Subway, Chase, Carvel, 7-Eleven, Tutor Time and many more