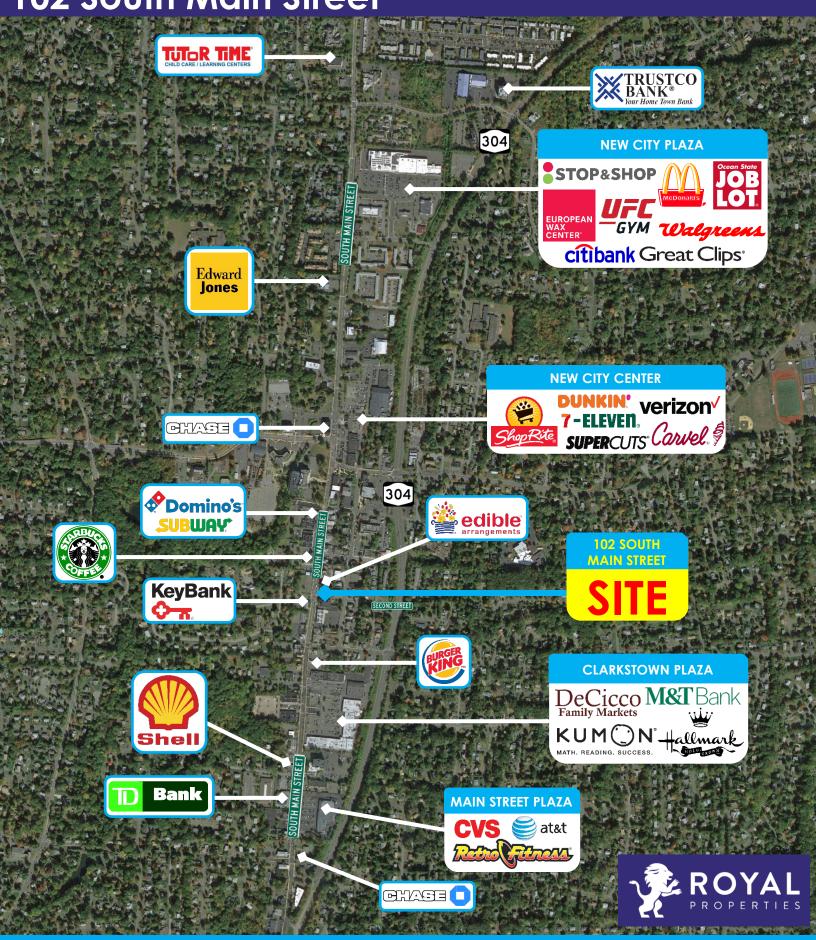

#### **NEIGHBORING RETAILERS:**

CVS, Retro Fitness, Dunkin', ShopRite, Starbucks, Key Bank, Burger King, AT&T, DeCicco's Supermarket, Edible Arrangements, Subway, Chase, Carvel, 7-Eleven, Tutor Time and many more

#### ADDITIONAL INFORMATION:

- Ideal Office/Medical Use
- Lower Level On Grade has 2 Offices, Kitchenette & 2 Bathrooms
- 12 Parking Spaces
- Former Bank
- Close Proximity to the Clarkstown Plaza
- 100' of Frontage on S. Main Street