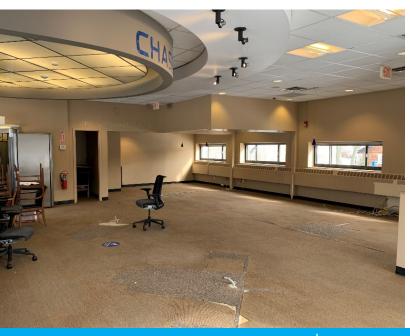

### **AVAILABLE:**

1,265 Basement } 2,515 SF Building

#### ADDITIONAL INFORMATION:

- Ideal Office/Medical Use
- Lower Level On Grade has 2 Offices, Kitchenette & 2 Bathrooms
- 12 Parking Spaces
- Former Bank
- Close Proximity to the Clarkstown Plaza
- 100' of Frontage on S. Main Street