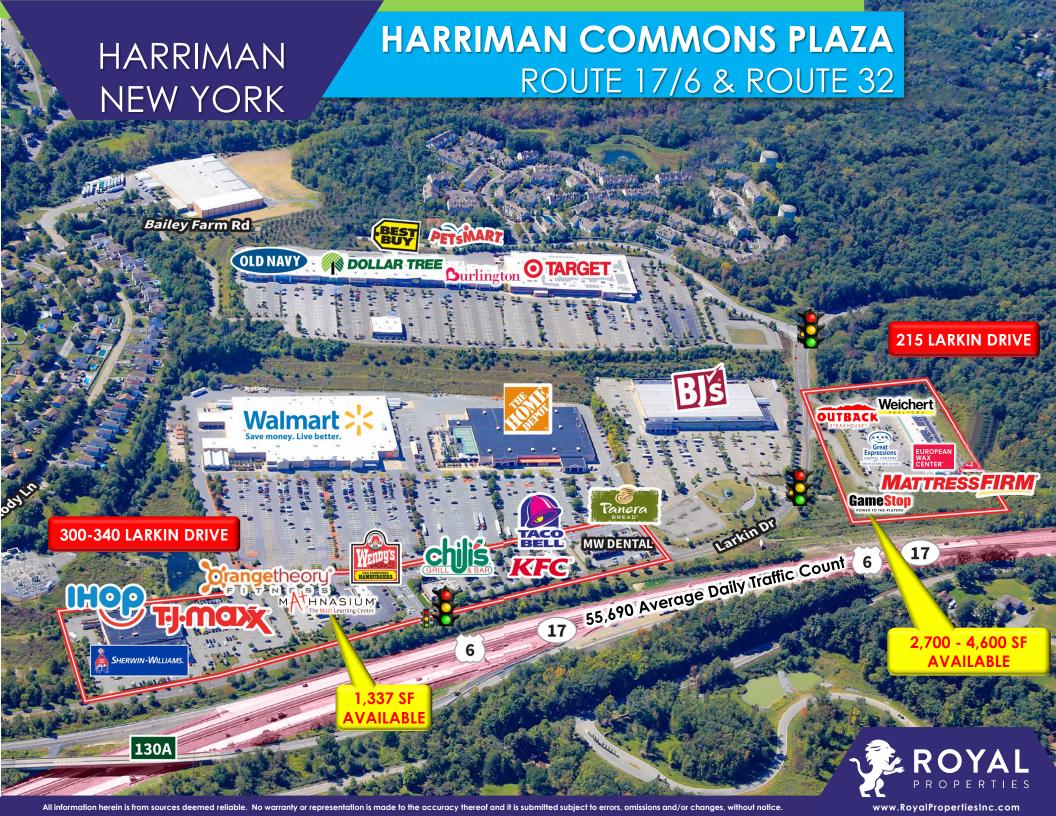

### HARRIMAN NEW YORK

## ROUTE 17/6 & ROUTE 32

#### **PROPERTY HIGHLIGHTS:**

- 109,667+/- SF of Harriman Commons' 700,000 SF GLA with over 3,800 Parking Spaces
- Strategically Located in Orange County at the Intersection of Route 6, 17, 32 and I-87
- Close Proximity to Woodbury Commons Premium Outlets, New York's Luxury Outlet Shopping Center
- Shadow Anchored by Walmart Supercenter, BJ's, Home Depot, and Target