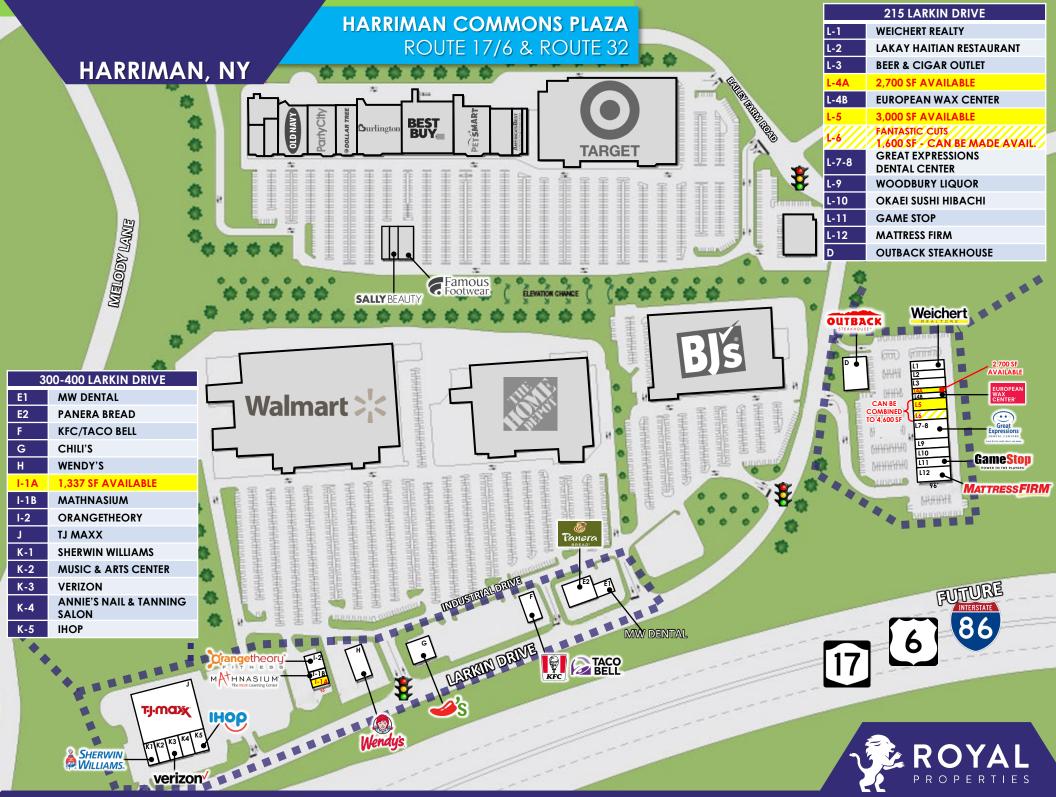

#### **AVAILABLE:**

1,337 SF End Cap 2,700 – 4,600 SF In Line

#### **CO-TENANTS:**

TJ Maxx, Outback Steakhouse, Sherwin Williams, Panera, KFC, Taco Bell, Wendy's, GameStop, IHOP, Great Expressions Dental Center, Orangetheory Fitness, Mathnasium, Verizon, MW Dental, Weichert Realty, Mattress Firm and more

#### **NEIGHBORING RETAILERS:**

Walmart, BJ's, Home Depot, Target, Burlington Coat Factory, Best Buy, PetSmart, Kohl's, Michael's, ALDI, ULTA Beauty, Dunkin', Eileen Fisher, Talbots and Woodbury Commons Outlets

#### **PROPERTY HIGHLIGHTS:**

- 109,667+/- SF of Harriman Commons' 700,000 SF GLA with over 3,800 Parking Spaces
- Strategically Located in Orange County at the Intersection of Route 6, 17, 32 and I-87
- Close Proximity to Woodbury Commons Premium Outlets, New York's Luxury Outlet Shopping Center
- Shadow Anchored by Walmart Supercenter, BJ's, Home Depot, and Target