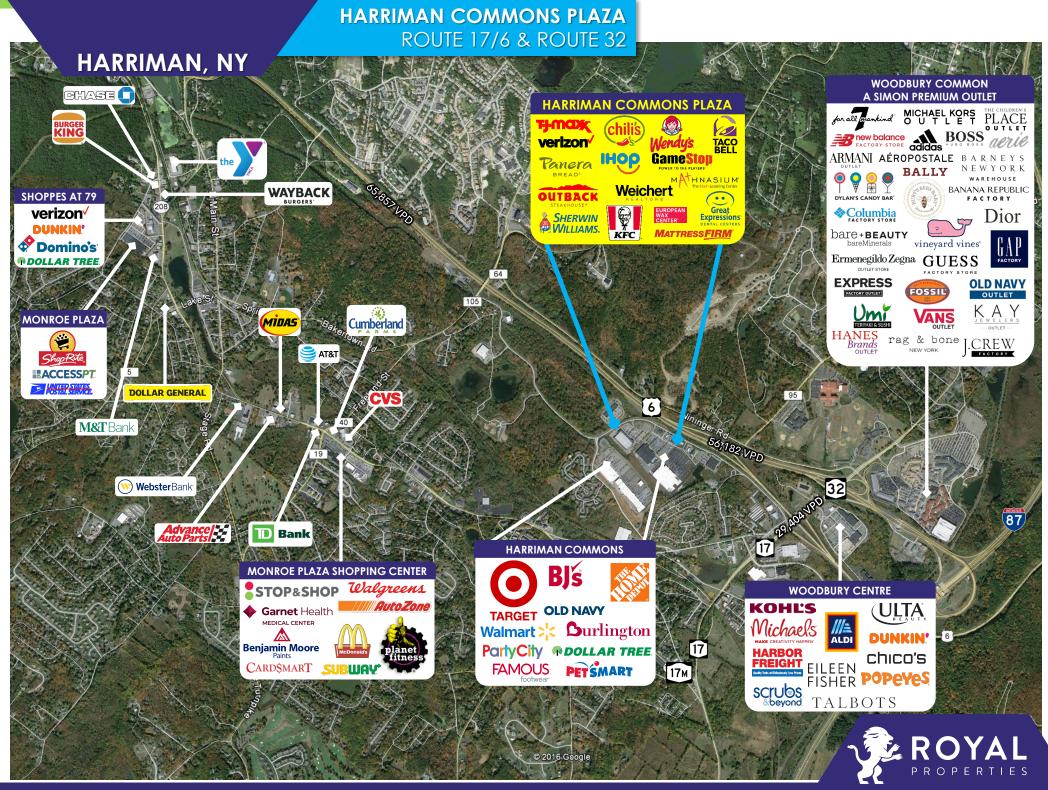

#### **NEIGHBORING RETAILERS:**

Walmart, BJ's, Home Depot, Target, Burlington Coat Factory, Best Buy, PetSmart, Kohl's, Michael's, ALDI, ULTA Beauty, Dunkin', Eileen Fisher, Talbots and Woodbury Commons Outlets

#### **TRAFFIC COUNTS:**

55,690 Cars Per Day Along Route 6/17

#### **PROPERTY HIGHLIGHTS:**

- 109,667+/- SF of Harriman Commons' 700,000 SF GLA with over 3,800 Parking Spaces
- Strategically Located in Orange County at the Intersection of Route 6, 17, 32 and I-87
- Close Proximity to Woodbury Commons Premium Outlets, New York's Luxury Outlet Shopping Center
- Shadow Anchored by Walmart Supercenter, BJ's, Home Depot, and Target