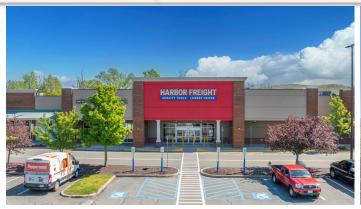

#### **JOIN CO-TENANTS:**

ALDI, Kohl's, ULTA Beauty, Dunkin', Talbots, Scrubs & Beyond, Eileen Fisher, Harbor Freight, Chico's, Popeyes, Michaels and Sky Zone (Opening Summer/Fall 2025)

# 6,802 SF RESTAURANT & 16,406 SF AVAILABLE

| TENAI | NT ROSTER       | SQ. FT. |
|-------|-----------------|---------|
| 1     | Talbots         | 4,387   |
| 2-3   | ULTA Beauty     | 9,648   |
| 4     | Scrubs & Beyond | 3,396   |
| 5     | Eileen Fisher   | 6,972   |
| 6     | Chico's         | 2,946   |
| 7A    | AVAILABLE       | 2,349   |
| 7B    | Harbor Freight  | 17,101  |
| 8     | Michaels        | 24,008  |
| 9     | Sky Zone        | 38,702  |
| 10    | AVAILABLE       | 16,406  |
| 11    | Kohl's          | 86,584  |
| 12    | ALDI            | 7,500   |
| 13    | Popeyes         | 5,638   |
| 14    | Dunkin'         | 3,000   |
| 15    | AVAILABLE       | 6,802   |