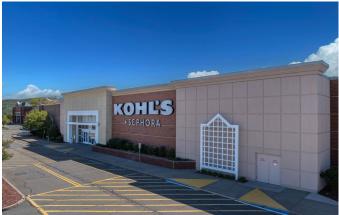

#### **JOIN CO-TENANTS:**

ALDI, Kohl's, ULTA Beauty, Dunkin', Talbots, Scrubs & Beyond, Eileen Fisher, Harbor Freight, Chico's, Popeyes, Michaels and Sky Zone (Opening Summer/Fall 2025)

# 6,802 SF RESTAURANT & 16,406 SF AVAILABLE

| TENAI | NT ROSTER       | SQ. FT. |
|-------|-----------------|---------|
| 1     | Talbots         | 4,387   |
| 2-3   | ULTA Beauty     | 9,648   |
| 4     | Scrubs & Beyond | 3,396   |
| 5     | Eileen Fisher   | 6,972   |
| 6     | Chico's         | 2,946   |
| 7A    | AVAILABLE       | 2,349   |
| 7B    | Harbor Freight  | 17,101  |
| 8     | Michaels        | 24,008  |
| 9     | Sky Zone        | 38,702  |
| 10    | AVAILABLE       | 16,406  |
| 11    | Kohl's          | 86,584  |
| 12    | ALDI            | 7,500   |
| 13    | Popeyes         | 5,638   |
| 14    | Dunkin'         | 3,000   |
| 15    | AVAILABLE       | 6,802   |