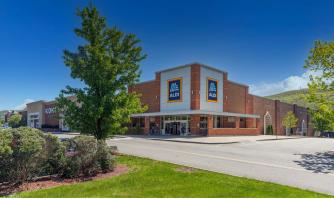

#### **JOIN CO-TENANTS:**

ALDI, Kohl's, ULTA Beauty, Dunkin', Talbots, Scrubs & Beyond, Eileen Fisher, Harbor Freight, Chico's, Popeyes, Michaels and Sky Zone (Opening Summer/Fall 2025)

# 6,802 SF RESTAURANT & 16,406 SF AVAILABLE

| TENAI | NT ROSTER       | SQ. FT. |
|-------|-----------------|---------|
| 1     | Talbots         | 4,387   |
| 2-3   | ULTA Beauty     | 9,648   |
| 4     | Scrubs & Beyond | 3,396   |
| 5     | Eileen Fisher   | 6,972   |
| 6     | Chico's         | 2,946   |
| 7A    | AVAILABLE       | 2,349   |
| 7B    | Harbor Freight  | 17,101  |
| 8     | Michaels        | 24,008  |
| 9     | Sky Zone        | 38,702  |
| 10    | AVAILABLE       | 16,406  |
| 11    | Kohl's          | 86,584  |
| 12    | ALDI            | 7,500   |
| 13    | Popeyes         | 5,638   |
| 14    | Dunkin'         | 3,000   |
| 15    | AVAILABLE       | 6,802   |