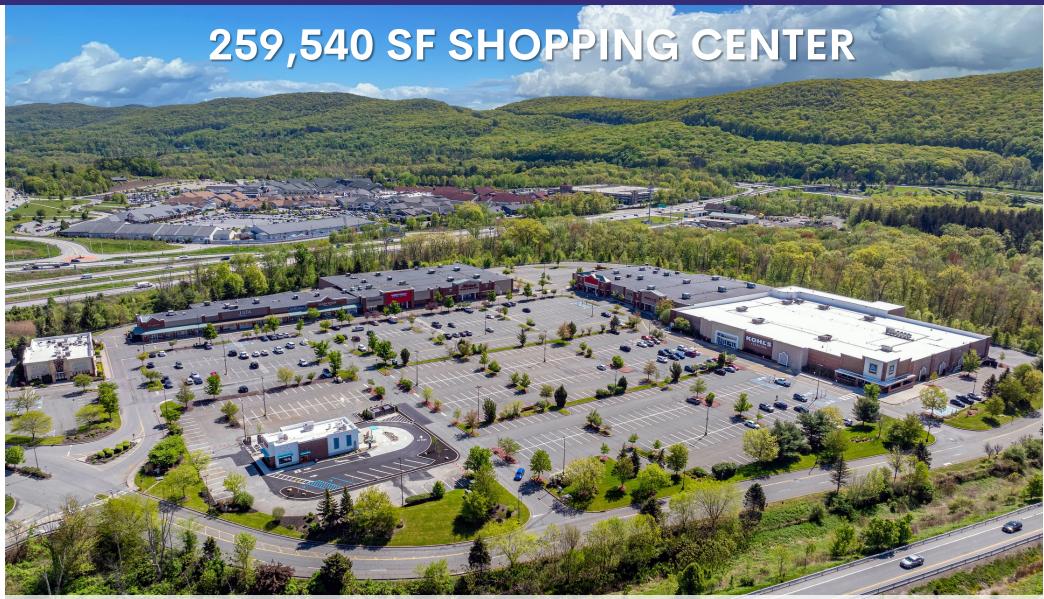

RETAIL SPACE FOR LEASE

3-45 Centre Drive | Harriman, NY | Orange County

### **ADDITIONAL INFORMATION:**

- 259,540 SF GLA Shopping Center
- · Adjacent to Woodbury Common Premium Outlets
- Excellent Frontage at the Intersection of Route 6 & Route 17
- 1,224 Parking Spaces
- · Busy Retail Corridor
- Close Proximity to I-87

### **TRAFFIC COUNTS:**

40,180 Cars per Day Along Route 17 27,561 Cars per Day Along Route 6 19,616 Cars per Day Along Route 32