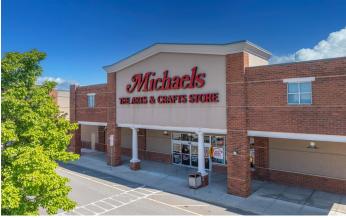

#### **JOIN CO-TENANTS:**

ALDI, Kohl's, ULTA Beauty, Dunkin', Talbots, Scrubs & Beyond, Eileen Fisher, Harbor Freight, Chico's, Popeyes, Michaels and Sky Zone (Opening Summer/Fall 2025)

# 6,802 SF RESTAURANT & 16,406 SF AVAILABLE

| TENAI | NT ROSTER       | SQ. FT. |
|-------|-----------------|---------|
| 1     | Talbots         | 4,387   |
| 2-3   | ULTA Beauty     | 9,648   |
| 4     | Scrubs & Beyond | 3,396   |
| 5     | Eileen Fisher   | 6,972   |
| 6     | Chico's         | 2,946   |
| 7A    | AVAILABLE       | 2,349   |
| 7B    | Harbor Freight  | 17,101  |
| 8     | Michaels        | 24,008  |
| 9     | Sky Zone        | 38,702  |
| 10    | AVAILABLE       | 16,406  |
| 11    | Kohl's          | 86,584  |
| 12    | ALDI            | 7,500   |
| 13    | Popeyes         | 5,638   |
| 14    | Dunkin'         | 3,000   |
| 15    | AVAILABLE       | 6,802   |