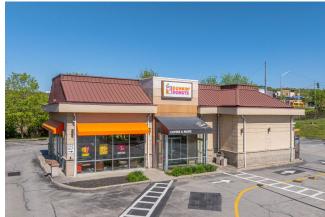

#### **AVAILABLE:**

6,802 SF Freestanding Restaurant (Former TGI Fridays) 16,406 SF

# 6,802 SF RESTAURANT & 16,406 SF AVAILABLE

| TENAI | NT ROSTER       | SQ. FT. |
|-------|-----------------|---------|
| 1     | Talbots         | 4,387   |
| 2-3   | ULTA Beauty     | 9,648   |
| 4     | Scrubs & Beyond | 3,396   |
| 5     | Eileen Fisher   | 6,972   |
| 6     | Chico's         | 2,946   |
| 7A    | AVAILABLE       | 2,349   |
| 7B    | Harbor Freight  | 17,101  |
| 8     | Michaels        | 24,008  |
| 9     | Sky Zone        | 38,702  |
| 10    | AVAILABLE       | 16,406  |
| 11    | Kohl's          | 86,584  |
| 12    | ALDI            | 7,500   |
| 13    | Popeyes         | 5,638   |
| 14    | Dunkin'         | 3,000   |
| 15    | AVAILABLE       | 6,802   |