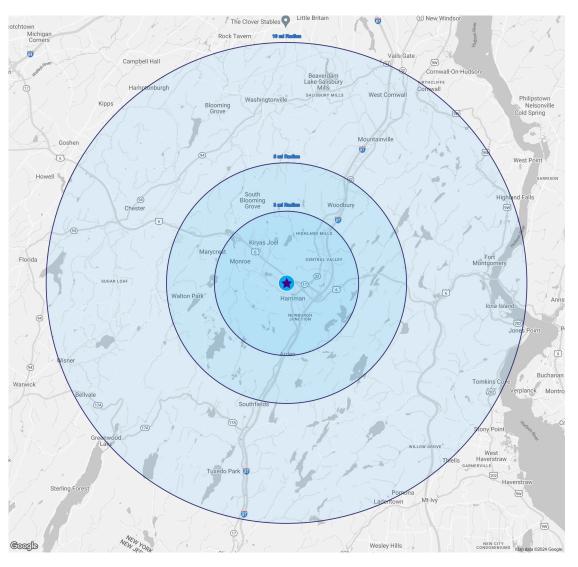

# 6,802 SF RESTAURANT & 16,406 SF AVAILABLE

| 3 Mile Radius            |           |  |  |
|--------------------------|-----------|--|--|
| 2024 Est. Population     | 45,399    |  |  |
| 2024 Est. Avg. HH Income | \$104,716 |  |  |
| Households               | 11,315    |  |  |
| Total Employees          | 15,584    |  |  |
| 5 Mile Radius            |           |  |  |
| 2024 Est. Population     | 74,196    |  |  |
| 2024 Est. Avg. HH Income | \$114,185 |  |  |
| Households               | 18,609    |  |  |
| Total Employees          | 21,408    |  |  |
| 10 Mile Radius           |           |  |  |
| 2024 Est. Population     | 160,182   |  |  |
| 2024 Est. Avg. HH Income | \$126,232 |  |  |
| Households               | 48,310    |  |  |
| Total Employees          | 53,397    |  |  |