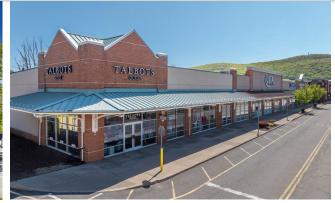

#### **JOIN CO-TENANTS:**

ALDI, Kohl's, ULTA Beauty, Dunkin', Talbots, Scrubs & Beyond, Eileen Fisher, Harbor Freight, Chico's, Popeyes, Michaels and Sky Zone (Opening Summer/Fall 2025)

# 6,802 SF RESTAURANT & 16,406 SF AVAILABLE

| TENAI | NT ROSTER       | SQ. FT. |
|-------|-----------------|---------|
| 1     | Talbots         | 4,387   |
| 2-3   | ULTA Beauty     | 9,648   |
| 4     | Scrubs & Beyond | 3,396   |
| 5     | Eileen Fisher   | 6,972   |
| 6     | Chico's         | 2,946   |
| 7A    | AVAILABLE       | 2,349   |
| 7B    | Harbor Freight  | 17,101  |
| 8     | Michaels        | 24,008  |
| 9     | Sky Zone        | 38,702  |
| 10    | AVAILABLE       | 16,406  |
| 11    | Kohl's          | 86,584  |
| 12    | ALDI            | 7,500   |
| 13    | Popeyes         | 5,638   |
| 14    | Dunkin'         | 3,000   |
| 15    | AVAILABLE       | 6,802   |