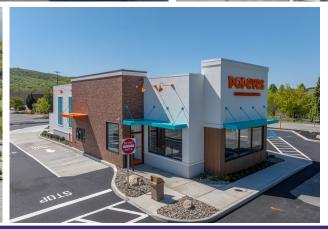

#### **JOIN CO-TENANTS:**

ALDI, Kohl's, ULTA Beauty, Dunkin', Talbots, Scrubs & Beyond, Eileen Fisher, Harbor Freight, Chico's, Popeyes, Michaels and Sky Zone (Opening Summer/Fall 2025)

# 6,802 SF RESTAURANT & 16,406 SF AVAILABLE

| TENAI | NT ROSTER       | SQ. FT. |
|-------|-----------------|---------|
| 1     | Talbots         | 4,387   |
| 2-3   | ULTA Beauty     | 9,648   |
| 4     | Scrubs & Beyond | 3,396   |
| 5     | Eileen Fisher   | 6,972   |
| 6     | Chico's         | 2,946   |
| 7A    | AVAILABLE       | 2,349   |
| 7B    | Harbor Freight  | 17,101  |
| 8     | Michaels        | 24,008  |
| 9     | Sky Zone        | 38,702  |
| 10    | AVAILABLE       | 16,406  |
| 11    | Kohl's          | 86,584  |
| 12    | ALDI            | 7,500   |
| 13    | Popeyes         | 5,638   |
| 14    | Dunkin'         | 3,000   |
| 15    | AVAILABLE       | 6,802   |