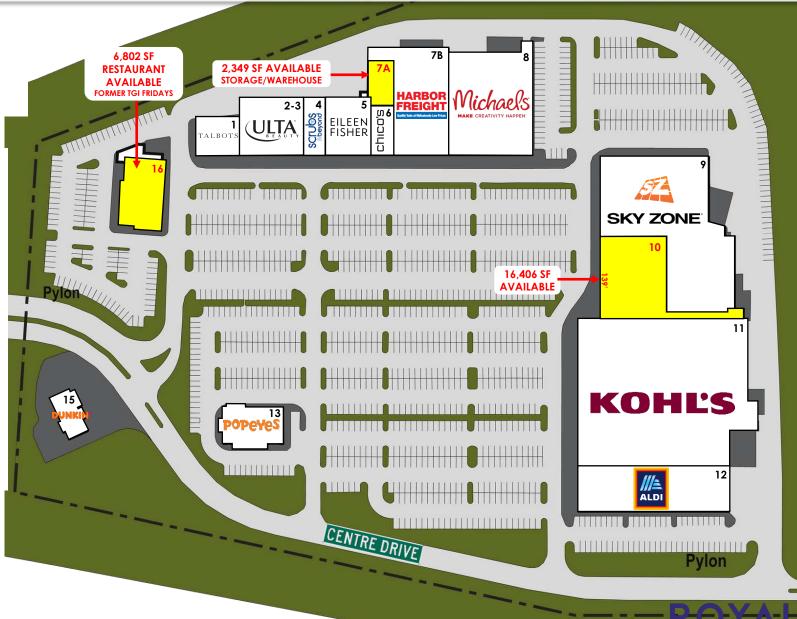

# 6,802 SF RESTAURANT & 16,406 SF AVAILABLE

| TENAI | NT ROSTER       | SQ. FT. |
|-------|-----------------|---------|
| 1     | Talbots         | 4,387   |
| 2-3   | ULTA Beauty     | 9,648   |
| 4     | Scrubs & Beyond | 3,396   |
| 5     | Eileen Fisher   | 6,972   |
| 6     | Chico's         | 2,946   |
| 7A    | AVAILABLE       | 2,349   |
| 7B    | Harbor Freight  | 17,101  |
| 8     | Michaels        | 24,008  |
| 9     | Sky Zone        | 38,702  |
| 10    | AVAILABLE       | 16,406  |
| 11    | Kohl's          | 86,584  |
| 12    | ALDI            | 7,500   |
| 13    | Popeyes         | 5,638   |
| 14    | Dunkin'         | 3,000   |
| 15    | AVAILABLE       | 6,802   |