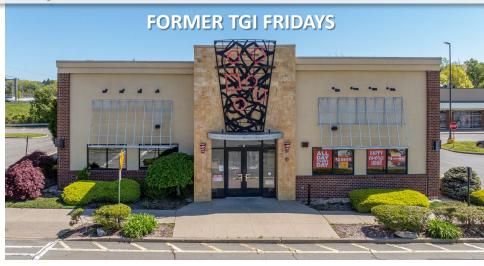

#### **AVAILABLE:**

6,802 SF Freestanding Restaurant (Former TGI Fridays) 16,406 SF