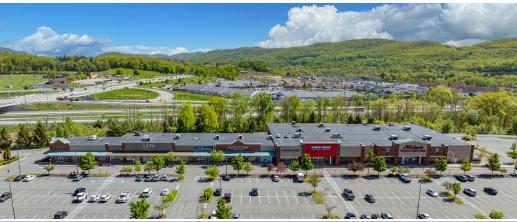

### **ADDITIONAL INFORMATION:**

- 259,540 SF GLA Shopping Center
- · Adjacent to Woodbury Common Premium Outlets
- Excellent Frontage at the Intersection of Route 6 & Route 17
- 1,224 Parking Spaces
- · Busy Retail Corridor
- Close Proximity to I-87

# 6,802 SF RESTAURANT & 16,406 SF AVAILABLE

| TENAI | NT ROSTER       | SQ. FT. |
|-------|-----------------|---------|
| 1     | Talbots         | 4,387   |
| 2-3   | ULTA Beauty     | 9,648   |
| 4     | Scrubs & Beyond | 3,396   |
| 5     | Eileen Fisher   | 6,972   |
| 6     | Chico's         | 2,946   |
| 7A    | AVAILABLE       | 2,349   |
| 7B    | Harbor Freight  | 17,101  |
| 8     | Michaels        | 24,008  |
| 9     | Sky Zone        | 38,702  |
| 10    | AVAILABLE       | 16,406  |
| 11    | Kohl's          | 86,584  |
| 12    | ALDI            | 7,500   |
| 13    | Popeyes         | 5,638   |
| 14    | Dunkin'         | 3,000   |
| 15    | AVAILABLE       | 6,802   |