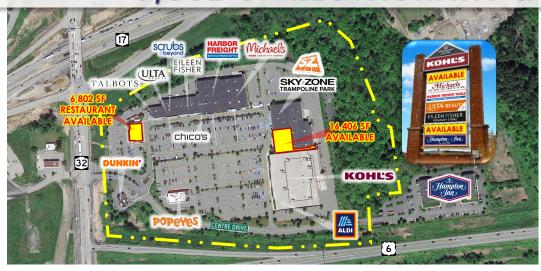

## 6,802 SF RESTAURANT & 16,406 SF AVAILABLE

#### **AVAILABLE:**

6,802 SF Freestanding Restaurant (Former TGI Fridays) 16,406 SF

#### **JOIN CO-TENANTS:**

ALDI, Kohl's, ULTA Beauty, Dunkin', Talbots, Scrubs & Beyond, Eileen Fisher, Harbor Freight, Chico's, Popeyes, Michaels and Sky Zone (Opening Summer/Fall 2025)