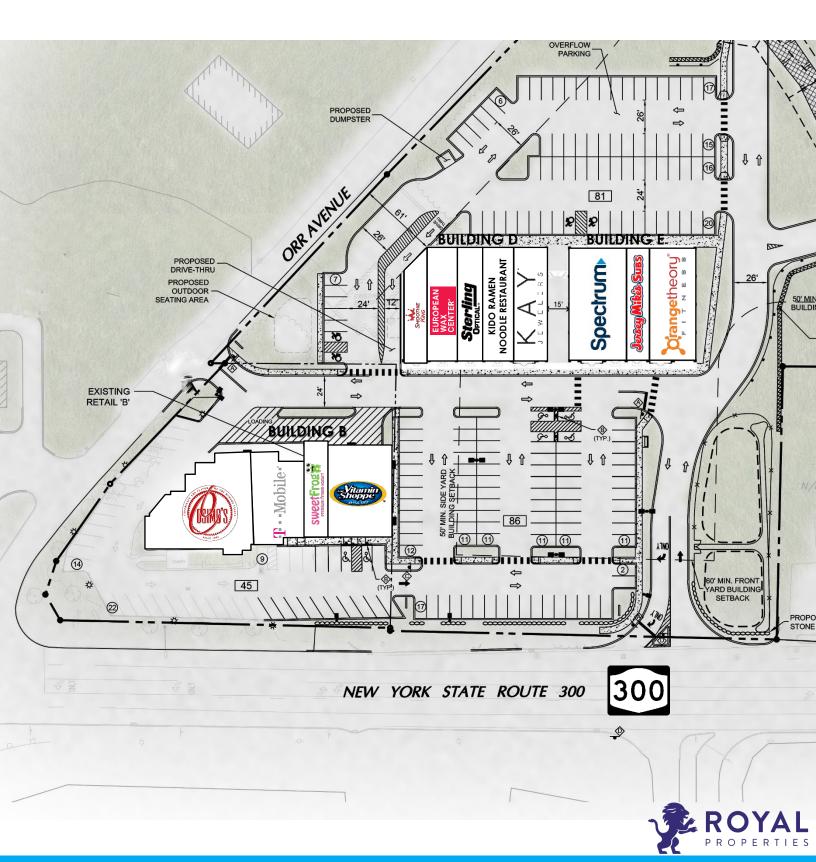

#### **CO-TENANTS:**

Cosimo's Brick Oven Restaurant and Bar, T-Mobile, Vitamin Shoppe, Sweet Frog Frozen Yogurt, Smoothie King, Spectrum, Jersey Mike's, European Wax Center, Sterling Optical, Kay Jewelers, Orangetheory Fitness and Kido Ramen Noodle Restaurant (coming soon)