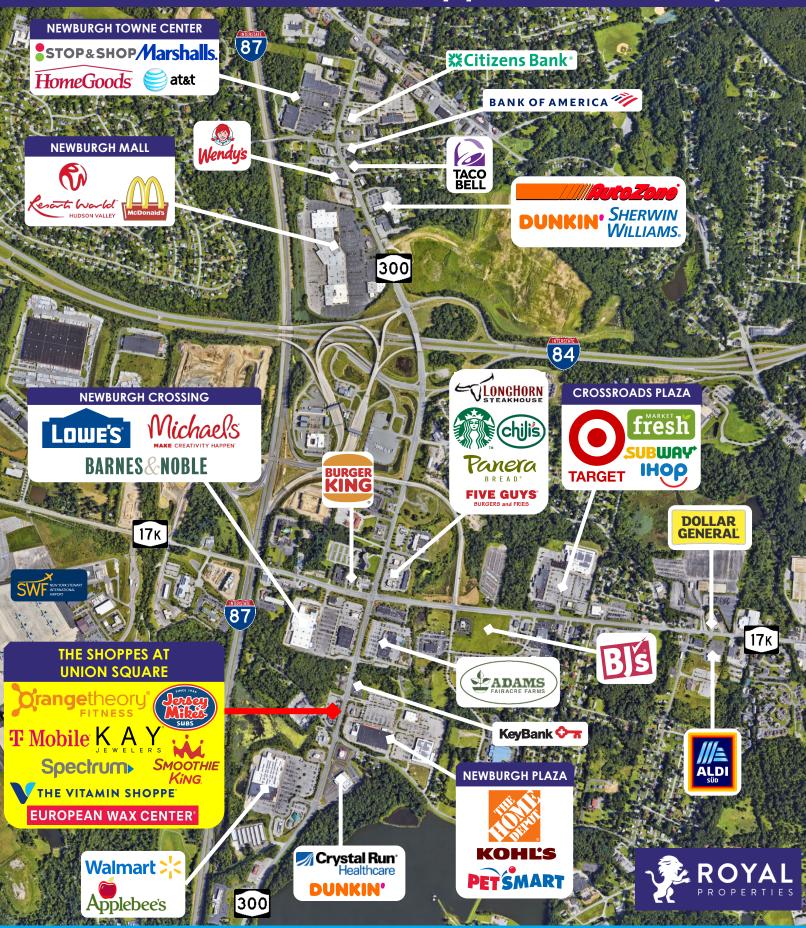

#### **NEIGHBORING RETAILERS:**

Walmart, Home Depot, Michael's, Kohl's, Target, PetSmart, Adam's Fairacre Farms, Lowe's, Jennifer Furniture, Office Depot, Stop & Shop, Marshalls and many more