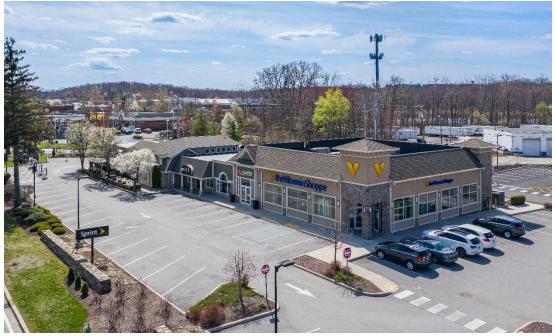

### 1217 Route 300

### The Shoppes at Union Square

#### **CO-TENANTS:**

Cosimo's Brick Oven Restaurant and Bar, T-Mobile, Vitamin Shoppe, Sweet Frog Frozen Yogurt, Smoothie King, Spectrum, Jersey Mike's, European Wax Center, Sterling Optical, Kay Jewelers, Orangetheory Fitness and Kido Ramen Noodle Restaurant (coming soon)

#### **TRAFFIC COUNTS:**

26,794 Cars per Day Along Route 300