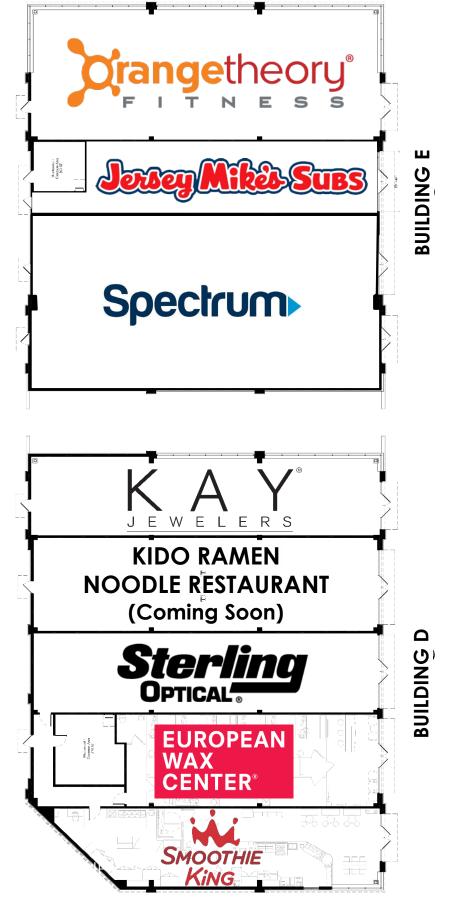

#### **CO-TENANTS:**

Cosimo's Brick Oven Restaurant and Bar, T-Mobile, Vitamin Shoppe, Sweet Frog Frozen Yogurt, Smoothie King, Spectrum, Jersey Mike's, European Wax Center, Sterling Optical, Kay Jewelers, Orangetheory Fitness and Kido Ramen Noodle Restaurant (coming soon)